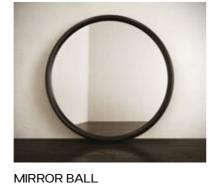

#### N.08 MIRROR BALL ILLUMINATE YOUR SPACE With Radience.

*Elevate* the ambiance of your room with the mesmerizing *Mirror Ball*. This stunning circular mirror, measuring 150 cm in diameter, brings *a touch of enchantment* to any space.

Designed to captivate, *the Mirror Ball* features a *unique backlighting effect* that adds a soft and ethereal glow to your surroundings. Whether in a bedroom, living room, or hallway, this mirror becomes the focal point, *effortlessly* reflecting your *personal style*.

With its generous size, *the Mirror Ball* creates an *illusion* of spaciousness, making your room feel *brighter* and more *expansive*. Its sleek and modern design complements *various interior aesthetics,* enhancing the overall aesthetic appeal of *your home*.

Experience the allure of *the Mirror Ball* as it illuminates your space with a captivating radiance. Add *a touch of magic* to your décor and enjoy the reflective beauty that this *extraordinary* mirror brings to your environment.

### MIRROR BALL

1-BLACK OAK FRAME

#### Color Options

 $2\text{-}\mathsf{WHITE}$  OAK FRAME

3-OLIVE GREEN OAK FRAME

| YEAR     | 2024     |
|----------|----------|
| DIAMETER | Ø 150 CM |

GUILTY PLEASURE COLLECTION

SIGNED, SERIAL NUMBER and CERTIFICATE of AUTHENTICITY