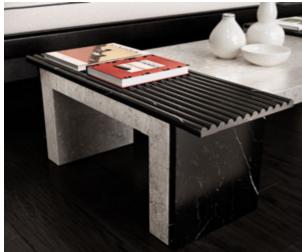

## BAMBOE SET

1-BAMBOE ARMCHAIR: BLACK METAL-BLACK BAMBOO + WHITE FABRIC SEAT AND CUHSION

| YEAR   | 2024   |
|--------|--------|
| DEPTH  | 90 CM  |
| WIDTH  | 110 CM |
| HEIGHT | 80 CM  |

#### BAMBOE 2 ARMCHAIRS WITH A COFFEE TABLE

#### GUILTY PLEASURE COLLECTION

2-COFFEE TABLE: TRAVERTINE & BLACH HIGH GLOSS LACQUER STRUCTURE + STRIPED GLASS TOP

| YEAR   | 2024   |
|--------|--------|
| DEPTH  | 60 CM  |
| WIDTH  | 120 CM |
| HEIGHT | 45 CM  |