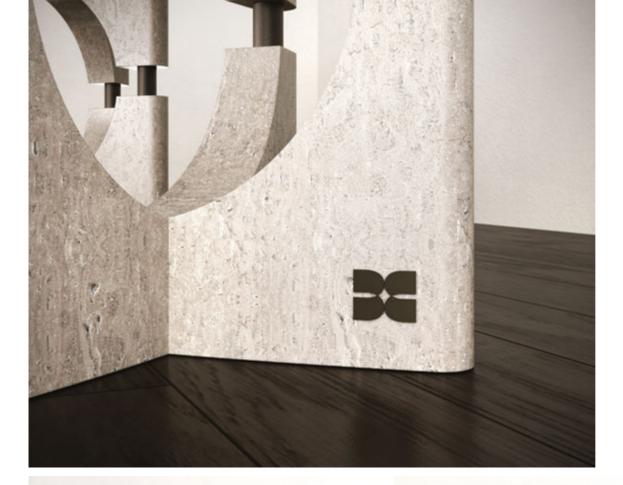

#### N.01 PANTHEON TABLE UNLEASH THE TIMELESS ELEGANCE: EXPERIENCE THE ICONIC PANTHEON TABLE

Where History Meets Dining

*The Pantheon Table* is a striking dining table that draws inspiration from the timeless beauty of the marble floor tiles found in the *Pantheon*, one of Rome's most iconic landmarks. This exquisite piece of furniture incorporates the circular and square forms of the Pantheon's floor tiles, paying homage to the *historical significance* of the structure.

The table's design cleverly juxtaposes these contrasting shapes, creating a visually captivating aesthetic that seamlessly blends the circular and square elements together. The circular forms represent the *elegance* and *grace* of the Pantheon's architecture, while the square forms symbolize *stability and strength*.

#### PANTHEON TABLE TYPE I

1-TRAVERTINE & TITANIUM BLACK + TRAVERTINE TOP

| YEAR   | 2024   |
|--------|--------|
| DEPTH  | 110 CM |
| WIDTH  | 220 CM |
| HEIGHT | 74 CM  |

GUILTY PLEASURE COLLECTION

*Limited Edition*[30]