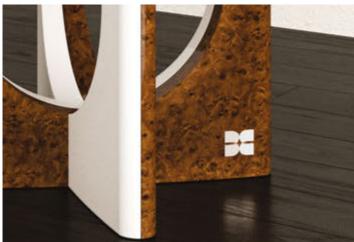

#### N.01 PANTHEON TABLE UNLEASH THE TIMELESS ELEGANCE: EXPERIENCE THE ICONIC PANTHEON TABLE

Where History Meets Dining

*The Pantheon Table* is a striking dining table that draws inspiration from the timeless beauty of the marble floor tiles found in the *Pantheon*, one of Rome's most iconic landmarks. This exquisite piece of furniture incorporates the circular and square forms of the Pantheon's floor tiles, paying homage to the *historical significance* of the structure.

The table's design cleverly juxtaposes these contrasting shapes, creating a visually captivating aesthetic that seamlessly blends the circular and square elements together. The circular forms represent the *elegance* and *grace* of the Pantheon's architecture, while the square forms symbolize *stability and strength*.

Available in three distinct variations, the *Pantheon Table* offers a range of options to suit different tastes and interior styles. Each variation boasts a thoughtful selection of color options that complement the table's design and further enhance its visual appeal. Whether you prefer a bold and *dramatic statement* or a more subtle and understated look, the *Pantheon Table* has options to suit your *personal style*.

# PANTHEON TABLE

1-BISCUIT ROOT OF OAK & WHITE MATTE LACQUER + ROOT OF OAK TOP

| YEAR   | 2024   |
|--------|--------|
| DEPTH  | 110 CM |
| WIDTH  | 220 CM |
| HEIGHT | 74 CM  |

GUILTY PLEASURE COLLECTION