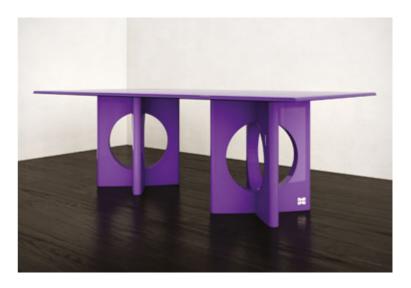

#### N.01 PANTHEON TABLE UNLEASH THE TIMELESS ELEGANCE: EXPERIENCE THE ICONIC PANTHEON TABLE

Where History Meets Dining

*The Pantheon Table* is a striking dining table that draws inspiration from the timeless beauty of the marble floor tiles found in the *Pantheon*, one of Rome's most iconic landmarks. This exquisite piece of furniture incorporates the circular and square forms of the Pantheon's floor tiles, paying homage to the *historical significance* of the structure.

The table's design cleverly juxtaposes these contrasting shapes, creating a visually captivating aesthetic that seamlessly blends the circular and square elements together. The circular forms represent the *elegance* and *grace* of the Pantheon's architecture, while the square forms symbolize *stability and strength*.

Available in three distinct variations, the *Pantheon Table* offers a range of options to suit different tastes and interior styles. Each variation boasts a thoughtful selection of color options that complement the table's design and further enhance its visual appeal. Whether you prefer a bold and *dramatic statement* or a more subtle and understated look, the *Pantheon Table* has options to suit your *personal style*.

## PANTHEON TABLE

2-PURPLE HIGH GLOSS LACQUER + PURPLE HIGH GLOSS LACQUER TOP

| YEAR   | 2024   |
|--------|--------|
| DEPTH  | 110 CM |
| WIDTH  | 220 CM |
| HEIGHT | 74 CM  |

GUILTY PLEASURE COLLECTION