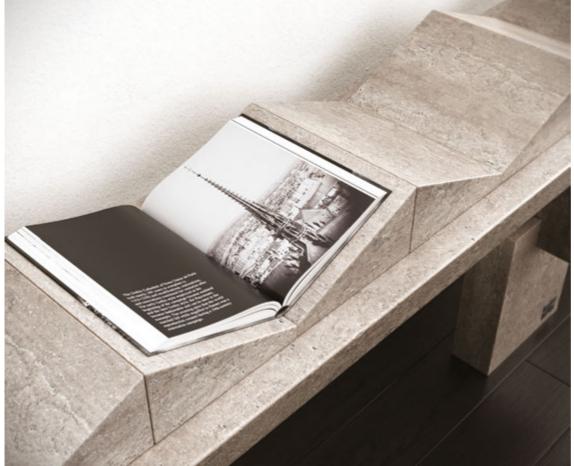

# N.04 ANDILOVEHIM CONSOLE

JOIN US IN EMBRACING THE LOVE FOR BOOKS AND KNOWLEDGE THROUGH THE I Love Him Console

*I Love Him Console* is an extraordinary console that beautifully blends *form and function* to celebrate the timeless allure of books and knowledge. This *unique* console stands out with its zigzag-shaped surface that *ingeniously* doubles as a display for your cherished book collection.

*Crafted* with a deep appreciation for literature and the wisdom it imparts, the *I Love Him Console* pays homage to the written word. *The zigzag forms* on the surface provide a *delightful* and visually striking way to showcase your most *treasured* literary works. Whether you're an avid reader, a book collector, or simply someone who values the *power of ideas*, this console is the *perfect* embodiment of your love for books.