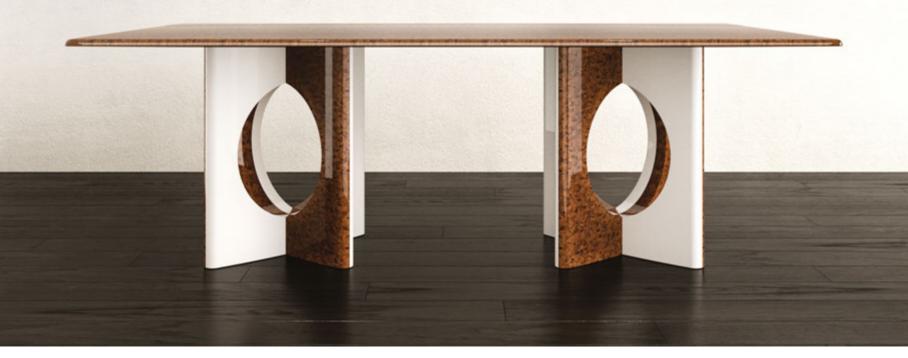

#### N.01 PANTHEON TABLE UNLEASH THE TIMELESS ELEGANCE: EXPERIENCE THE ICONIC PANTHEON TABLE

Where History Meets Dining

*The Pantheon Table* is a striking dining table that draws inspiration from the timeless beauty of the marble floor tiles found in the *Pantheon*, one of Rome's most iconic landmarks. This exquisite piece of furniture incorporates the circular and square forms of the Pantheon's floor tiles, paying homage to the *historical significance* of the structure.

The table's design cleverly juxtaposes these contrasting shapes, creating a visually captivating aesthetic that seamlessly blends the circular and square elements together. The circular forms represent the *elegance* and *grace* of the Pantheon's architecture, while the square forms symbolize *stability and strength*.

# PANTHEON TABLE

1-BISCUIT ROOT OF OAK & WHITE MATTE LACQUER + ROOT OF OAK TOP

| YEAR   | 2024   |
|--------|--------|
| DEPTH  | 110 CM |
| WIDTH  | 220 CM |
| HEIGHT | 74 CM  |

GUILTY PLEASURE COLLECTION