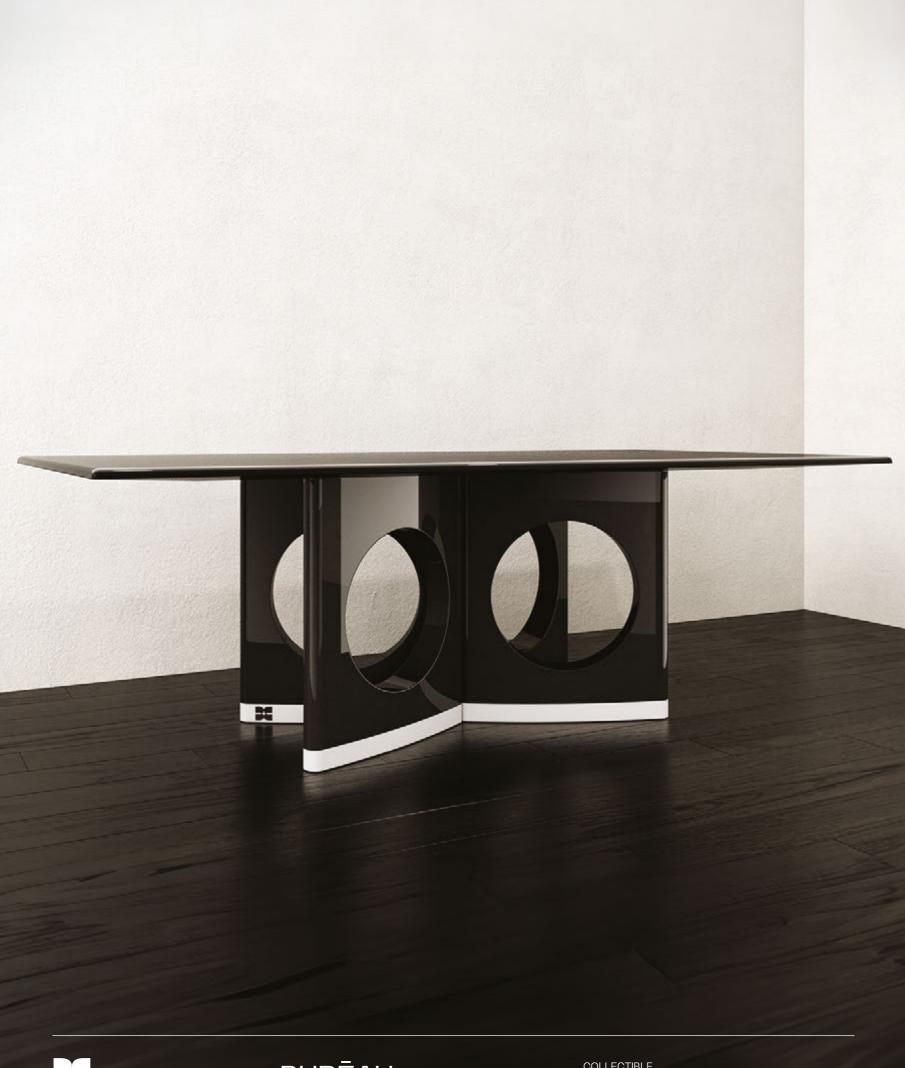

#### N.01 PANTHEON TABLE UNLEASH THE TIMELESS ELEGANCE: EXPERIENCE THE ICONIC PANTHEON TABLE

Where History Meets Dining

*The Pantheon Table* is a striking dining table that draws inspiration from the timeless beauty of the marble floor tiles found in the *Pantheon*, one of Rome's most iconic landmarks. This exquisite piece of furniture incorporates the circular and square forms of the Pantheon's floor tiles, paying homage to the *historical significance* of the structure.

The table's design cleverly juxtaposes these contrasting shapes, creating a visually captivating aesthetic that seamlessly blends the circular and square elements together. The circular forms represent the *elegance* and *grace* of the Pantheon's architecture, while the square forms symbolize *stability and strength*.

Available in three distinct variations, the *Pantheon Table* offers a range of options to suit different tastes and interior styles. Each variation boasts a thoughtful selection of color options that complement the table's design and further enhance its visual appeal. Whether you prefer a bold and *dramatic statement* or a more subtle and understated look, the *Pantheon Table* has options to suit your *personal style*.

Crafted with meticulous attention to detail and using *high-quality* materials, the *Pantheon Table* not only serves as a functional dining surface but also stands as a work of art in its own right. It invites *conversation* and *admiration*, effortlessly becoming the *centerpiece* of any dining space.

Embodying the rich history and architectural grandeur of the Pantheon, the *Pantheon Table* is a testament to the enduring influence of *ancient design* and a *remarkable addition* to any home or establishment seeking a touch of *elegance* and *sophistication*.