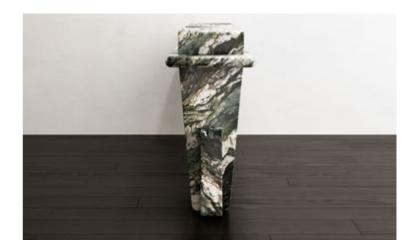

# N.03 CHAINCONSOLE& LIBRARY

Elegance in Stone.

*The exquisite Chain Console & Library* are exceptional pieces crafted with *passion* and *skill*, where artistry meets functionality. This captivating creation is a harmonious blend of travertine and toros marble, two materials sourced locally from *Turkey*, showcasing our commitment to supporting local producers and celebrating their *rich craftsmanship*. Beyond its materials and skilled craftsmanship, the *Chain Console & Library* boasts a mesmerizing form that transcends the boundaries of conventional design.

*Embodying* an abstracted chain figure, this furniture piece weaves together a sense of interconnectedness and unity, symbolizing the *strength* found in collaboration and *community*. The design of the *Chain Console & Library* is truly one-of-a-kind, a result of tireless effort and dedication to detail. The *extraordinary* form and delicate artistry come together to create an awe-inspiring piece that transcends conventional furniture. Each stroke of the craftsman's hand speaks volumes of the *heritage* and *cultural* essence woven into this design.

The enchanting combination of *travertine* and *toros marble's* contrasting black and white colors elevates the allure of this piece, adding a *sophisticated* touch to any space it graces. The soft, cream-colored tones of the travertine play gracefully with the bold elegance of the toros marble, creating a visually striking *masterpiece* that captures attention and *inspires* admiration.