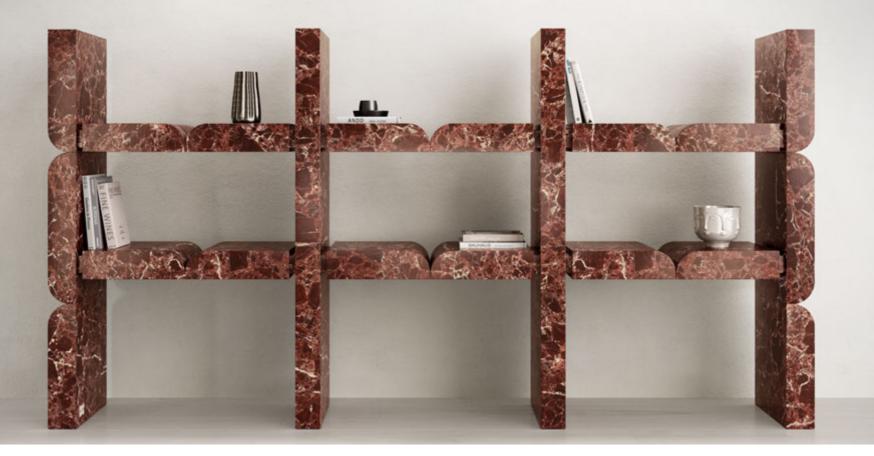

# N.03 CHAINCONSOLE& LIBRARY

Elegance in Stone.

*The exquisite Chain Console & Library* are exceptional pieces crafted with *passion* and *skill*, where artistry meets functionality. This captivating creation is a harmonious blend of travertine and toros marble, two materials sourced locally from *Turkey*, showcasing our commitment to supporting local producers and celebrating their *rich craftsmanship*. Beyond its materials and skilled craftsmanship, the *Chain Console & Library* boasts a mesmerizing form that transcends the boundaries of conventional design.

*Embodying* an abstracted chain figure, this furniture piece weaves together a sense of interconnectedness and unity, symbolizing the *strength* found in collaboration and *community*. The design of the *Chain Console & Library* is truly one-of-a-kind, a result of tireless effort and dedication to detail. The *extraordinary* form and delicate artistry come together to create an awe-inspiring piece that transcends conventional furniture. Each stroke of the craftsman's hand speaks volumes of the *heritage* and *cultural* essence woven into this design.

The enchanting combination of *travertine* and *toros marble's* contrasting black and white colors elevates the allure of this piece, adding a *sophisticated* touch to any space it graces. The soft, cream-colored tones of the travertine play gracefully with the bold elegance of the toros marble, creating a visually striking *masterpiece* that captures attention and *inspires* admiration.