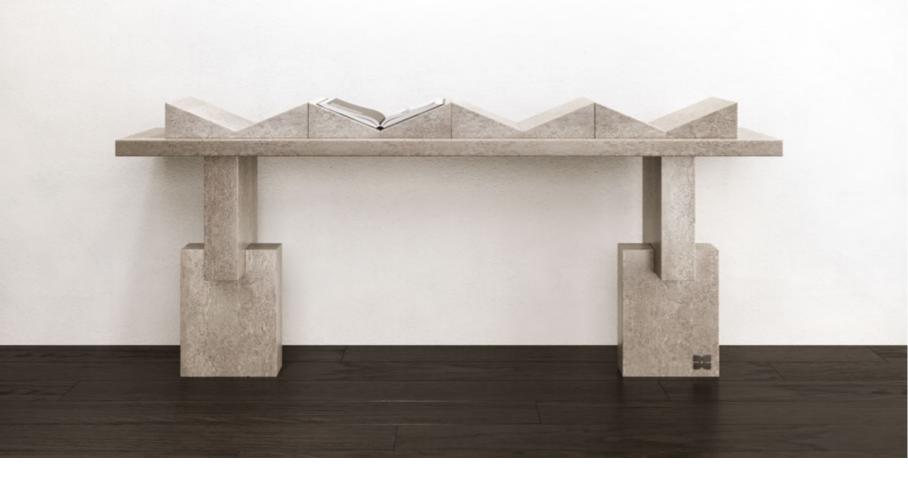

# N.04 ANDILOVEHIM CONSOLE

JOIN US IN EMBRACING THE LOVE FOR BOOKS AND KNOWLEDGE THROUGH THE I Love Him Console

*I Love Him Console* is an extraordinary console that beautifully blends *form and function* to celebrate the timeless allure of books and knowledge. This *unique* console stands out with its zigzag-shaped surface that *ingeniously* doubles as a display for your cherished book collection.

*Crafted* with a deep appreciation for literature and the wisdom it imparts, the *I Love Him Console* pays homage to the written word. *The zigzag forms* on the surface provide a *delightful* and visually striking way to showcase your most *treasured* literary works. Whether you're an avid reader, a book collector, or simply someone who values the *power of ideas*, this console is the *perfect* embodiment of your love for books.

Available in three *exquisite* variants, each *designed* to cater to distinct tastes and preferences. The first variant, in travertine, exudes *elegance* and *sophistication*, making it an ideal choice for spaces seeking a touch of *classic charm*. The other two variants feature different types of *luxurious* marbles that enhance the console's *allure* and opulence.

What sets the *I Love Him Console* apart from conventional furniture pieces is the functional integration of a fixed table lamp in one of the marble variants. This *thoughtful addition* not only adds an element of practicality but also symbolizes the *illumination* that knowledge brings to our lives. *I Love Him Console* will become a captivating *centerpiece*, drawing admiration from all who encounter it.