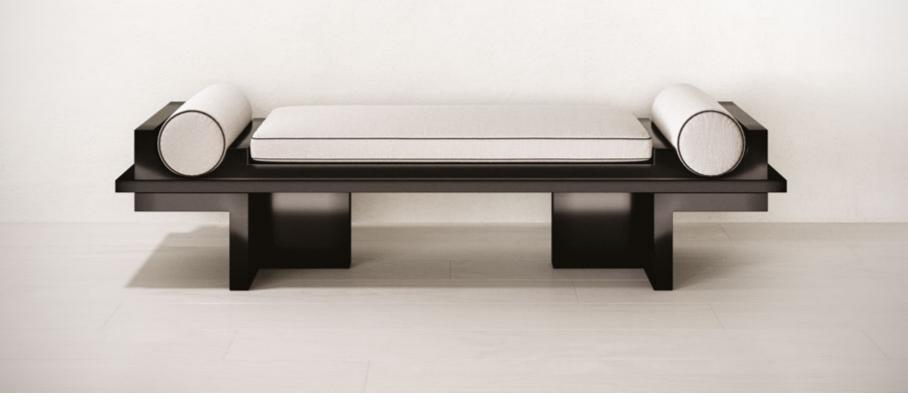

#### N.02 **PATRON BENCH** WHERE SOPHISTICATION MEETS MINIMALISM IN a Seriously Cool Way.

Our sculptural *Patron Bench* boasts a sleek design that's perfect for any space, whether it's an art gallery or your chic living room.

We've paid close attention to every detail, and the result is a bench that rocks cylindrical pillows on both sides. But here's the *cool* part—instead of carving the pillows to fit, we've carved the bench itself to cradle those cushions like they were meant to be.

*Customization* is the name of the game here. Choose from our *luxurious* lacquer finish or go all out with the opulent marble look. And when it comes to fabrics, we've got three *fantastic* options to match your style—two patterned and one single-colored for that *sleek* touch.

Get ready to kick back and relax in style with the *Patron Bench*. It's not just furniture; it's functional art that's all about *you* and *your vibe*. So go ahead, make a statement with the *Patron Bench* in your space. Your guests will be seriously impressed, and you'll have a cozy spot that's *uniquely yours*.