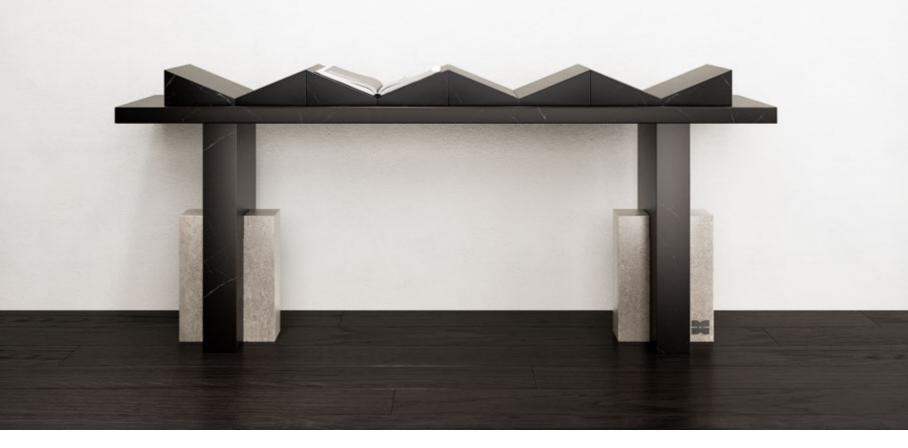

# N.03 CHAINCONSOLE& LIBRARY

Elegance in Stone.

*The exquisite Chain Console & Library* are exceptional pieces crafted with *passion* and *skill*, where artistry meets functionality. This captivating creation is a harmonious blend of travertine and toros marble, two materials sourced locally from *Turkey*, showcasing our commitment to supporting local producers and celebrating their *rich craftsmanship*. Beyond its materials and skilled craftsmanship, the *Chain Console & Library* boasts a mesmerizing form that transcends the boundaries of conventional design.

*Embodying* an abstracted chain figure, this furniture piece weaves together a sense of interconnectedness and unity, symbolizing the *strength* found in collaboration and *community*. The design of the *Chain Console & Library* is truly one-of-a-kind, a result of tireless effort and dedication to detail. The *extraordinary* form and delicate artistry come together to create an awe-inspiring piece that transcends conventional furniture. Each stroke of the craftsman's hand speaks volumes of the *heritage* and *cultural* essence woven into this design.

The enchanting combination of *travertine* and *toros marble's* contrasting black and white colors elevates the allure of this piece, adding a *sophisticated* touch to any space it graces. The soft, cream-colored tones of the travertine play gracefully with the bold elegance of the toros marble, creating a visually striking *masterpiece* that captures attention and *inspires* admiration.