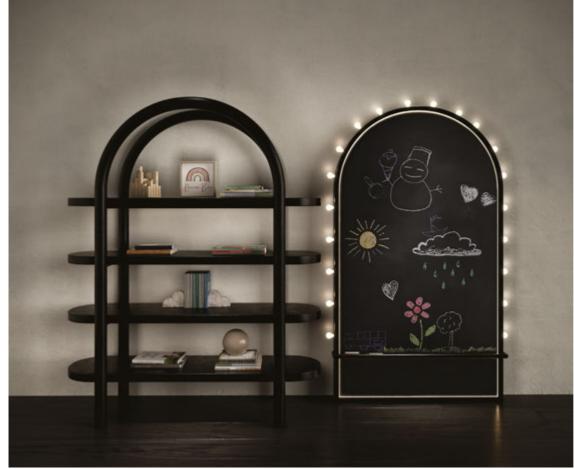

### THE WORLD ISYOURS KIDS LIBRARY

THE WORLD IS YOURS KIDS LIBRARY, WHERE IMAGINATIONS SOAR AND DREAMS COME ALIVE. Let children's thoughts illuminate the world!

*The World Is Yours Kids Library* is an *innovative* and *interactive* unit specifically designed to inspire and nurture the *creativity* of children. It combines a traditional library with a *unique* chalkboard feature, providing a space for children to *express themselves freely* and *imaginatively. The library section* houses a diverse collection of books, fostering a love for reading and learning.

The standout feature of this unit is the chalkboard, which serves as a blank canvas for children to *unleash* their *artistic abilities* and share their thoughts. Surrounding the chalkboard are LED lighting fixtures, creating a captivating ambiance and adding *a touch of magic* to the space. These lights also serve a dual purpose, functioning as a *nightlight* when the library transforms into a *cozy* haven for bedtime reading.

The bulbs encircling the chalkboard serve as a visual representation of the *children's thoughts, dreams, and ideas*. They *symbolize* the *limitless possibilities* that come to life within the library's walls, encouraging children to *explore* their *imaginations* without boundaries.

*The World Is Yours Kids Library* is not just a traditional library; it's a *dynamic* and *versatile space* that fosters *creativity, self-expression,* and a *deep love for literature*. It empowers children to embrace their *unique* voices, igniting a *passion* for learning that will stay with them throughout their lives.