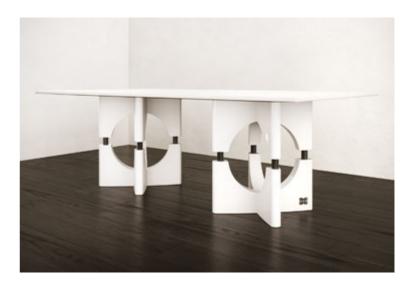

#### N.01 PANTHEON TABLE UNLEASH THE TIMELESS ELEGANCE: EXPERIENCE THE ICONIC PANTHEON TABLE

Where History Meets Dining

*The Pantheon Table* is a striking dining table that draws inspiration from the timeless beauty of the marble floor tiles found in the *Pantheon*, one of Rome's most iconic landmarks. This exquisite piece of furniture incorporates the circular and square forms of the Pantheon's floor tiles, paying homage to the *historical significance* of the structure.

The table's design cleverly juxtaposes these contrasting shapes, creating a visually captivating aesthetic that seamlessly blends the circular and square elements together. The circular forms represent the *elegance* and *grace* of the Pantheon's architecture, while the square forms symbolize *stability and strength*.

Available in three distinct variations, the *Pantheon Table* offers a range of options to suit different tastes and interior styles. Each variation boasts a thoughtful selection of color options that complement the table's design and further enhance its visual appeal. Whether you prefer a bold and *dramatic statement* or a more subtle and understated look, the *Pantheon Table* has options to suit your *personal style*.