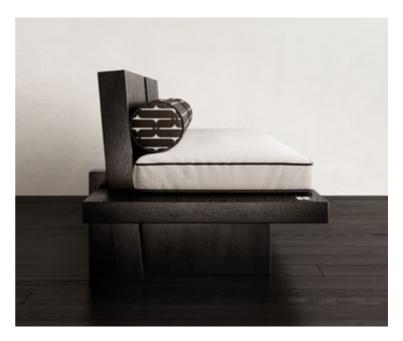

### N.10 APART BUT TOGETHER EXPERIENCE NATURE'S EMBRACE IN Comform and Style.

*"Seamless Harmony, Individual Charm:* Elevate Your Space with Apart but Together Sofa – Uniting Comfort and <u>Style!"</u>

Step into the realm of artistic sophistication with **BURĒAU's** "Apart but Together" Sofa. This unique piece is born from the creative abstraction of 2D rectangles and squares, carefully angled along both vertical and horizontal axes. Its linear and minimalist design adds a touch of sophisticated modernity to any space. Available in Black American Polished Oak or Grey Travertine, the material selection elevates both style and durability. Whether purchased as a set or individually, the sofa effortlessly adapts to diverse spatial needs, making it a dynamic and stylish addition to contemporary living and workspaces.