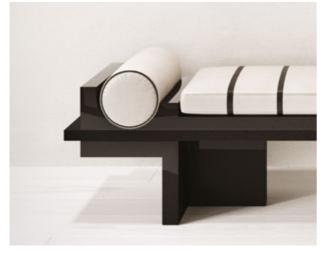

#### N.02 **PATRON BENCH** WHERE SOPHISTICATION MEETS MINIMALISM IN a Seriously Cool Way.

Our sculptural *Patron Bench* boasts a sleek design that's perfect for any space, whether it's an art gallery or your chic living room.

We've paid close attention to every detail, and the result is a bench that rocks cylindrical pillows on both sides. But here's the *cool* part—instead of carving the pillows to fit, we've carved the bench itself to cradle those cushions like they were meant to be.

*Customization* is the name of the game here. Choose from our *luxurious* lacquer finish or go all out with the opulent marble look. And when it comes to fabrics, we've got three *fantastic* options to match your style—two patterned and one single-colored for that *sleek* touch.

Get ready to kick back and relax in style with the *Patron Bench*. It's not just furniture; it's functional art that's all about *you* and *your vibe*. So go ahead, make a statement with the *Patron Bench* in your space. Your guests will be seriously impressed, and you'll have a cozy spot that's *uniquely yours*.