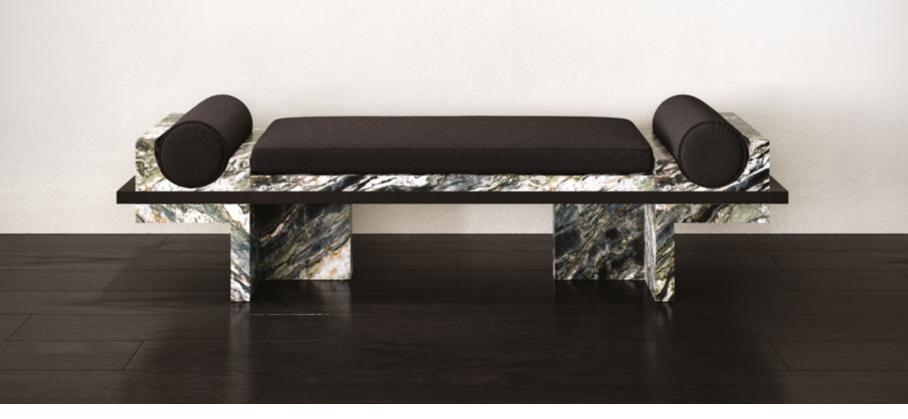

*Customization* is the name of the game here. Choose from our *luxurious* lacquer finish or go all out with the opulent marble look. And when it comes to fabrics, we've got three *fantastic* options to match your style—two patterned and one single-colored for that *sleek* touch.

### PATRON BENCH

3-FUSION GRAY AZEROCARE MARBLE + BLACK FABRIC SEAT & CUSHION

| YEAR   | 2024   |
|--------|--------|
| DEPTH  | 40 CM  |
| WIDTH  | 180 CM |
| HEIGHT | 50 CM  |

GUILTY PLEASURE COLLECTION