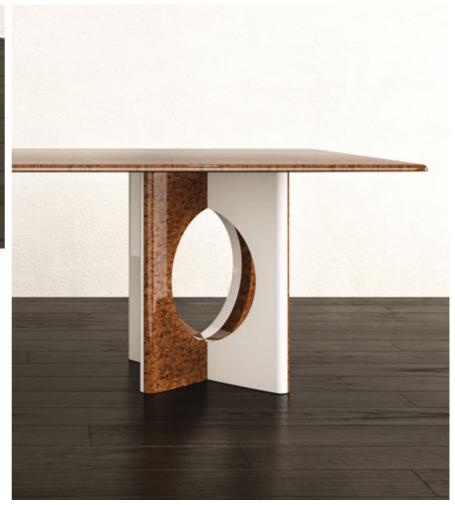

#### N.01 PANTHEON TABLE UNLEASH THE TIMELESS ELEGANCE: EXPERIENCE THE ICONIC PANTHEON TABLE

Where History Meets Dining

*The Pantheon Table* is a striking dining table that draws inspiration from the timeless beauty of the marble floor tiles found in the *Pantheon*, one of Rome's most iconic landmarks. This exquisite piece of furniture incorporates the circular and square forms of the Pantheon's floor tiles, paying homage to the *historical significance* of the structure.

The table's design cleverly juxtaposes these contrasting shapes, creating a visually captivating aesthetic that seamlessly blends the circular and square elements together. The circular forms represent the *elegance* and *grace* of the Pantheon's architecture, while the square forms symbolize *stability and strength*.

Available in three distinct variations, the *Pantheon Table* offers a range of options to suit different tastes and interior styles. Each variation boasts a thoughtful selection of color options that complement the table's design and further enhance its visual appeal. Whether you prefer a bold and *dramatic statement* or a more subtle and understated look, the *Pantheon Table* has options to suit your *personal style*.

# PANTHEON TABLE

1-BISCUIT ROOT OF OAK & WHITE MATTE LACQUER + ROOT OF OAK TOP

| YEAR   | 2024   |
|--------|--------|
| DEPTH  | 110 CM |
| WIDTH  | 220 CM |
| HEIGHT | 74 CM  |

GUILTY PLEASURE COLLECTION