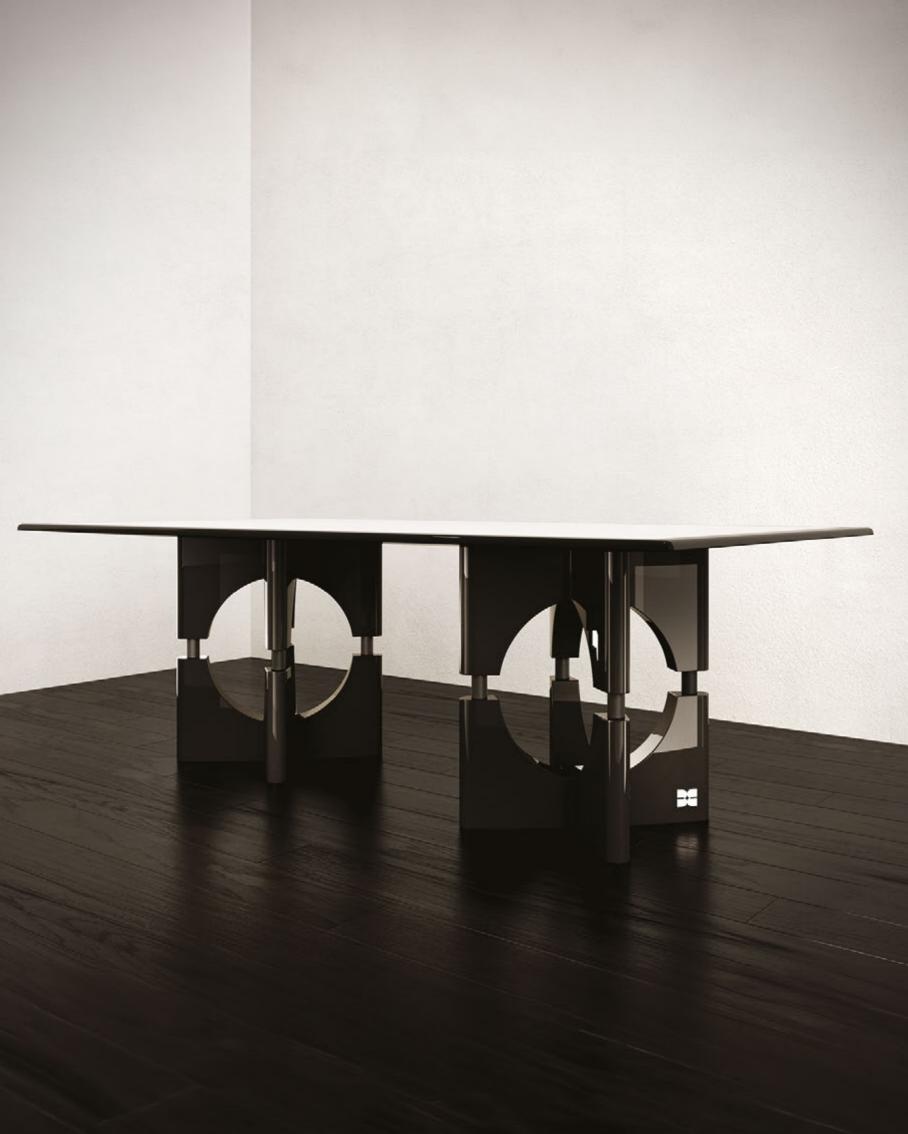

#### N.01 PANTHEON TABLE UNLEASH THE TIMELESS ELEGANCE: EXPERIENCE THE ICONIC PANTHEON TABLE

Where History Meets Dining

*The Pantheon Table* is a striking dining table that draws inspiration from the timeless beauty of the marble floor tiles found in the *Pantheon*, one of Rome's most iconic landmarks. This exquisite piece of furniture incorporates the circular and square forms of the Pantheon's floor tiles, paying homage to the *historical significance* of the structure.

The table's design cleverly juxtaposes these contrasting shapes, creating a visually captivating aesthetic that seamlessly blends the circular and square elements together. The circular forms represent the *elegance* and *grace* of the Pantheon's architecture, while the square forms symbolize *stability and strength*.

### PANTHEON TABLE TYPE I

1-BLACK HIGH GLOSS LACQUER & TITANIUM BLACK + WHITE HIGHGLOSS LACQUER TOP *with* BLACK BORDER

| YEAR   | 2024   |
|--------|--------|
| DEPTH  | 110 CM |
| WIDTH  | 220 CM |
| HEIGHT | 74 CM  |

GUILTY PLEASURE COLLECTION

*Limited Edition*[30]

SIGNED, SERIAL NUMBER and CERTIFICATE of AUTHENTICITY