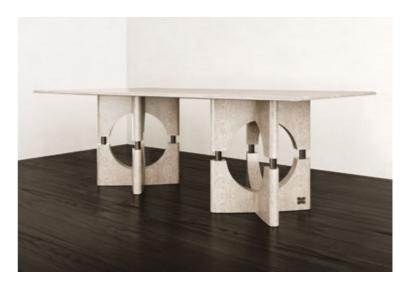

#### N.01 PANTHEON TABLE UNLEASH THE TIMELESS ELEGANCE: EXPERIENCE THE ICONIC PANTHEON TABLE

Where History Meets Dining

*The Pantheon Table* is a striking dining table that draws inspiration from the timeless beauty of the marble floor tiles found in the *Pantheon*, one of Rome's most iconic landmarks. This exquisite piece of furniture incorporates the circular and square forms of the Pantheon's floor tiles, paying homage to the *historical significance* of the structure.

The table's design cleverly juxtaposes these contrasting shapes, creating a visually captivating aesthetic that seamlessly blends the circular and square elements together. The circular forms represent the *elegance* and *grace* of the Pantheon's architecture, while the square forms symbolize *stability and strength*.

# PANTHEON TABLE

1-BISCUIT ROOT OF OAK & WHITE MATTE LACQUER + ROOT OF OAK TOP

| YEAR   | 2024   |
|--------|--------|
| DEPTH  | 110 CM |
| WIDTH  | 220 CM |
| HEIGHT | 74 CM  |

GUILTY PLEASURE COLLECTION

Limited Edition [10]

GUILTY PLEASURE COLLECTION