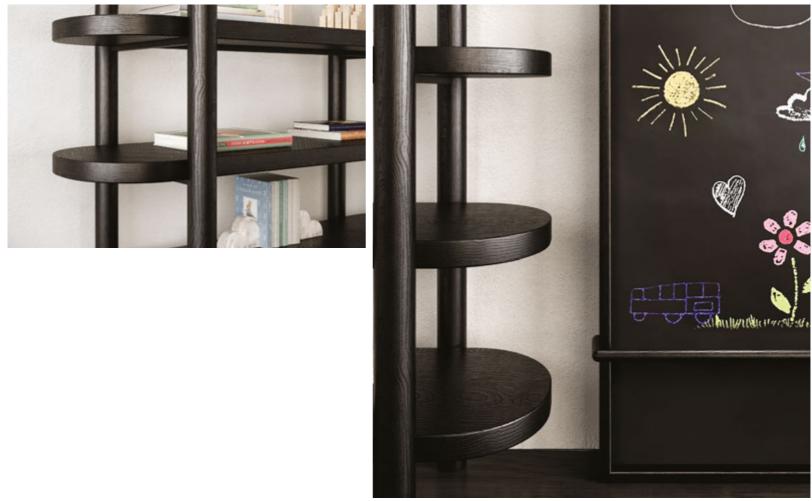

### THE WORLD ISYOURS KIDS LIBRARY

THE WORLD IS YOURS KIDS LIBRARY, WHERE IMAGINATIONS SOAR AND DREAMS COME ALIVE. Let children's thoughts illuminate the world!

*The World Is Yours Kids Library* is an *innovative* and *interactive* unit specifically designed to inspire and nurture the *creativity* of children. It combines a traditional library with a *unique* chalkboard feature, providing a space for children to *express themselves freely* and *imaginatively. The library section* houses a diverse collection of books, fostering a love for reading and learning.

The standout feature of this unit is the chalkboard, which serves as a blank canvas for children to *unleash* their *artistic abilities* and share their thoughts. Surrounding the chalkboard are LED lighting fixtures, creating a captivating ambiance and adding *a touch of magic* to the space. These lights also serve a dual purpose, functioning as a *nightlight* when the library transforms into a *cozy* haven for bedtime reading.

The bulbs encircling the chalkboard serve as a visual representation of the *children's thoughts, dreams, and ideas*. They *symbolize* the *limitless possibilities* that come to life within the library's walls, encouraging children to *explore* their *imaginations* without boundaries.