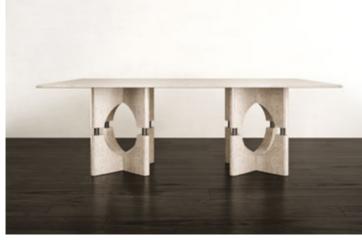

#### N.01 PANTHEON TABLE UNLEASH THE TIMELESS ELEGANCE: EXPERIENCE THE ICONIC PANTHEON TABLE

Where History Meets Dining

*The Pantheon Table* is a striking dining table that draws inspiration from the timeless beauty of the marble floor tiles found in the *Pantheon*, one of Rome's most iconic landmarks. This exquisite piece of furniture incorporates the circular and square forms of the Pantheon's floor tiles, paying homage to the *historical significance* of the structure.

The table's design cleverly juxtaposes these contrasting shapes, creating a visually captivating aesthetic that seamlessly blends the circular and square elements together. The circular forms represent the *elegance* and *grace* of the Pantheon's architecture, while the square forms symbolize *stability and strength*.

Available in three distinct variations, the *Pantheon Table* offers a range of options to suit different tastes and interior styles. Each variation boasts a thoughtful selection of color options that complement the table's design and further enhance its visual appeal. Whether you prefer a bold and *dramatic statement* or a more subtle and understated look, the *Pantheon Table* has options to suit your *personal style*.

#### PANTHEON TABLE TYPE I

1-TRAVERTINE & TITANIUM BLACK + TRAVERTINE TOP

| YEAR   | 2024   |
|--------|--------|
| DEPTH  | 110 CM |
| WIDTH  | 220 CM |
| HEIGHT | 74 CM  |

GUILTY PLEASURE COLLECTION

*Limited Edition*[30]