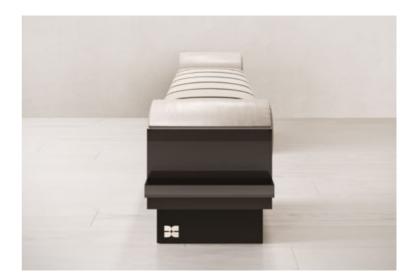

#### N.02 **PATRON BENCH** WHERE SOPHISTICATION MEETS MINIMALISM IN a Seriously Cool Way.

Our sculptural *Patron Bench* boasts a sleek design that's perfect for any space, whether it's an art gallery or your chic living room.

We've paid close attention to every detail, and the result is a bench that rocks cylindrical pillows on both sides. But here's the *cool* part—instead of carving the pillows to fit, we've carved the bench itself to cradle those cushions like they were meant to be.

*Customization* is the name of the game here. Choose from our *luxurious* lacquer finish or go all out with the opulent marble look. And when it comes to fabrics, we've got three *fantastic* options to match your style—two patterned and one single-colored for that *sleek* touch.

Get ready to kick back and relax in style with the *Patron Bench*. It's not just furniture; it's functional art that's all about *you* and *your vibe*. So go ahead, make a statement with the *Patron Bench* in your space. Your guests will be seriously impressed, and you'll have a cozy spot that's *uniquely yours*.