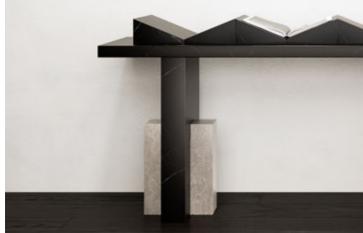

# N.03 CHAINCONSOLE& LIBRARY

Elegance in Stone.

*The exquisite Chain Console & Library* are exceptional pieces crafted with *passion* and *skill*, where artistry meets functionality. This captivating creation is a harmonious blend of travertine and toros marble, two materials sourced locally from *Turkey*, showcasing our commitment to supporting local producers and celebrating their *rich craftsmanship*. Beyond its materials and skilled craftsmanship, the *Chain Console & Library* boasts a mesmerizing form that transcends the boundaries of conventional design.

*Embodying* an abstracted chain figure, this furniture piece weaves together a sense of interconnectedness and unity, symbolizing the *strength* found in collaboration and *community*. The design of the *Chain Console & Library* is truly one-of-a-kind, a result of tireless effort and dedication to detail. The *extraordinary* form and delicate artistry come together to create an awe-inspiring piece that transcends conventional furniture. Each stroke of the craftsman's hand speaks volumes of the *heritage* and *cultural* essence woven into this design.

The enchanting combination of *travertine* and *toros marble's* contrasting black and white colors elevates the allure of this piece, adding a *sophisticated* touch to any space it graces. The soft, cream-colored tones of the travertine play gracefully with the bold elegance of the toros marble, creating a visually striking *masterpiece* that captures attention and *inspires* admiration.