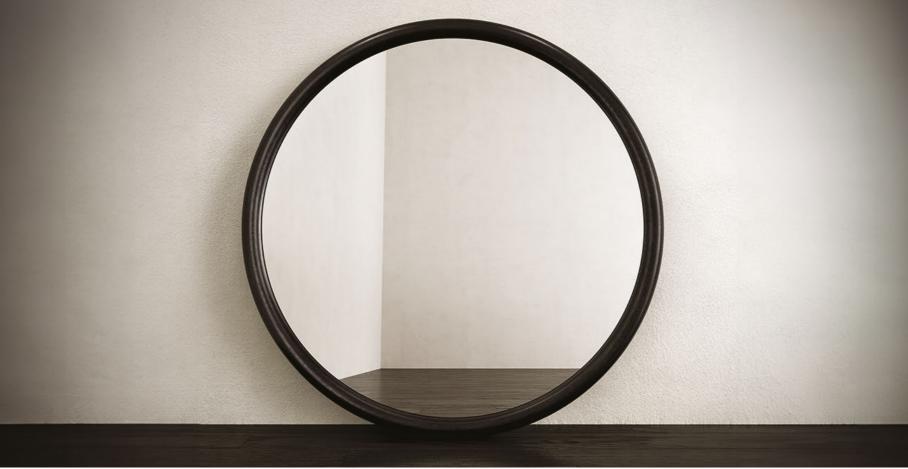

#### N.08 MIRROR BALL ILLUMINATE YOUR SPACE With Radience.

*Elevate* the ambiance of your room with the mesmerizing *Mirror Ball*. This stunning circular mirror, measuring 150 cm in diameter, brings *a touch of enchantment* to any space.

Designed to captivate, *the Mirror Ball* features a *unique backlighting effect* that adds a soft and ethereal glow to your surroundings. Whether in a bedroom, living room, or hallway, this mirror becomes the focal point, *effortlessly* reflecting your *personal style*.

With its generous size, *the Mirror Ball* creates an *illusion* of spaciousness, making your room feel *brighter* and more *expansive*. Its sleek and modern design complements *various interior aesthetics,* enhancing the overall aesthetic appeal of *your home*.

Experience the allure of *the Mirror Ball* as it illuminates your space with a captivating radiance. Add *a touch of magic* to your décor and enjoy the reflective beauty that this *extraordinary* mirror brings to your environment.

### MIRROR BALL

1-BLACK OAK FRAME