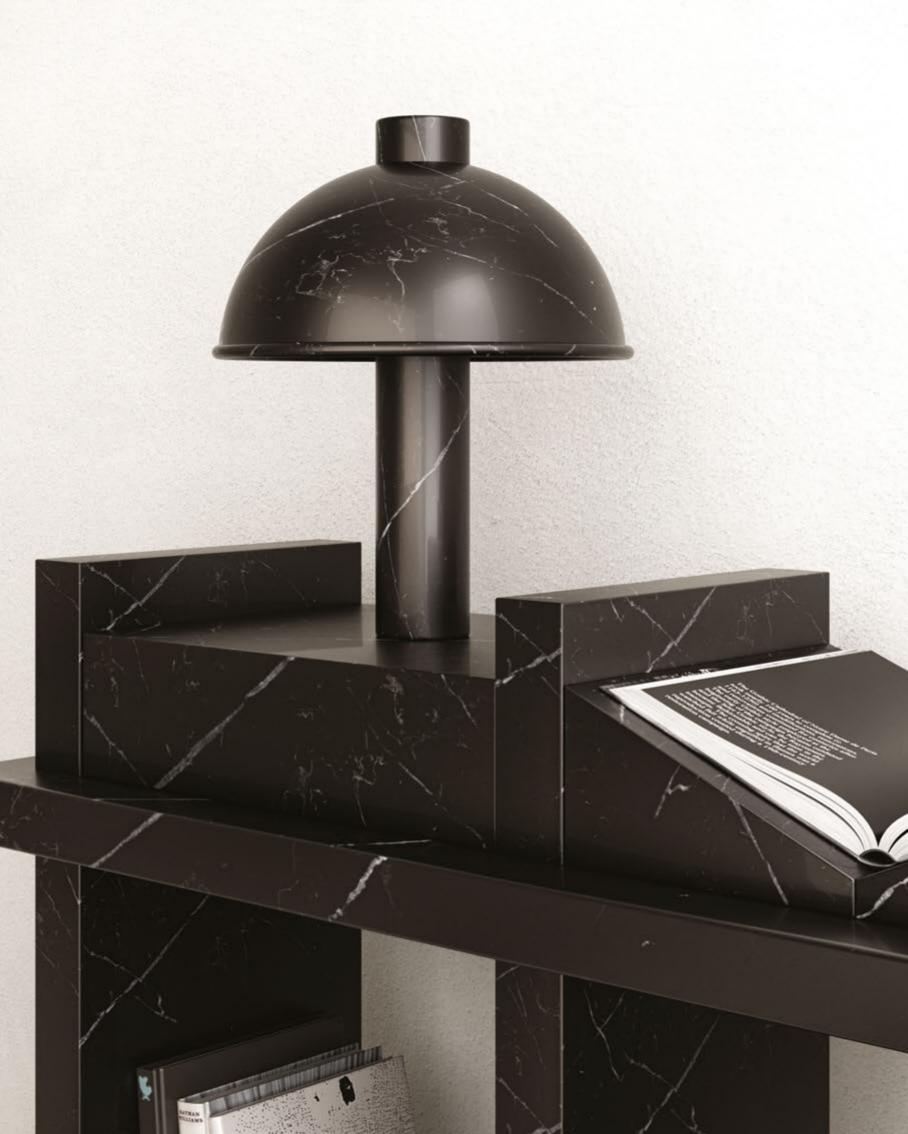

# N.04 ANDILOVEHIM CONSOLE

JOIN US IN EMBRACING THE LOVE FOR BOOKS AND KNOWLEDGE THROUGH THE I Love Him Console

*I Love Him Console* is an extraordinary console that beautifully blends *form and function* to celebrate the timeless allure of books and knowledge. This *unique* console stands out with its zigzag-shaped surface that *ingeniously* doubles as a display for your cherished book collection.

*Crafted* with a deep appreciation for literature and the wisdom it imparts, the *I Love Him Console* pays homage to the written word. *The zigzag forms* on the surface provide a *delightful* and visually striking way to showcase your most *treasured* literary works. Whether you're an avid reader, a book collector, or simply someone who values the *power of ideas*, this console is the *perfect* embodiment of your love for books.

Available in three *exquisite* variants, each *designed* to cater to distinct tastes and preferences. The first variant, in travertine, exudes *elegance* and *sophistication*, making it an ideal choice for spaces seeking a touch of *classic charm*. The other two variants feature different types of *luxurious* marbles that enhance the console's *allure* and opulence.

What sets the *I Love Him Console* apart from conventional furniture pieces is the functional integration of a fixed table lamp in one of the marble variants. This *thoughtful addition* not only adds an element of practicality but also symbolizes the *illumination* that knowledge brings to our lives. *I Love Him Console* will become a captivating *centerpiece*, drawing admiration from all who encounter it.