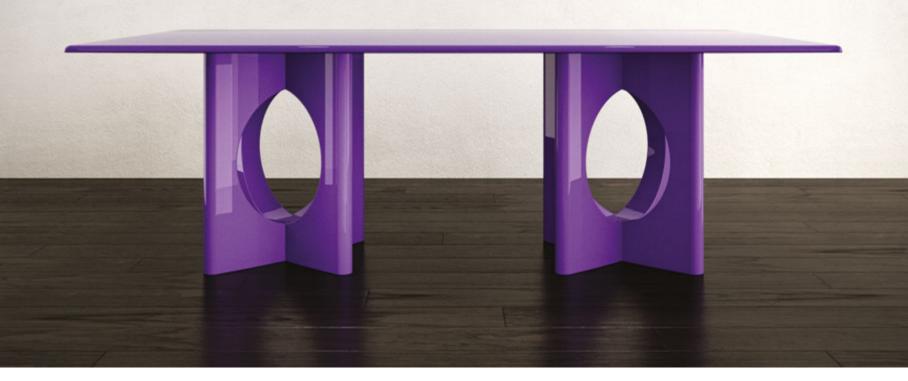

#### N.01 PANTHEON TABLE UNLEASH THE TIMELESS ELEGANCE: EXPERIENCE THE ICONIC PANTHEON TABLE

Where History Meets Dining

*The Pantheon Table* is a striking dining table that draws inspiration from the timeless beauty of the marble floor tiles found in the *Pantheon*, one of Rome's most iconic landmarks. This exquisite piece of furniture incorporates the circular and square forms of the Pantheon's floor tiles, paying homage to the *historical significance* of the structure.

The table's design cleverly juxtaposes these contrasting shapes, creating a visually captivating aesthetic that seamlessly blends the circular and square elements together. The circular forms represent the *elegance* and *grace* of the Pantheon's architecture, while the square forms symbolize *stability and strength*.

Available in three distinct variations, the *Pantheon Table* offers a range of options to suit different tastes and interior styles. Each variation boasts a thoughtful selection of color options that complement the table's design and further enhance its visual appeal. Whether you prefer a bold and *dramatic statement* or a more subtle and understated look, the *Pantheon Table* has options to suit your *personal style*.

## PANTHEON TABLE

2-PURPLE HIGH GLOSS LACQUER + PURPLE HIGH GLOSS LACQUER TOP

| YEAR   | 2024   |
|--------|--------|
| DEPTH  | 110 CM |
| WIDTH  | 220 CM |
| HEIGHT | 74 CM  |

GUILTY PLEASURE COLLECTION