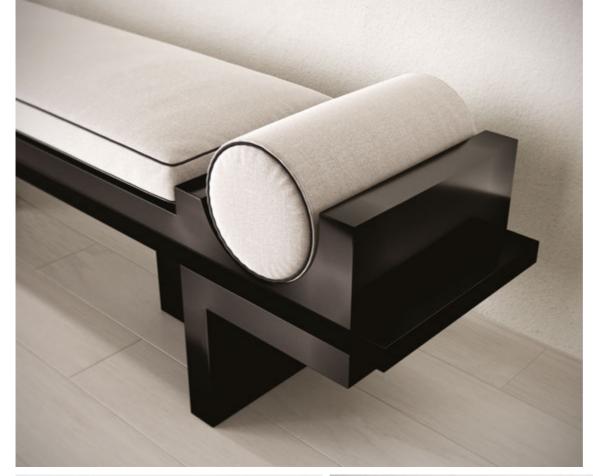

#### N.02 **PATRON BENCH** WHERE SOPHISTICATION MEETS MINIMALISM IN a Seriously Cool Way.

Our sculptural *Patron Bench* boasts a sleek design that's perfect for any space, whether it's an art gallery or your chic living room.

We've paid close attention to every detail, and the result is a bench that rocks cylindrical pillows on both sides. But here's the *cool* part—instead of carving the pillows to fit, we've carved the bench itself to cradle those cushions like they were meant to be.

*Customization* is the name of the game here. Choose from our *luxurious* lacquer finish or go all out with the opulent marble look. And when it comes to fabrics, we've got three *fantastic* options to match your style—two patterned and one single-colored for that *sleek* touch.