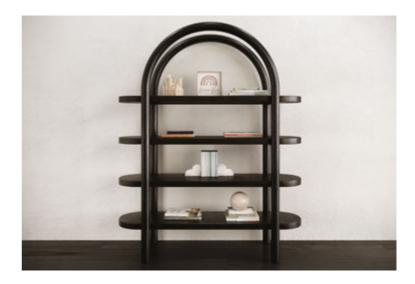

### THE WORLD ISYOURS KIDS LIBRARY

THE WORLD IS YOURS KIDS LIBRARY, WHERE IMAGINATIONS SOAR AND DREAMS COME ALIVE. Let children's thoughts illuminate the world!

*The World Is Yours Kids Library* is an *innovative* and *interactive* unit specifically designed to inspire and nurture the *creativity* of children. It combines a traditional library with a *unique* chalkboard feature, providing a space for children to *express themselves freely* and *imaginatively. The library section* houses a diverse collection of books, fostering a love for reading and learning.

The standout feature of this unit is the chalkboard, which serves as a blank canvas for children to *unleash* their *artistic abilities* and share their thoughts. Surrounding the chalkboard are LED lighting fixtures, creating a captivating ambiance and adding *a touch of magic* to the space. These lights also serve a dual purpose, functioning as a *nightlight* when the library transforms into a *cozy* haven for bedtime reading.