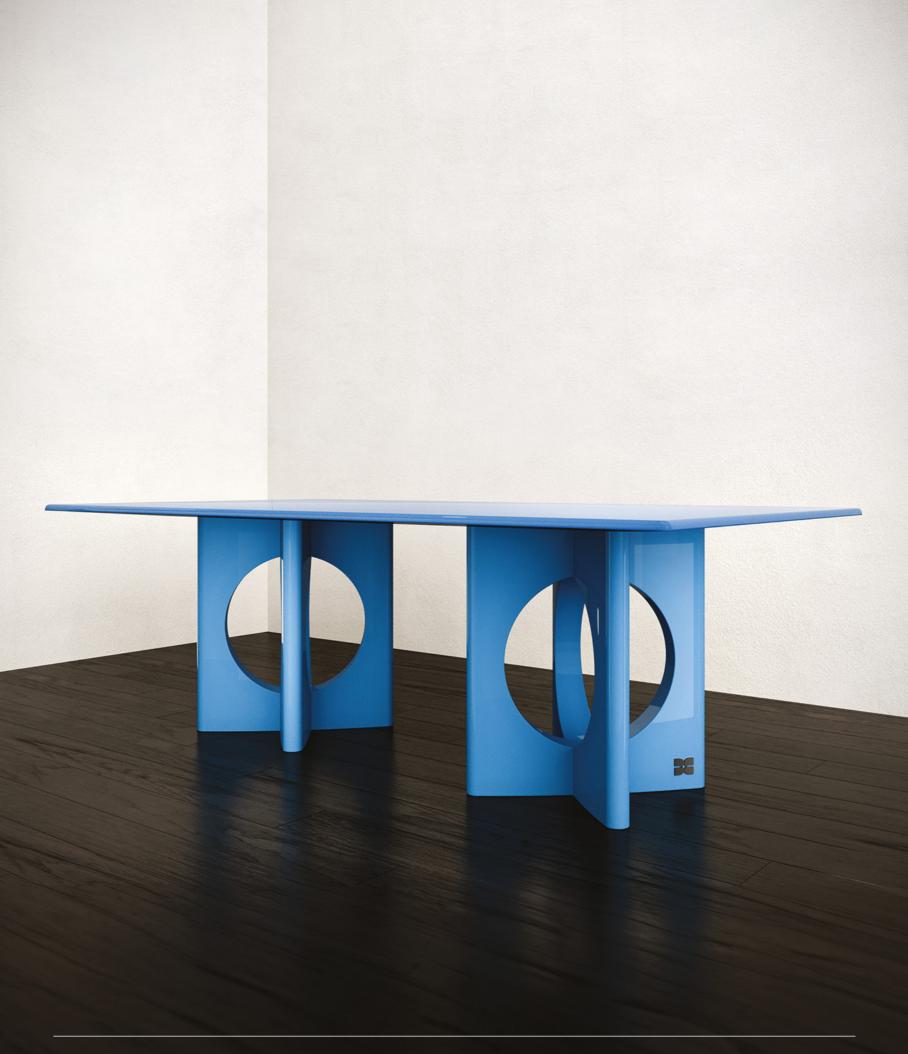

## PANTHEON TABLE

3-BLUE HIGH GLOSS LACQUER +BLUE HIGH GLOSS LACQUER TOP

| YEAR   | 2024   |
|--------|--------|
| DEPTH  | 110 CM |
| WIDTH  | 220 CM |
| HEIGHT | 74 CM  |

GUILTY PLEASURE COLLECTION