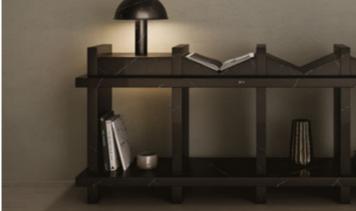

# N.03 CHAINCONSOLE& LIBRARY

Elegance in Stone.

*The exquisite Chain Console & Library* are exceptional pieces crafted with *passion* and *skill*, where artistry meets functionality. This captivating creation is a harmonious blend of travertine and toros marble, two materials sourced locally from *Turkey*, showcasing our commitment to supporting local producers and celebrating their *rich craftsmanship*. Beyond its materials and skilled craftsmanship, the *Chain Console & Library* boasts a mesmerizing form that transcends the boundaries of conventional design.

*Embodying* an abstracted chain figure, this furniture piece weaves together a sense of interconnectedness and unity, symbolizing the *strength* found in collaboration and *community*. The design of the *Chain Console & Library* is truly one-of-a-kind, a result of tireless effort and dedication to detail. The *extraordinary* form and delicate artistry come together to create an awe-inspiring piece that transcends conventional furniture. Each stroke of the craftsman's hand speaks volumes of the *heritage* and *cultural* essence woven into this design.

The enchanting combination of *travertine* and *toros marble's* contrasting black and white colors elevates the allure of this piece, adding a *sophisticated* touch to any space it graces. The soft, cream-colored tones of the travertine play gracefully with the bold elegance of the toros marble, creating a visually striking *masterpiece* that captures attention and *inspires* admiration.