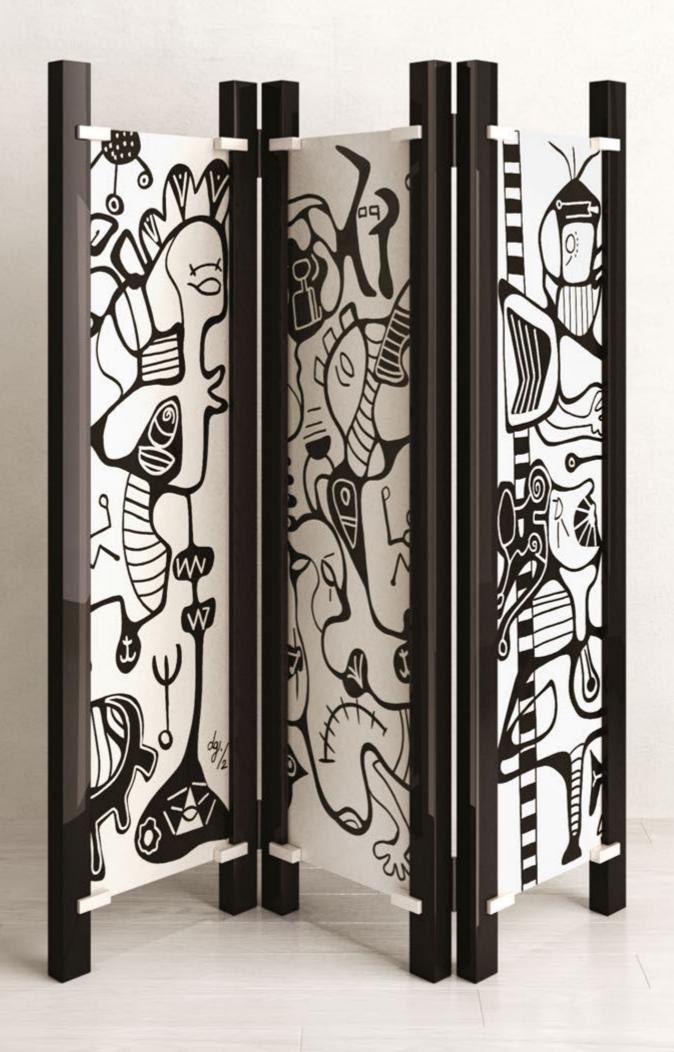

Hiding With Art Folding Screen, a breathtaking masterpiece born from the creative fusion of BURĒĂU and the talented local artist, *Jülide Günce*. This *limited edition* series is a testament to the belief that *art* should not be confined to frames but should seamlessly *intertwine* with every aspect of our lives. With this folding screen, *art* becomes a *functional* and *captivating* addition to any space.

Hiding With Art Folding Screen serves as a canvas upon which Jülide Günce's visionary painting comes to life, transcending traditional boundaries and transforming any room into an ethereal gallery. Jülide Günce's artistic prowess is brilliantly showcased through her unique brushstrokes and captivating use of colors. Her artwork on the folding screen captures emotions and stories that draw the viewer into a world of wonder and contemplation.

*The Hiding With Art Folding Screen* stands as an embodiment of *versatility*. Whether used as a room divider, a backdrop, or an artistic focal point, it effortlessly infuses *charm* and *enchantment* into any setting.

The screen's *flexible form* ensures it can be easily adapted to suit diverse *spaces* and *tastes*, making it an *ideal addition* to both *residential* and *commercial* interiors. *Handcrafted* with *premium* materials, the folding screen promises longevity, ensuring that its *beauty* and *artistic* impact endure over time.

### HIDING WITH ART

1-BLACK HIGH GLOSS LACQUER STRUCTURE WITH WHITE METAL SATINE DETAILS + *Jülide Günce paints on* WOOD

| YEAR   | 2024   |
|--------|--------|
| DEPTH  | 44 CM  |
| WIDTH  | 184 CM |
| HEIGHT | 185 CM |