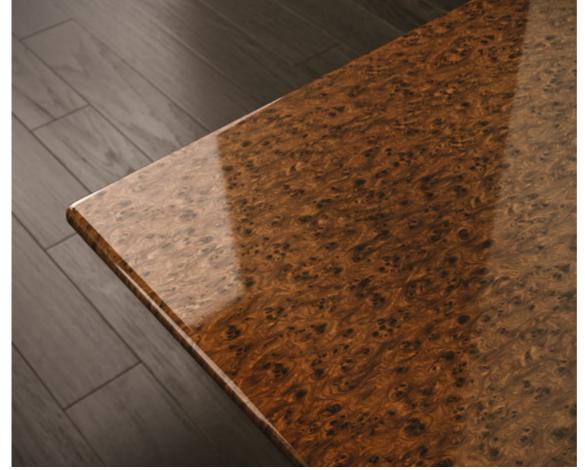

# PANTHEON TABLE

1-BISCUIT ROOT OF OAK & WHITE MATTE LACQUER + ROOT OF OAK TOP

| YEAR   | 2024   |
|--------|--------|
| DEPTH  | 110 CM |
| WIDTH  | 220 CM |
| HEIGHT | 74 CM  |

GUILTY PLEASURE COLLECTION