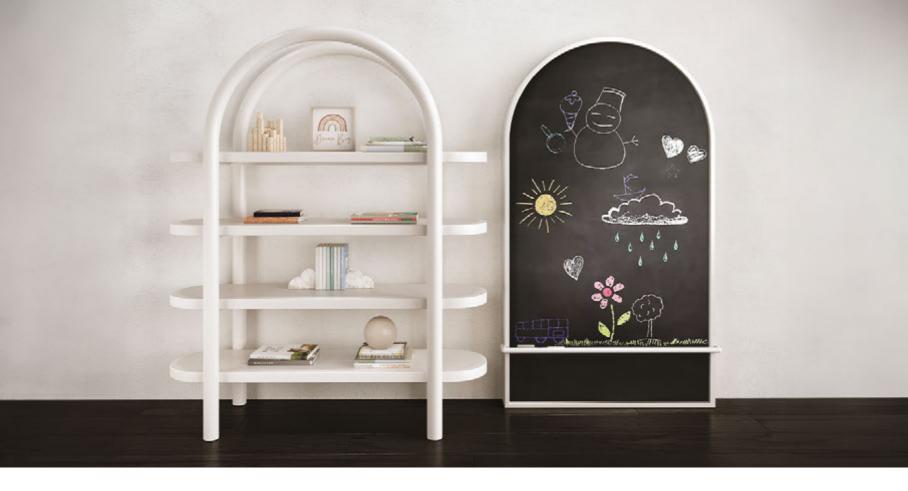

### THE WORLD ISYOURS KIDS LIBRARY

THE WORLD IS YOURS KIDS LIBRARY, WHERE IMAGINATIONS SOAR AND DREAMS COME ALIVE. Let children's thoughts illuminate the world!

*The World Is Yours Kids Library* is an *innovative* and *interactive* unit specifically designed to inspire and nurture the *creativity* of children. It combines a traditional library with a *unique* chalkboard feature, providing a space for children to *express themselves freely* and *imaginatively. The library section* houses a diverse collection of books, fostering a love for reading and learning.

The standout feature of this unit is the chalkboard, which serves as a blank canvas for children to *unleash* their *artistic abilities* and share their thoughts. Surrounding the chalkboard are LED lighting fixtures, creating a captivating ambiance and adding *a touch of magic* to the space. These lights also serve a dual purpose, functioning as a *nightlight* when the library transforms into a *cozy* haven for bedtime reading.

The bulbs encircling the chalkboard serve as a visual representation of the *children's thoughts, dreams, and ideas*. They *symbolize* the *limitless possibilities* that come to life within the library's walls, encouraging children to *explore* their *imaginations* without boundaries.

*The World Is Yours Kids Library* is not just a traditional library; it's a *dynamic* and *versatile space* that fosters *creativity, self-expression,* and a *deep love for literature*. It empowers children to embrace their *unique* voices, igniting a *passion* for learning that will stay with them throughout their lives.

## THE WORLD IS YOURS

2-WHITE OAK FRAME LIBRARY + BLACK OAK FRAME CHALKBOARD NIGHT LAMP

| YEAR   | 2024   |
|--------|--------|
| DEPTH  | 40 CM  |
| WIDTH  | 110 CM |
| HEIGHT | 145 CM |