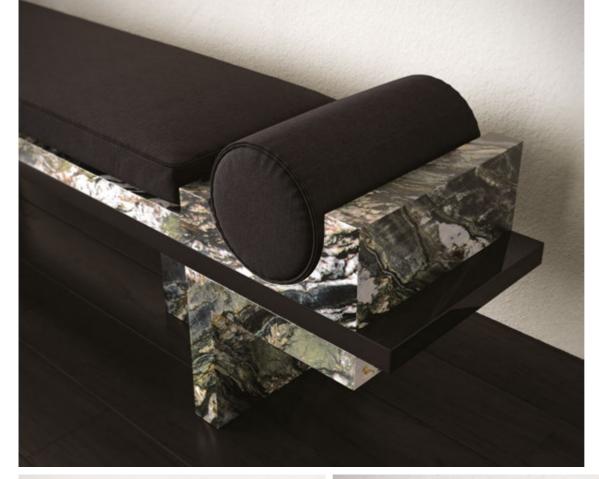

#### N.02 **PATRON BENCH** WHERE SOPHISTICATION MEETS MINIMALISM IN a Seriously Cool Way.

Our sculptural *Patron Bench* boasts a sleek design that's perfect for any space, whether it's an art gallery or your chic living room.

We've paid close attention to every detail, and the result is a bench that rocks cylindrical pillows on both sides. But here's the *cool* part—instead of carving the pillows to fit, we've carved the bench itself to cradle those cushions like they were meant to be.

*Customization* is the name of the game here. Choose from our *luxurious* lacquer finish or go all out with the opulent marble look. And when it comes to fabrics, we've got three *fantastic* options to match your style—two patterned and one single-colored for that *sleek* touch.

Get ready to kick back and relax in style with the *Patron Bench*. It's not just furniture; it's functional art that's all about *you* and *your vibe*. So go ahead, make a statement with the *Patron Bench* in your space. Your guests will be seriously impressed, and you'll have a cozy spot that's *uniquely yours*.

### PATRON BENCH

3-FUSION GRAY AZEROCARE MARBLE + BLACK FABRIC SEAT & CUSHION

| YEAR   | 2024   |
|--------|--------|
| DEPTH  | 40 CM  |
| WIDTH  | 180 CM |
| HEIGHT | 50 CM  |

GUILTY PLEASURE COLLECTION