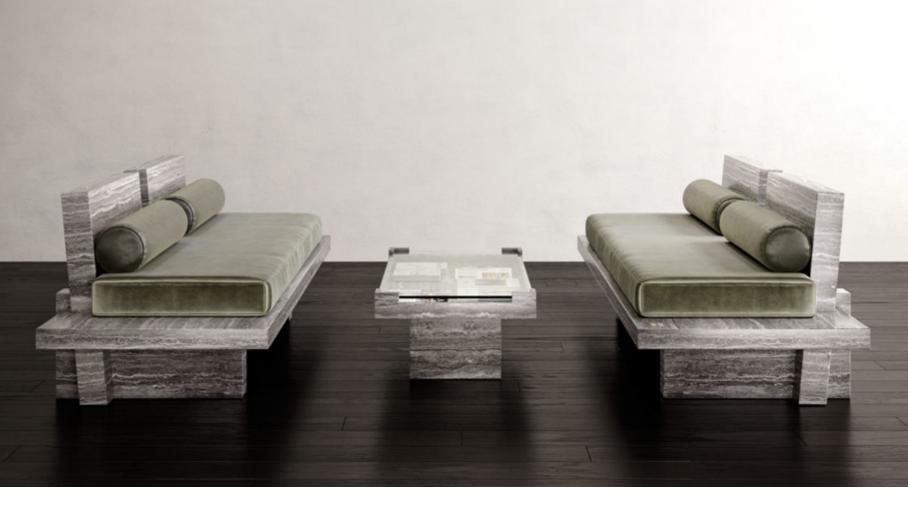

#### N.02 **PATRON BENCH** WHERE SOPHISTICATION MEETS MINIMALISM IN a Seriously Cool Way.

Our sculptural *Patron Bench* boasts a sleek design that's perfect for any space, whether it's an art gallery or your chic living room.

We've paid close attention to every detail, and the result is a bench that rocks cylindrical pillows on both sides. But here's the *cool* part—instead of carving the pillows to fit, we've carved the bench itself to cradle those cushions like they were meant to be.

*Customization* is the name of the game here. Choose from our *luxurious* lacquer finish or go all out with the opulent marble look. And when it comes to fabrics, we've got three *fantastic* options to match your style—two patterned and one single-colored for that *sleek* touch.

Get ready to kick back and relax in style with the *Patron Bench*. It's not just furniture; it's functional art that's all about *you* and *your vibe*. So go ahead, make a statement with the *Patron Bench* in your space. Your guests will be seriously impressed, and you'll have a cozy spot that's *uniquely yours*.