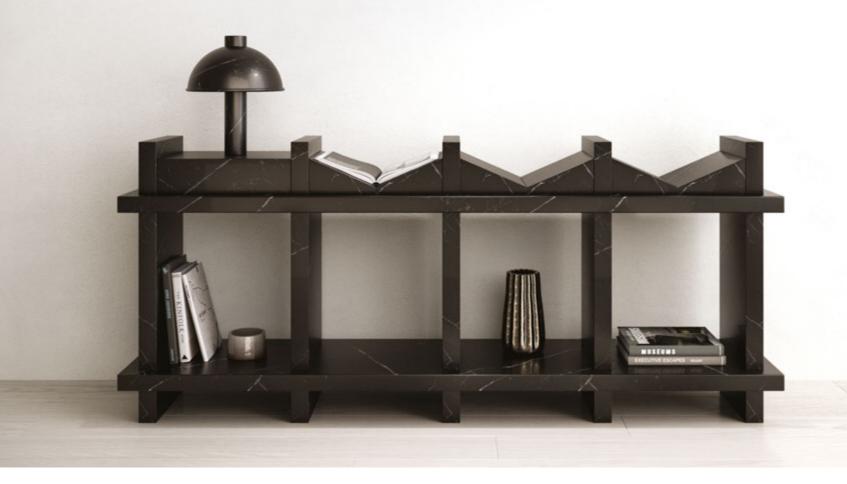

# N.04 ANDILOVEHIM CONSOLE

JOIN US IN EMBRACING THE LOVE FOR BOOKS AND KNOWLEDGE THROUGH THE I Love Him Console

*I Love Him Console* is an extraordinary console that beautifully blends *form and function* to celebrate the timeless allure of books and knowledge. This *unique* console stands out with its zigzag-shaped surface that *ingeniously* doubles as a display for your cherished book collection.

*Crafted* with a deep appreciation for literature and the wisdom it imparts, the *I Love Him Console* pays homage to the written word. *The zigzag forms* on the surface provide a *delightful* and visually striking way to showcase your most *treasured* literary works. Whether you're an avid reader, a book collector, or simply someone who values the *power of ideas*, this console is the *perfect* embodiment of your love for books.

Available in three *exquisite* variants, each *designed* to cater to distinct tastes and preferences. The first variant, in travertine, exudes *elegance* and *sophistication*, making it an ideal choice for spaces seeking a touch of *classic charm*. The other two variants feature different types of *luxurious* marbles that enhance the console's *allure* and opulence.

What sets the *I Love Him Console* apart from conventional furniture pieces is the functional integration of a fixed table lamp in one of the marble variants. This *thoughtful addition* not only adds an element of practicality but also symbolizes the *illumination* that knowledge brings to our lives. *I Love Him Console* will become a captivating *centerpiece*, drawing admiration from all who encounter it.

#### AND I LOVE HIM CONSOLE TYPE I

SIGNED, SERIAL NUMBER and CERTIFICATE of AUTHENTICITY

1-FUSION GRAY AZEROCARE MARBLE

| YEAR   | 2024   |
|--------|--------|
| DEPTH  | 40 CM  |
| WIDTH  | 200 CM |
| HEIGHT | 85 CM  |

#### AND I LOVE HIM CONSOLE TYPE II

1-TOROS BLACK & TRAVERTINE

| YEAR   | 2024   |
|--------|--------|
| DEPTH  | 40 CM  |
| WIDTH  | 200 CM |
| HEIGHT | 85 CM  |

GUILTY PLEASURE COLLECTION

Limited Edition[30]

#### AND I LOVE HIM CONSOLE TYPE II

 $2\text{-}\mathsf{TRAVERTINE}$ 

| YEAR   | 2024   |  |
|--------|--------|--|
| DEPTH  | 40 CM  |  |
| WIDTH  | 200 CM |  |
| HEIGHT | 85 CM  |  |

GUILTY PLEASURE COLLECTION

#### AND I LOVE HIM CONSOLE TYPE III

1-TOROS BLACK

| YEAR   | 2024     |
|--------|----------|
| DEPTH  | 45 CM    |
| WIDTH  | 202,5 CM |
| HEIGHT | 85 CM    |

GUILTY PLEASURE COLLECTION

Limited Edition [30]