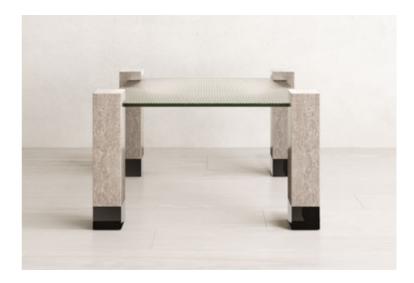

## BAMBOE SET

1-BAMBOE ARMCHAIR: BLACK METAL-BLACK BAMBOO + WHITE FABRIC SEAT AND CUHSION

| YEAR   | 2024   |
|--------|--------|
| DEPTH  | 90 CM  |
| WIDTH  | 110 CM |
| HEIGHT | 80 CM  |

#### BAMBOE 2 ARMCHAIRS WITH A COFFEE TABLE

#### GUILTY PLEASURE COLLECTION

2-COFFEE TABLE: TRAVERTINE & BLACH HIGH GLOSS LACQUER STRUCTURE + STRIPED GLASS TOP

| YEAR   | 2024   |
|--------|--------|
| DEPTH  | 60 CM  |
| WIDTH  | 120 CM |
| HEIGHT | 45 CM  |