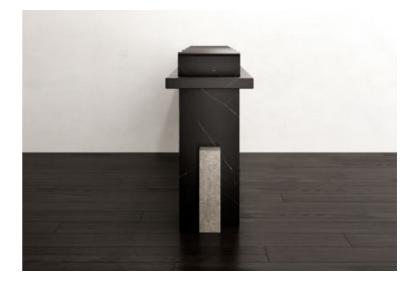

# N.03 CHAINCONSOLE& LIBRARY

Elegance in Stone.

*The exquisite Chain Console & Library* are exceptional pieces crafted with *passion* and *skill*, where artistry meets functionality. This captivating creation is a harmonious blend of travertine and toros marble, two materials sourced locally from *Turkey*, showcasing our commitment to supporting local producers and celebrating their *rich craftsmanship*. Beyond its materials and skilled craftsmanship, the *Chain Console & Library* boasts a mesmerizing form that transcends the boundaries of conventional design.

*Embodying* an abstracted chain figure, this furniture piece weaves together a sense of interconnectedness and unity, symbolizing the *strength* found in collaboration and *community*. The design of the *Chain Console & Library* is truly one-of-a-kind, a result of tireless effort and dedication to detail. The *extraordinary* form and delicate artistry come together to create an awe-inspiring piece that transcends conventional furniture. Each stroke of the craftsman's hand speaks volumes of the *heritage* and *cultural* essence woven into this design.

The enchanting combination of *travertine* and *toros marble's* contrasting black and white colors elevates the allure of this piece, adding a *sophisticated* touch to any space it graces. The soft, cream-colored tones of the travertine play gracefully with the bold elegance of the toros marble, creating a visually striking *masterpiece* that captures attention and *inspires* admiration.