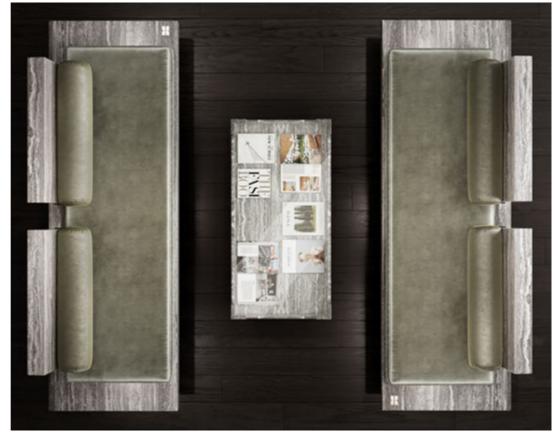

### N.10 APART BUT TOGETHER EXPERIENCE NATURE'S EMBRACE IN Comform and Style.

*"Seamless Harmony, Individual Charm:* Elevate Your Space with Apart but Together Sofa – Uniting Comfort and <u>Style!"</u>

Step into the realm of artistic sophistication with **BURĒAU's** "Apart but Together" Sofa. This unique piece is born from the creative abstraction of 2D rectangles and squares, carefully angled along both vertical and horizontal axes. Its linear and minimalist design adds a touch of sophisticated modernity to any space. Available in Black American Polished Oak or Grey Travertine, the material selection elevates both style and durability. Whether purchased as a set or individually, the sofa effortlessly adapts to diverse spatial needs, making it a dynamic and stylish addition to contemporary living and workspaces.