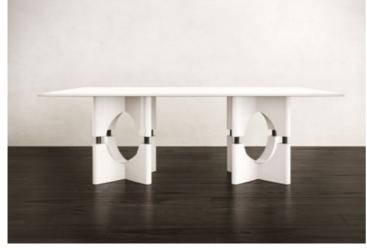

#### N.01 PANTHEON TABLE UNLEASH THE TIMELESS ELEGANCE: EXPERIENCE THE ICONIC PANTHEON TABLE

Where History Meets Dining

*The Pantheon Table* is a striking dining table that draws inspiration from the timeless beauty of the marble floor tiles found in the *Pantheon*, one of Rome's most iconic landmarks. This exquisite piece of furniture incorporates the circular and square forms of the Pantheon's floor tiles, paying homage to the *historical significance* of the structure.

The table's design cleverly juxtaposes these contrasting shapes, creating a visually captivating aesthetic that seamlessly blends the circular and square elements together. The circular forms represent the *elegance* and *grace* of the Pantheon's architecture, while the square forms symbolize *stability and strength*.

Available in three distinct variations, the *Pantheon Table* offers a range of options to suit different tastes and interior styles. Each variation boasts a thoughtful selection of color options that complement the table's design and further enhance its visual appeal. Whether you prefer a bold and *dramatic statement* or a more subtle and understated look, the *Pantheon Table* has options to suit your *personal style*.