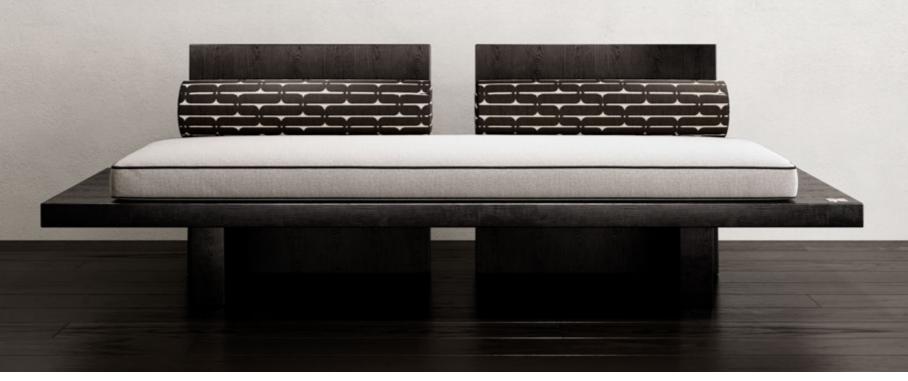

### N.10 APART BUT TOGETHER EXPERIENCE NATURE'S EMBRACE IN Comform and Style.

*"Seamless Harmony, Individual Charm:* Elevate Your Space with Apart but Together Sofa – Uniting Comfort and <u>Style!"</u>

Step into the realm of artistic sophistication with **BURĒAU's** "Apart but Together" Sofa. This unique piece is born from the creative abstraction of 2D rectangles and squares, carefully angled along both vertical and horizontal axes. Its linear and minimalist design adds a touch of sophisticated modernity to any space. Available in Black American Polished Oak or Grey Travertine, the material selection elevates both style and durability. Whether purchased as a set or individually, the sofa effortlessly adapts to diverse spatial needs, making it a dynamic and stylish addition to contemporary living and workspaces.

### APART BUT TOGETHER

1-BLACK AMERICAN POLISHED OAK + BLACK STRIPED WHITE FABRIC SEAT & CUSHION

| YEAR   | 2024    |
|--------|---------|
| DEPTH  | 79,5 CM |
| WIDTH  | 235 CM  |
| HEIGHT | 75 CM   |

GUILTY PLEASURE COLLECTION