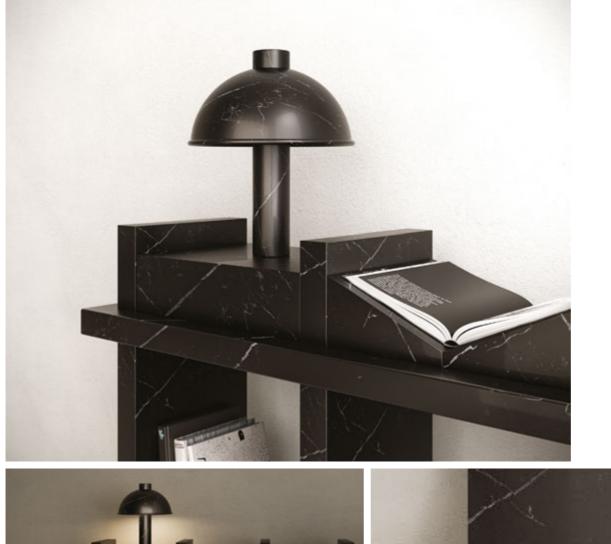

# N.03 CHAINCONSOLE& LIBRARY

Elegance in Stone.

*The exquisite Chain Console & Library* are exceptional pieces crafted with *passion* and *skill*, where artistry meets functionality. This captivating creation is a harmonious blend of travertine and toros marble, two materials sourced locally from *Turkey*, showcasing our commitment to supporting local producers and celebrating their *rich craftsmanship*. Beyond its materials and skilled craftsmanship, the *Chain Console & Library* boasts a mesmerizing form that transcends the boundaries of conventional design.

*Embodying* an abstracted chain figure, this furniture piece weaves together a sense of interconnectedness and unity, symbolizing the *strength* found in collaboration and *community*. The design of the *Chain Console & Library* is truly one-of-a-kind, a result of tireless effort and dedication to detail. The *extraordinary* form and delicate artistry come together to create an awe-inspiring piece that transcends conventional furniture. Each stroke of the craftsman's hand speaks volumes of the *heritage* and *cultural* essence woven into this design.

The enchanting combination of *travertine* and *toros marble's* contrasting black and white colors elevates the allure of this piece, adding a *sophisticated* touch to any space it graces. The soft, cream-colored tones of the travertine play gracefully with the bold elegance of the toros marble, creating a visually striking *masterpiece* that captures attention and *inspires* admiration.

## CHAIN CONSOLE

1-TOROS BLACK MARBLE & TRAVERTINE

| YEAR   | 2024   |
|--------|--------|
| DEPTH  | 35 CM  |
| WIDTH  | 200 CM |
| HEIGHT | 85 CM  |

GUILTY PLEASURE COLLECTION

*Limited Edition[30]* 

SIGNED, SERIAL NUMBER *and* CERTIFICATE *of* AUTHENTICITY

### CHAIN LIBRARY

1-TOROS BLACK MARBLE & TRAVERTINE

| YEAR   | 2024   |
|--------|--------|
| DEPTH  | 40 CM  |
| WIDTH  | 200 CM |
| HEIGHT | 160 CM |

GUILTY PLEASURE COLLECTION

Limited Edition [30]