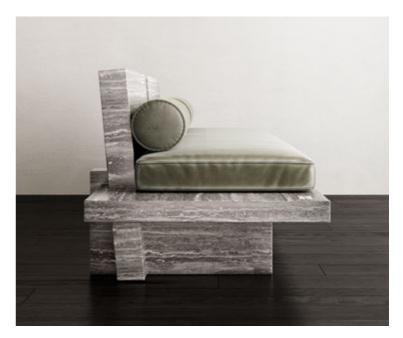

### N.10 APART BUT TOGETHER EXPERIENCE NATURE'S EMBRACE IN Comform and Style.

*"Seamless Harmony, Individual Charm:* Elevate Your Space with Apart but Together Sofa – Uniting Comfort and <u>Style!"</u>

Step into the realm of artistic sophistication with **BURĒAU's** "Apart but Together" Sofa. This unique piece is born from the creative abstraction of 2D rectangles and squares, carefully angled along both vertical and horizontal axes. Its linear and minimalist design adds a touch of sophisticated modernity to any space. Available in Black American Polished Oak or Grey Travertine, the material selection elevates both style and durability. Whether purchased as a set or individually, the sofa effortlessly adapts to diverse spatial needs, making it a dynamic and stylish addition to contemporary living and workspaces.