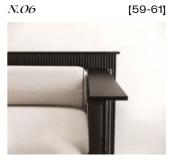

## N.06 BANBOE ARVICHAR EXPERIENCE NATURE'S EMBRACE IN

Comfor<u>n and Style.</u>

Bamboe Chair designed to bring the essence of nature right into the heart of your living spaces. Crafted with meticulous attention to detail, this chair offers a harmonious blend of form and function, elevating your seating experience to a whole new level.

Bamboe Chair is all about tranquility and comfort. The minimalist design complements any interior, adding a touch of natural elegance to your living room, bedroom, or patio. Its carefully crafted design captures the allure of bamboo trees, inviting you to relax and unwind in nature's embrace within the confines of your own home. This chair is a testament to the seamless integration of nature-inspired aesthetics and ergonomic comfort, making it a perfect addition to any space seeking a touch of serenity.

Our commitment to sustainability is at the core of the *Bamboe Chair's* design. Crafted from the *finest upcycled bamboo*, this chair not only ensures remarkable durability but also embodies environmental *consciousness*. As you sit back and relax on its sturdy frame, you can be *confident* that you're making a responsible choice for the planet.

By bringing the *simplicity of nature* indoors, this chair serves as a reminder to focus on what truly matters, allowing you to create a *sanctuary of peace* in the midst of a busy world.

SIGNED, SERIAL NUMBER and CERTIFICATE of AUTHENTICITY