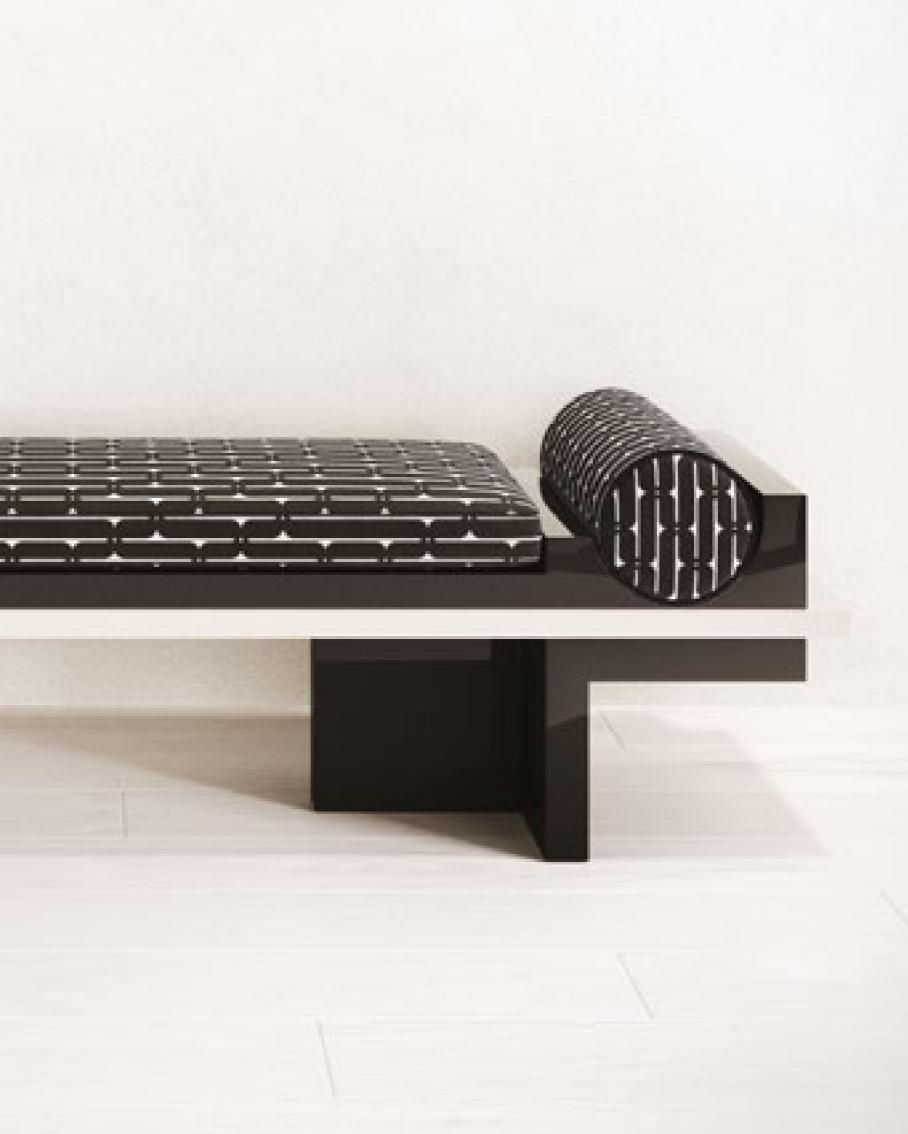

#### N.02 **PATRON BENCH** WHERE SOPHISTICATION MEETS MINIMALISM IN a Seriously Cool Way.

Our sculptural *Patron Bench* boasts a sleek design that's perfect for any space, whether it's an art gallery or your chic living room.

We've paid close attention to every detail, and the result is a bench that rocks cylindrical pillows on both sides. But here's the *cool* part—instead of carving the pillows to fit, we've carved the bench itself to cradle those cushions like they were meant to be.

*Customization* is the name of the game here. Choose from our *luxurious* lacquer finish or go all out with the opulent marble look. And when it comes to fabrics, we've got three *fantastic* options to match your style—two patterned and one single-colored for that *sleek* touch.

Get ready to kick back and relax in style with the *Patron Bench*. It's not just furniture; it's functional art that's all about *you* and *your vibe*. So go ahead, make a statement with the *Patron Bench* in your space. Your guests will be seriously impressed, and you'll have a cozy spot that's *uniquely yours*.