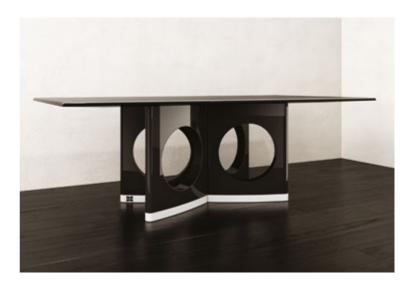

#### N.01 PANTHEON TABLE UNLEASH THE TIMELESS ELEGANCE: EXPERIENCE THE ICONIC PANTHEON TABLE

Where History Meets Dining

*The Pantheon Table* is a striking dining table that draws inspiration from the timeless beauty of the marble floor tiles found in the *Pantheon*, one of Rome's most iconic landmarks. This exquisite piece of furniture incorporates the circular and square forms of the Pantheon's floor tiles, paying homage to the *historical significance* of the structure.

The table's design cleverly juxtaposes these contrasting shapes, creating a visually captivating aesthetic that seamlessly blends the circular and square elements together. The circular forms represent the *elegance* and *grace* of the Pantheon's architecture, while the square forms symbolize *stability and strength*.

Available in three distinct variations, the *Pantheon Table* offers a range of options to suit different tastes and interior styles. Each variation boasts a thoughtful selection of color options that complement the table's design and further enhance its visual appeal. Whether you prefer a bold and *dramatic statement* or a more subtle and understated look, the *Pantheon Table* has options to suit your *personal style*.

Crafted with meticulous attention to detail and using *high-quality* materials, the *Pantheon Table* not only serves as a functional dining surface but also stands as a work of art in its own right. It invites *conversation* and *admiration*, effortlessly becoming the *centerpiece* of any dining space.

Embodying the rich history and architectural grandeur of the Pantheon, the *Pantheon Table* is a testament to the enduring influence of *ancient design* and a *remarkable addition* to any home or establishment seeking a touch of *elegance* and *sophistication*.