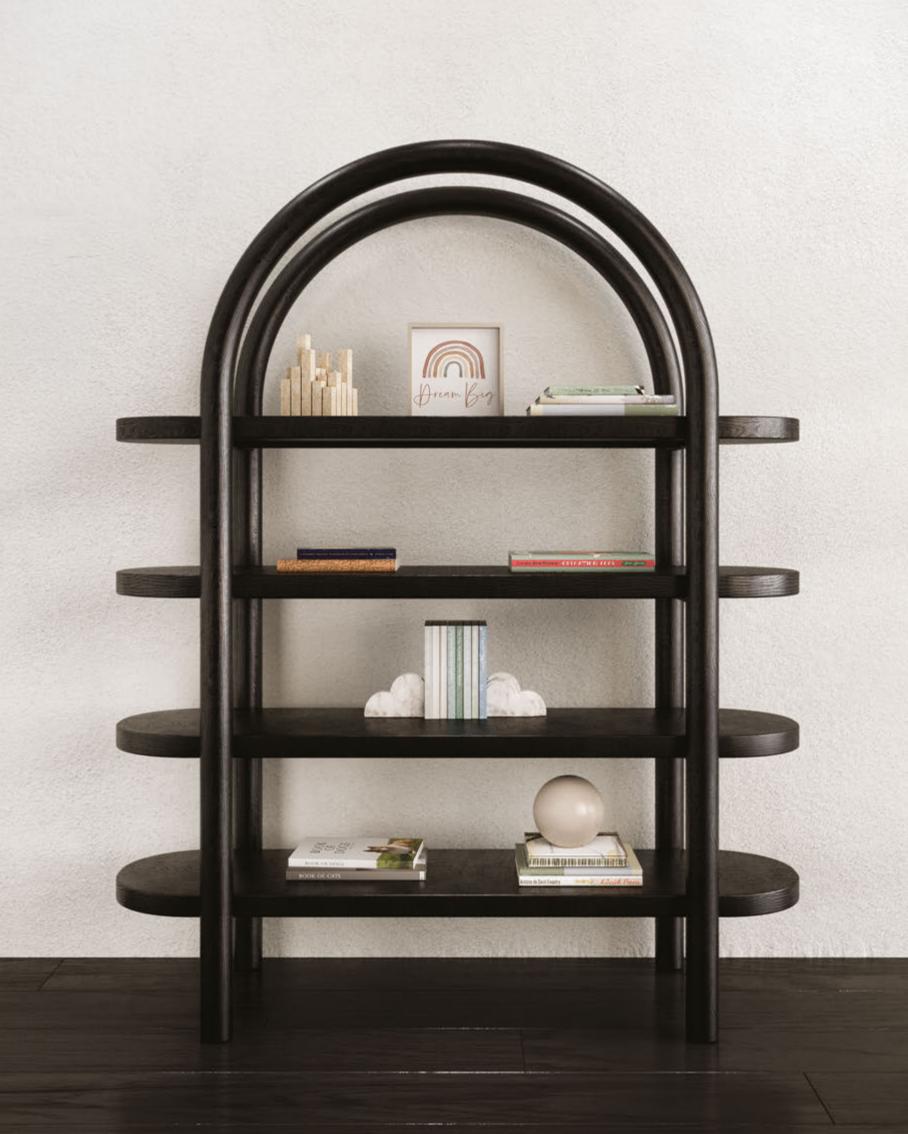

### THE WORLD ISYOURS KIDS LIBRARY

THE WORLD IS YOURS KIDS LIBRARY, WHERE IMAGINATIONS SOAR AND DREAMS COME ALIVE. Let children's thoughts illuminate the world!

*The World Is Yours Kids Library* is an *innovative* and *interactive* unit specifically designed to inspire and nurture the *creativity* of children. It combines a traditional library with a *unique* chalkboard feature, providing a space for children to *express themselves freely* and *imaginatively. The library section* houses a diverse collection of books, fostering a love for reading and learning.

The standout feature of this unit is the chalkboard, which serves as a blank canvas for children to *unleash* their *artistic abilities* and share their thoughts. Surrounding the chalkboard are LED lighting fixtures, creating a captivating ambiance and adding *a touch of magic* to the space. These lights also serve a dual purpose, functioning as a *nightlight* when the library transforms into a *cozy* haven for bedtime reading.

The bulbs encircling the chalkboard serve as a visual representation of the *children's thoughts, dreams, and ideas*. They *symbolize* the *limitless possibilities* that come to life within the library's walls, encouraging children to *explore* their *imaginations* without boundaries.

*The World Is Yours Kids Library* is not just a traditional library; it's a *dynamic* and *versatile space* that fosters *creativity, self-expression,* and a *deep love for literature*. It empowers children to embrace their *unique* voices, igniting a *passion* for learning that will stay with them throughout their lives.