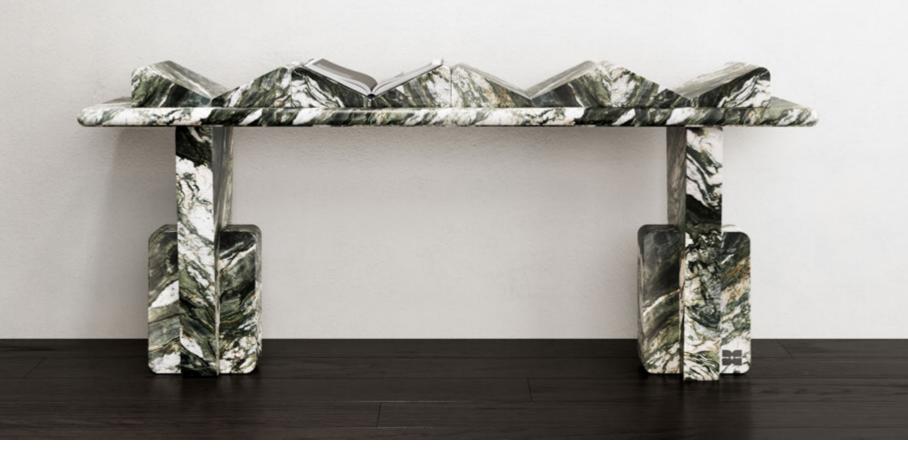

#### N.01 PANTHEON TABLE UNLEASH THE TIMELESS ELEGANCE: EXPERIENCE THE ICONIC PANTHEON TABLE

Where History Meets Dining

*The Pantheon Table* is a striking dining table that draws inspiration from the timeless beauty of the marble floor tiles found in the *Pantheon*, one of Rome's most iconic landmarks. This exquisite piece of furniture incorporates the circular and square forms of the Pantheon's floor tiles, paying homage to the *historical significance* of the structure.

The table's design cleverly juxtaposes these contrasting shapes, creating a visually captivating aesthetic that seamlessly blends the circular and square elements together. The circular forms represent the *elegance* and *grace* of the Pantheon's architecture, while the square forms symbolize *stability and strength*.

Available in three distinct variations, the *Pantheon Table* offers a range of options to suit different tastes and interior styles. Each variation boasts a thoughtful selection of color options that complement the table's design and further enhance its visual appeal. Whether you prefer a bold and *dramatic statement* or a more subtle and understated look, the *Pantheon Table* has options to suit your *personal style*.