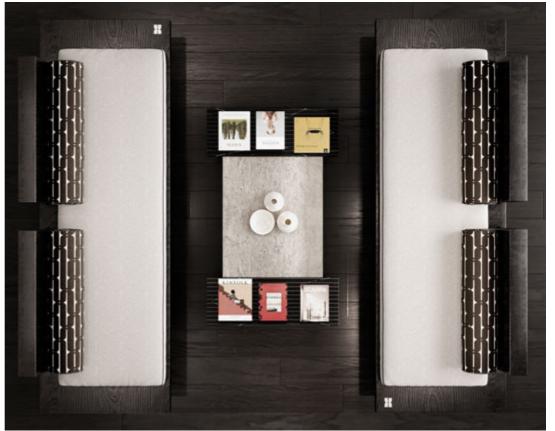

#### N.02 **PATRON BENCH** WHERE SOPHISTICATION MEETS MINIMALISM IN a Seriously Cool Way.

Our sculptural *Patron Bench* boasts a sleek design that's perfect for any space, whether it's an art gallery or your chic living room.

We've paid close attention to every detail, and the result is a bench that rocks cylindrical pillows on both sides. But here's the *cool* part—instead of carving the pillows to fit, we've carved the bench itself to cradle those cushions like they were meant to be.

*Customization* is the name of the game here. Choose from our *luxurious* lacquer finish or go all out with the opulent marble look. And when it comes to fabrics, we've got three *fantastic* options to match your style—two patterned and one single-colored for that *sleek* touch.

Get ready to kick back and relax in style with the *Patron Bench*. It's not just furniture; it's functional art that's all about *you* and *your vibe*. So go ahead, make a statement with the *Patron Bench* in your space. Your guests will be seriously impressed, and you'll have a cozy spot that's *uniquely yours*.