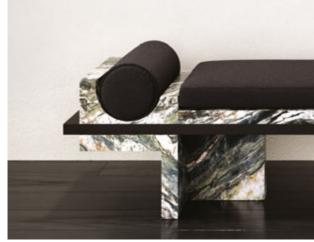

#### N.02 **PATRON BENCH** WHERE SOPHISTICATION MEETS MINIMALISM IN a Seriously Cool Way.

Our sculptural *Patron Bench* boasts a sleek design that's perfect for any space, whether it's an art gallery or your chic living room.

We've paid close attention to every detail, and the result is a bench that rocks cylindrical pillows on both sides. But here's the *cool* part—instead of carving the pillows to fit, we've carved the bench itself to cradle those cushions like they were meant to be.

*Customization* is the name of the game here. Choose from our *luxurious* lacquer finish or go all out with the opulent marble look. And when it comes to fabrics, we've got three *fantastic* options to match your style—two patterned and one single-colored for that *sleek* touch.

Get ready to kick back and relax in style with the *Patron Bench*. It's not just furniture; it's functional art that's all about *you* and *your vibe*. So go ahead, make a statement with the *Patron Bench* in your space. Your guests will be seriously impressed, and you'll have a cozy spot that's *uniquely yours*.

### PATRON BENCH

3-FUSION GRAY AZEROCARE MARBLE + BLACK FABRIC SEAT & CUSHION

| YEAR   | 2024   |
|--------|--------|
| DEPTH  | 40 CM  |
| WIDTH  | 180 CM |
| HEIGHT | 50 CM  |

GUILTY PLEASURE COLLECTION