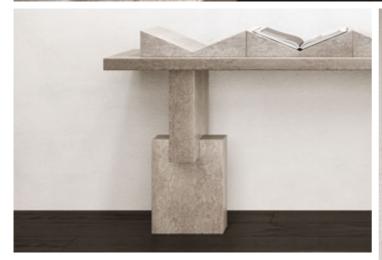

# N.03 CHAINCONSOLE& LIBRARY

Elegance in Stone.

*The exquisite Chain Console & Library* are exceptional pieces crafted with *passion* and *skill*, where artistry meets functionality. This captivating creation is a harmonious blend of travertine and toros marble, two materials sourced locally from *Turkey*, showcasing our commitment to supporting local producers and celebrating their *rich craftsmanship*. Beyond its materials and skilled craftsmanship, the *Chain Console & Library* boasts a mesmerizing form that transcends the boundaries of conventional design.

*Embodying* an abstracted chain figure, this furniture piece weaves together a sense of interconnectedness and unity, symbolizing the *strength* found in collaboration and *community*. The design of the *Chain Console & Library* is truly one-of-a-kind, a result of tireless effort and dedication to detail. The *extraordinary* form and delicate artistry come together to create an awe-inspiring piece that transcends conventional furniture. Each stroke of the craftsman's hand speaks volumes of the *heritage* and *cultural* essence woven into this design.

The enchanting combination of *travertine* and *toros marble's* contrasting black and white colors elevates the allure of this piece, adding a *sophisticated* touch to any space it graces. The soft, cream-colored tones of the travertine play gracefully with the bold elegance of the toros marble, creating a visually striking *masterpiece* that captures attention and *inspires* admiration.

## CHAIN CONSOLE

1-TOROS BLACK MARBLE & TRAVERTINE

| YEAR   | 2024   |
|--------|--------|
| DEPTH  | 35 CM  |
| WIDTH  | 200 CM |
| HEIGHT | 85 CM  |

GUILTY PLEASURE COLLECTION

*Limited Edition[30]* 

SIGNED, SERIAL NUMBER *and* CERTIFICATE *of* AUTHENTICITY

### CHAIN LIBRARY

1-TOROS BLACK MARBLE & TRAVERTINE

| YEAR   | 2024   |
|--------|--------|
| DEPTH  | 40 CM  |
| WIDTH  | 200 CM |
| HEIGHT | 160 CM |

GUILTY PLEASURE COLLECTION

Limited Edition [30]