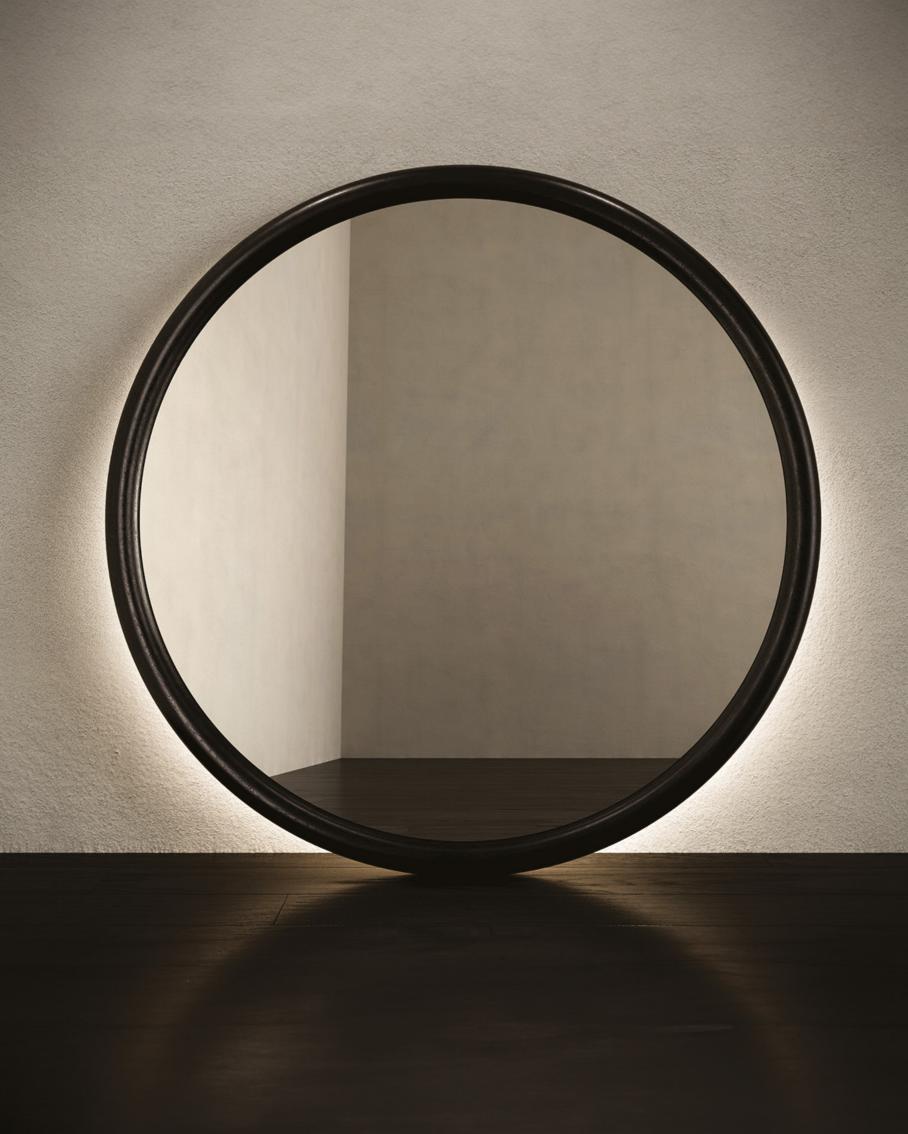

#### N.08 MIRROR BALL ILLUMINATE YOUR SPACE With Radience.

*Elevate* the ambiance of your room with the mesmerizing *Mirror Ball*. This stunning circular mirror, measuring 150 cm in diameter, brings *a touch of enchantment* to any space.

Designed to captivate, *the Mirror Ball* features a *unique backlighting effect* that adds a soft and ethereal glow to your surroundings. Whether in a bedroom, living room, or hallway, this mirror becomes the focal point, *effortlessly* reflecting your *personal style*.

With its generous size, *the Mirror Ball* creates an *illusion* of spaciousness, making your room feel *brighter* and more *expansive*. Its sleek and modern design complements *various interior aesthetics,* enhancing the overall aesthetic appeal of *your home*.

Experience the allure of *the Mirror Ball* as it illuminates your space with a captivating radiance. Add *a touch of magic* to your décor and enjoy the reflective beauty that this *extraordinary* mirror brings to your environment.