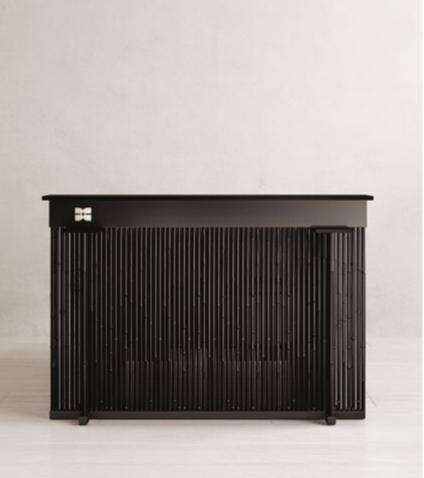

# N.04 ANDILOVEHIM CONSOLE

JOIN US IN EMBRACING THE LOVE FOR BOOKS AND KNOWLEDGE THROUGH THE I Love Him Console

*I Love Him Console* is an extraordinary console that beautifully blends *form and function* to celebrate the timeless allure of books and knowledge. This *unique* console stands out with its zigzag-shaped surface that *ingeniously* doubles as a display for your cherished book collection.

*Crafted* with a deep appreciation for literature and the wisdom it imparts, the *I Love Him Console* pays homage to the written word. *The zigzag forms* on the surface provide a *delightful* and visually striking way to showcase your most *treasured* literary works. Whether you're an avid reader, a book collector, or simply someone who values the *power of ideas*, this console is the *perfect* embodiment of your love for books.

Available in three *exquisite* variants, each *designed* to cater to distinct tastes and preferences. The first variant, in travertine, exudes *elegance* and *sophistication*, making it an ideal choice for spaces seeking a touch of *classic charm*. The other two variants feature different types of *luxurious* marbles that enhance the console's *allure* and opulence.

What sets the *I Love Him Console* apart from conventional furniture pieces is the functional integration of a fixed table lamp in one of the marble variants. This *thoughtful addition* not only adds an element of practicality but also symbolizes the *illumination* that knowledge brings to our lives. *I Love Him Console* will become a captivating *centerpiece*, drawing admiration from all who encounter it.