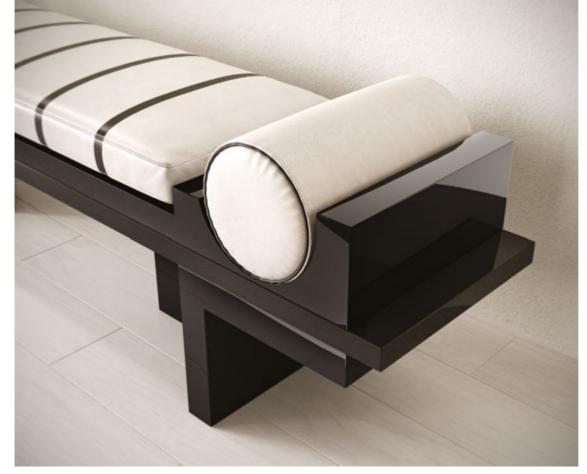

#### N.02 **PATRON BENCH** WHERE SOPHISTICATION MEETS MINIMALISM IN a Seriously Cool Way.

Our sculptural *Patron Bench* boasts a sleek design that's perfect for any space, whether it's an art gallery or your chic living room.

We've paid close attention to every detail, and the result is a bench that rocks cylindrical pillows on both sides. But here's the *cool* part—instead of carving the pillows to fit, we've carved the bench itself to cradle those cushions like they were meant to be.

*Customization* is the name of the game here. Choose from our *luxurious* lacquer finish or go all out with the opulent marble look. And when it comes to fabrics, we've got three *fantastic* options to match your style—two patterned and one single-colored for that *sleek* touch.

Get ready to kick back and relax in style with the *Patron Bench*. It's not just furniture; it's functional art that's all about *you* and *your vibe*. So go ahead, make a statement with the *Patron Bench* in your space. Your guests will be seriously impressed, and you'll have a cozy spot that's *uniquely yours*.