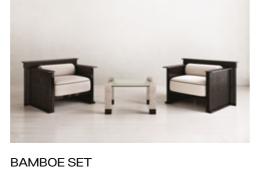

## BAMBOE SET

1-BAMBOE ARMCHAIR: BLACK METAL-BLACK BAMBOO + WHITE FABRIC SEAT AND CUHSION

| YEAR   | 2024   |
|--------|--------|
| DEPTH  | 90 CM  |
| WIDTH  | 110 CM |
| HEIGHT | 80 CM  |

#### BAMBOE 2 ARMCHAIRS WITH A COFFEE TABLE

#### GUILTY PLEASURE COLLECTION

2-COFFEE TABLE: TRAVERTINE & BLACH HIGH GLOSS LACQUER STRUCTURE + STRIPED GLASS TOP

| YEAR   | 2024   |
|--------|--------|
| DEPTH  | 60 CM  |
| WIDTH  | 120 CM |
| HEIGHT | 45 CM  |