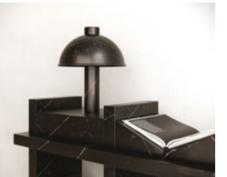

# N.04 ANDILOVEHIM CONSOLE

JOIN US IN EMBRACING THE LOVE FOR BOOKS AND KNOWLEDGE THROUGH THE I Love Him Console

*I Love Him Console* is an extraordinary console that beautifully blends *form and function* to celebrate the timeless allure of books and knowledge. This *unique* console stands out with its zigzag-shaped surface that *ingeniously* doubles as a display for your cherished book collection.

*Crafted* with a deep appreciation for literature and the wisdom it imparts, the *I Love Him Console* pays homage to the written word. *The zigzag forms* on the surface provide a *delightful* and visually striking way to showcase your most *treasured* literary works. Whether you're an avid reader, a book collector, or simply someone who values the *power of ideas*, this console is the *perfect* embodiment of your love for books.

Available in three *exquisite* variants, each *designed* to cater to distinct tastes and preferences. The first variant, in travertine, exudes *elegance* and *sophistication*, making it an ideal choice for spaces seeking a touch of *classic charm*. The other two variants feature different types of *luxurious* marbles that enhance the console's *allure* and opulence.

What sets the *I Love Him Console* apart from conventional furniture pieces is the functional integration of a fixed table lamp in one of the marble variants. This *thoughtful addition* not only adds an element of practicality but also symbolizes the *illumination* that knowledge brings to our lives. *I Love Him Console* will become a captivating *centerpiece*, drawing admiration from all who encounter it.