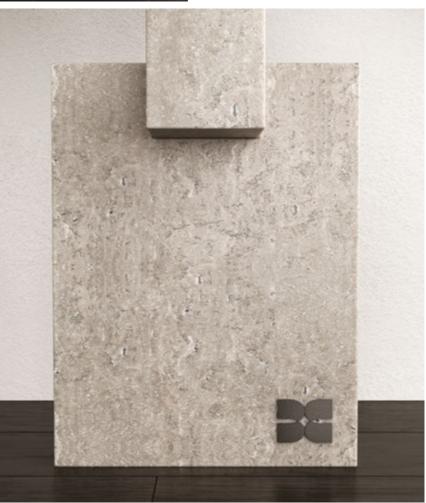

# N.03 CHAINCONSOLE& LIBRARY

Elegance in Stone.

*The exquisite Chain Console & Library* are exceptional pieces crafted with *passion* and *skill*, where artistry meets functionality. This captivating creation is a harmonious blend of travertine and toros marble, two materials sourced locally from *Turkey*, showcasing our commitment to supporting local producers and celebrating their *rich craftsmanship*. Beyond its materials and skilled craftsmanship, the *Chain Console & Library* boasts a mesmerizing form that transcends the boundaries of conventional design.

*Embodying* an abstracted chain figure, this furniture piece weaves together a sense of interconnectedness and unity, symbolizing the *strength* found in collaboration and *community*. The design of the *Chain Console & Library* is truly one-of-a-kind, a result of tireless effort and dedication to detail. The *extraordinary* form and delicate artistry come together to create an awe-inspiring piece that transcends conventional furniture. Each stroke of the craftsman's hand speaks volumes of the *heritage* and *cultural* essence woven into this design.

The enchanting combination of *travertine* and *toros marble's* contrasting black and white colors elevates the allure of this piece, adding a *sophisticated* touch to any space it graces. The soft, cream-colored tones of the travertine play gracefully with the bold elegance of the toros marble, creating a visually striking *masterpiece* that captures attention and *inspires* admiration.

## CHAIN CONSOLE

1-TOROS BLACK MARBLE & TRAVERTINE

| YEAR   | 2024   |
|--------|--------|
| DEPTH  | 35 CM  |
| WIDTH  | 200 CM |
| HEIGHT | 85 CM  |

GUILTY PLEASURE COLLECTION

*Limited Edition[30]* 

SIGNED, SERIAL NUMBER *and* CERTIFICATE *of* AUTHENTICITY

### CHAIN LIBRARY

1-TOROS BLACK MARBLE & TRAVERTINE

| YEAR   | 2024   |
|--------|--------|
| DEPTH  | 40 CM  |
| WIDTH  | 200 CM |
| HEIGHT | 160 CM |

GUILTY PLEASURE COLLECTION

Limited Edition [30]