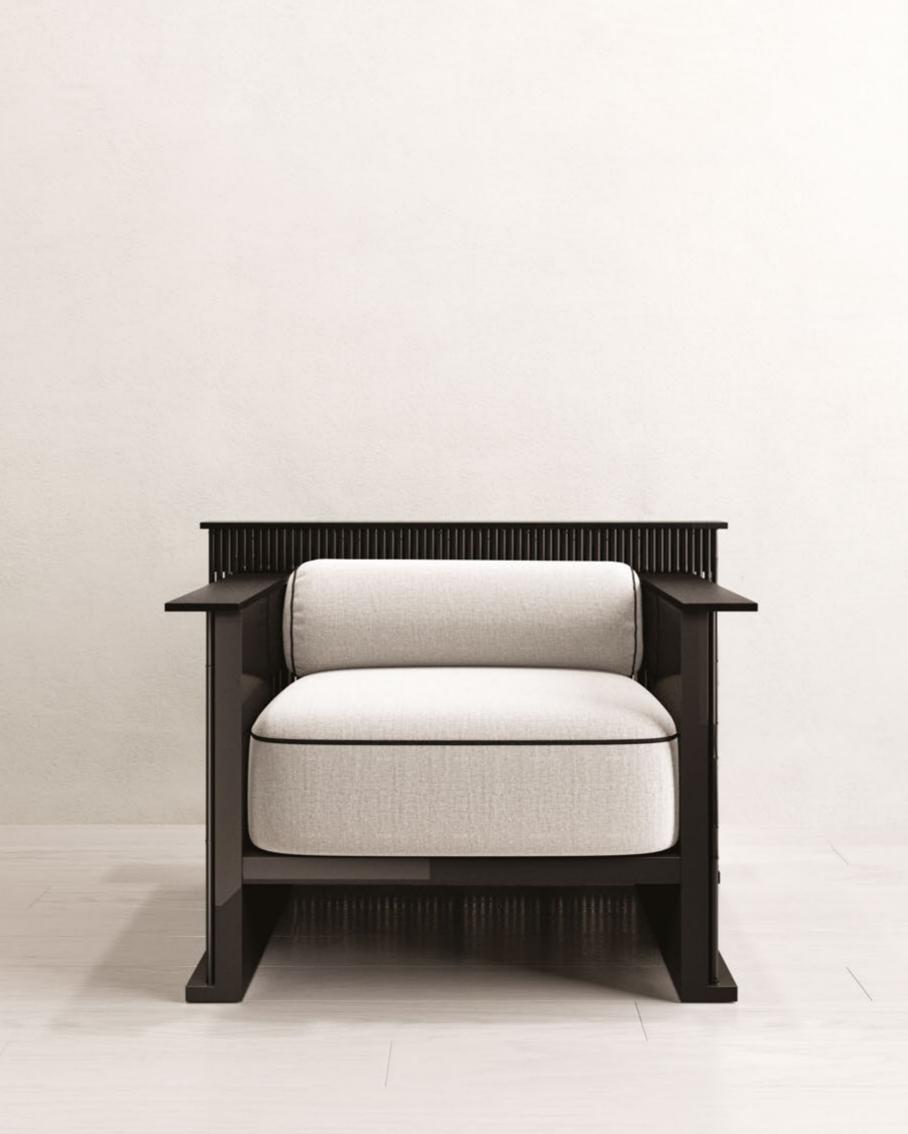

## N.06 BANBOE ARVICHAR EXPERIENCE NATURE'S EMBRACE IN

Comfor<u>n and Style.</u>

Bamboe Chair designed to bring the essence of nature right into the heart of your living spaces. Crafted with meticulous attention to detail, this chair offers a harmonious blend of form and function, elevating your seating experience to a whole new level.

Bamboe Chair is all about tranquility and comfort. The minimalist design complements any interior, adding a touch of natural elegance to your living room, bedroom, or patio. Its carefully crafted design captures the allure of bamboo trees, inviting you to relax and unwind in nature's embrace within the confines of your own home. This chair is a testament to the seamless integration of nature-inspired aesthetics and ergonomic comfort, making it a perfect addition to any space seeking a touch of serenity.

Our commitment to sustainability is at the core of the *Bamboe Chair's* design. Crafted from the *finest upcycled bamboo*, this chair not only ensures remarkable durability but also embodies environmental *consciousness*. As you sit back and relax on its sturdy frame, you can be *confident* that you're making a responsible choice for the planet.

By bringing the *simplicity of nature* indoors, this chair serves as a reminder to focus on what truly matters, allowing you to create a *sanctuary of peace* in the midst of a busy world.

SIGNED, SERIAL NUMBER and CERTIFICATE of AUTHENTICITY

## BAMBOE ARMCHAIR

I-BLACK METAL - BLACK BAMBOO + WHITE FABRIC SEAT AND CUSHION

| YEAR   | 2024   |
|--------|--------|
| DEPTH  | 90 CM  |
| WIDTH  | 110 CM |
| HEIGHT | 80 CM  |

GUILTY PLEASURE COLLECTION