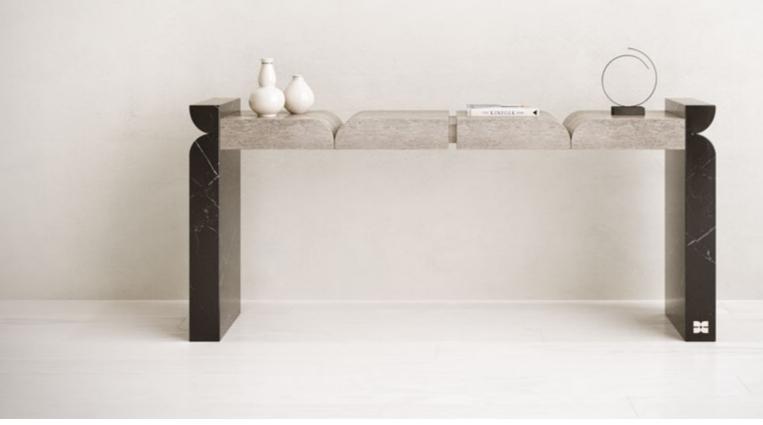

# N.03 CHAINCONSOLE& LIBRARY

Elegance in Stone.

*The exquisite Chain Console & Library* are exceptional pieces crafted with *passion* and *skill*, where artistry meets functionality. This captivating creation is a harmonious blend of travertine and toros marble, two materials sourced locally from *Turkey*, showcasing our commitment to supporting local producers and celebrating their *rich craftsmanship*. Beyond its materials and skilled craftsmanship, the *Chain Console & Library* boasts a mesmerizing form that transcends the boundaries of conventional design.

*Embodying* an abstracted chain figure, this furniture piece weaves together a sense of interconnectedness and unity, symbolizing the *strength* found in collaboration and *community*. The design of the *Chain Console & Library* is truly one-of-a-kind, a result of tireless effort and dedication to detail. The *extraordinary* form and delicate artistry come together to create an awe-inspiring piece that transcends conventional furniture. Each stroke of the craftsman's hand speaks volumes of the *heritage* and *cultural* essence woven into this design.

The enchanting combination of *travertine* and *toros marble's* contrasting black and white colors elevates the allure of this piece, adding a *sophisticated* touch to any space it graces. The soft, cream-colored tones of the travertine play gracefully with the bold elegance of the toros marble, creating a visually striking *masterpiece* that captures attention and *inspires* admiration.

## CHAIN CONSOLE

1-TOROS BLACK MARBLE & TRAVERTINE

| YEAR   | 2024   |
|--------|--------|
| DEPTH  | 35 CM  |
| WIDTH  | 200 CM |
| HEIGHT | 85 CM  |

GUILTY PLEASURE COLLECTION

*Limited Edition[30]* 

SIGNED, SERIAL NUMBER *and* CERTIFICATE *of* AUTHENTICITY

### CHAIN LIBRARY

1-TOROS BLACK MARBLE & TRAVERTINE

| YEAR   | 2024   |
|--------|--------|
| DEPTH  | 40 CM  |
| WIDTH  | 200 CM |
| HEIGHT | 160 CM |

GUILTY PLEASURE COLLECTION

Limited Edition [30]