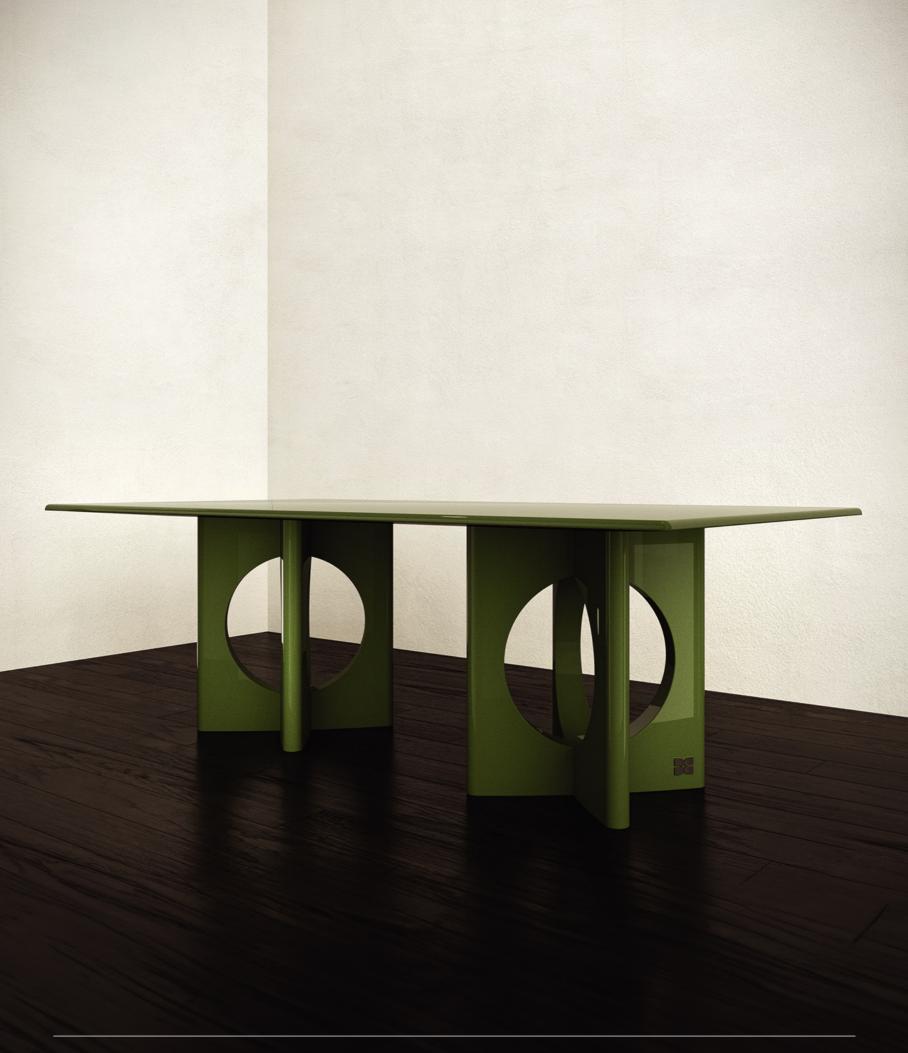

#### N.01 PANTHEON TABLE UNLEASH THE TIMELESS ELEGANCE: EXPERIENCE THE ICONIC PANTHEON TABLE

Where History Meets Dining

*The Pantheon Table* is a striking dining table that draws inspiration from the timeless beauty of the marble floor tiles found in the *Pantheon*, one of Rome's most iconic landmarks. This exquisite piece of furniture incorporates the circular and square forms of the Pantheon's floor tiles, paying homage to the *historical significance* of the structure.

The table's design cleverly juxtaposes these contrasting shapes, creating a visually captivating aesthetic that seamlessly blends the circular and square elements together. The circular forms represent the *elegance* and *grace* of the Pantheon's architecture, while the square forms symbolize *stability and strength*.

### PANTHEON TABLE TYPE I

1-BLACK HIGH GLOSS LACQUER & TITANIUM BLACK + WHITE HIGHGLOSS LACQUER TOP *with* BLACK BORDER

| YEAR   | 2024   |
|--------|--------|
| DEPTH  | 110 CM |
| WIDTH  | 220 CM |
| HEIGHT | 74 CM  |

GUILTY PLEASURE COLLECTION

*Limited Edition*[30]

SIGNED, SERIAL NUMBER and CERTIFICATE of AUTHENTICITY