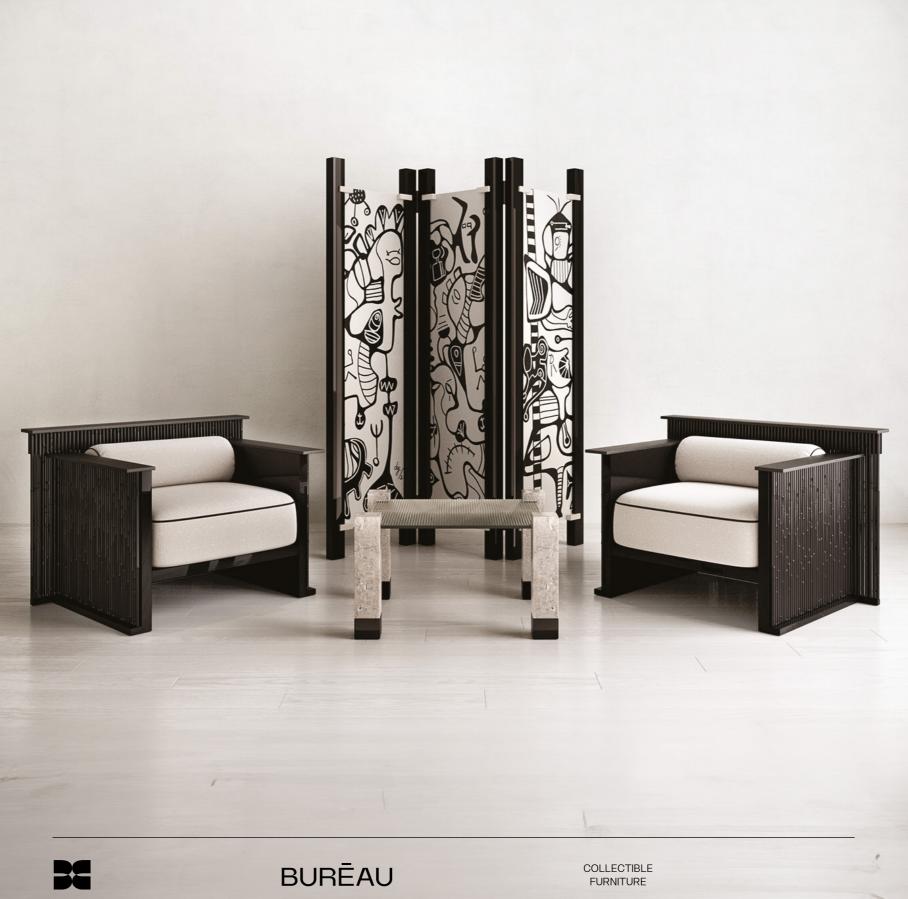

Hiding With Art Folding Screen, a breathtaking masterpiece born from the creative fusion of BURĒĂU and the talented local artist, *Jülide Günce*. This *limited edition* series is a testament to the belief that *art* should not be confined to frames but should seamlessly *intertwine* with every aspect of our lives. With this folding screen, *art* becomes a *functional* and *captivating* addition to any space.

### N.10 APART BUT TOGETHER EXPERIENCE NATURE'S EMBRACE IN Comform and Style.

*"Seamless Harmony, Individual Charm:* Elevate Your Space with Apart but Together Sofa – Uniting Comfort and <u>Style!"</u>

Step into the realm of artistic sophistication with **BURĒAU's** "Apart but Together" Sofa. This unique piece is born from the creative abstraction of 2D rectangles and squares, carefully angled along both vertical and horizontal axes. Its linear and minimalist design adds a touch of sophisticated modernity to any space. Available in Black American Polished Oak or Grey Travertine, the material selection elevates both style and durability. Whether purchased as a set or individually, the sofa effortlessly adapts to diverse spatial needs, making it a dynamic and stylish addition to contemporary living and workspaces.