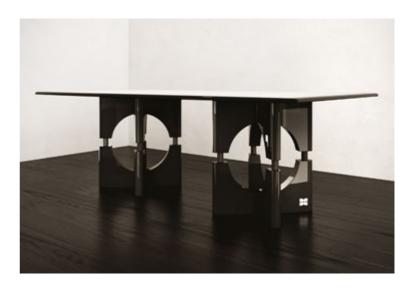

#### N.01 PANTHEON TABLE UNLEASH THE TIMELESS ELEGANCE: EXPERIENCE THE ICONIC PANTHEON TABLE

Where History Meets Dining

*The Pantheon Table* is a striking dining table that draws inspiration from the timeless beauty of the marble floor tiles found in the *Pantheon*, one of Rome's most iconic landmarks. This exquisite piece of furniture incorporates the circular and square forms of the Pantheon's floor tiles, paying homage to the *historical significance* of the structure.

The table's design cleverly juxtaposes these contrasting shapes, creating a visually captivating aesthetic that seamlessly blends the circular and square elements together. The circular forms represent the *elegance* and *grace* of the Pantheon's architecture, while the square forms symbolize *stability and strength*.

Available in three distinct variations, the *Pantheon Table* offers a range of options to suit different tastes and interior styles. Each variation boasts a thoughtful selection of color options that complement the table's design and further enhance its visual appeal. Whether you prefer a bold and *dramatic statement* or a more subtle and understated look, the *Pantheon Table* has options to suit your *personal style*.

Crafted with meticulous attention to detail and using *high-quality* materials, the *Pantheon Table* not only serves as a functional dining surface but also stands as a work of art in its own right. It invites *conversation* and *admiration*, effortlessly becoming the *centerpiece* of any dining space.

Embodying the rich history and architectural grandeur of the Pantheon, the *Pantheon Table* is a testament to the enduring influence of *ancient design* and a *remarkable addition* to any home or establishment seeking a touch of *elegance* and *sophistication*.