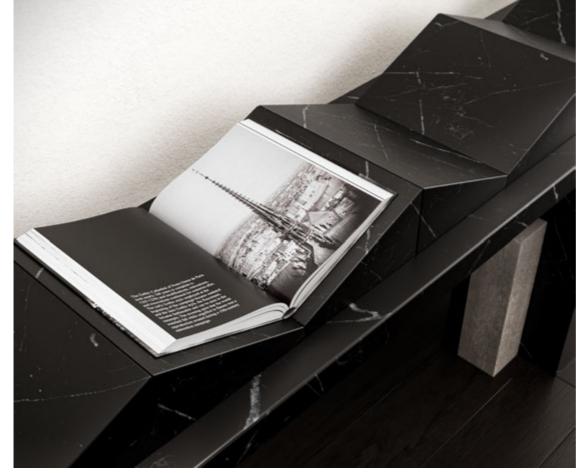

# N.04 ANDILOVEHIM CONSOLE

JOIN US IN EMBRACING THE LOVE FOR BOOKS AND KNOWLEDGE THROUGH THE I Love Him Console

*I Love Him Console* is an extraordinary console that beautifully blends *form and function* to celebrate the timeless allure of books and knowledge. This *unique* console stands out with its zigzag-shaped surface that *ingeniously* doubles as a display for your cherished book collection.

*Crafted* with a deep appreciation for literature and the wisdom it imparts, the *I Love Him Console* pays homage to the written word. *The zigzag forms* on the surface provide a *delightful* and visually striking way to showcase your most *treasured* literary works. Whether you're an avid reader, a book collector, or simply someone who values the *power of ideas*, this console is the *perfect* embodiment of your love for books.

Available in three *exquisite* variants, each *designed* to cater to distinct tastes and preferences. The first variant, in travertine, exudes *elegance* and *sophistication*, making it an ideal choice for spaces seeking a touch of *classic charm*. The other two variants feature different types of *luxurious* marbles that enhance the console's *allure* and opulence.