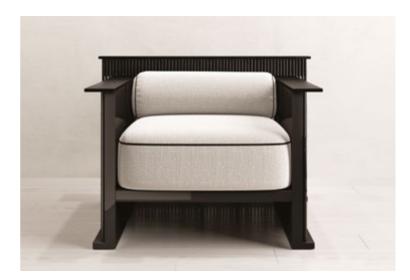

### N.10 APART BUT TOGETHER EXPERIENCE NATURE'S EMBRACE IN Comform and Style.

*"Seamless Harmony, Individual Charm:* Elevate Your Space with Apart but Together Sofa – Uniting Comfort and <u>Style!"</u>

Step into the realm of artistic sophistication with **BURĒAU's** "Apart but Together" Sofa. This unique piece is born from the creative abstraction of 2D rectangles and squares, carefully angled along both vertical and horizontal axes. Its linear and minimalist design adds a touch of sophisticated modernity to any space. Available in Black American Polished Oak or Grey Travertine, the material selection elevates both style and durability. Whether purchased as a set or individually, the sofa effortlessly adapts to diverse spatial needs, making it a dynamic and stylish addition to contemporary living and workspaces.