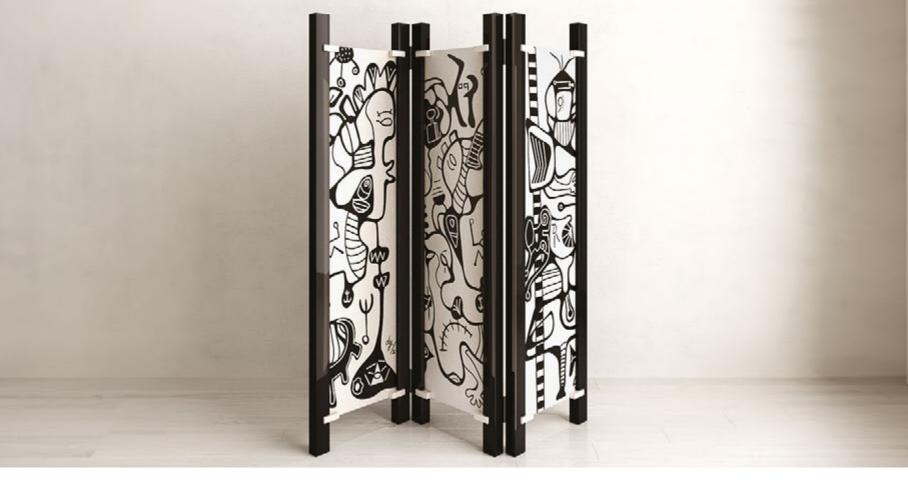

Hiding With Art Folding Screen, a breathtaking masterpiece born from the creative fusion of BURĒĂU and the talented local artist, *Jülide Günce*. This *limited edition* series is a testament to the belief that *art* should not be confined to frames but should seamlessly *intertwine* with every aspect of our lives. With this folding screen, *art* becomes a *functional* and *captivating* addition to any space.

Hiding With Art Folding Screen serves as a canvas upon which Jülide Günce's visionary painting comes to life, transcending traditional boundaries and transforming any room into an ethereal gallery. Jülide Günce's artistic prowess is brilliantly showcased through her unique brushstrokes and captivating use of colors. Her artwork on the folding screen captures emotions and stories that draw the viewer into a world of wonder and contemplation.

*The Hiding With Art Folding Screen* stands as an embodiment of *versatility*. Whether used as a room divider, a backdrop, or an artistic focal point, it effortlessly infuses *charm* and *enchantment* into any setting.

The screen's *flexible form* ensures it can be easily adapted to suit diverse *spaces* and *tastes*, making it an *ideal addition* to both *residential* and *commercial* interiors. *Handcrafted* with *premium* materials, the folding screen promises longevity, ensuring that its *beauty* and *artistic* impact endure over time.

### HIDING WITH ART

1-BLACK HIGH GLOSS LACQUER STRUCTURE WITH WHITE METAL SATINE DETAILS + *Jülide Günce paints on* WOOD

| YEAR   | 2024   |
|--------|--------|
| DEPTH  | 44 CM  |
| WIDTH  | 184 CM |
| HEIGHT | 185 CM |