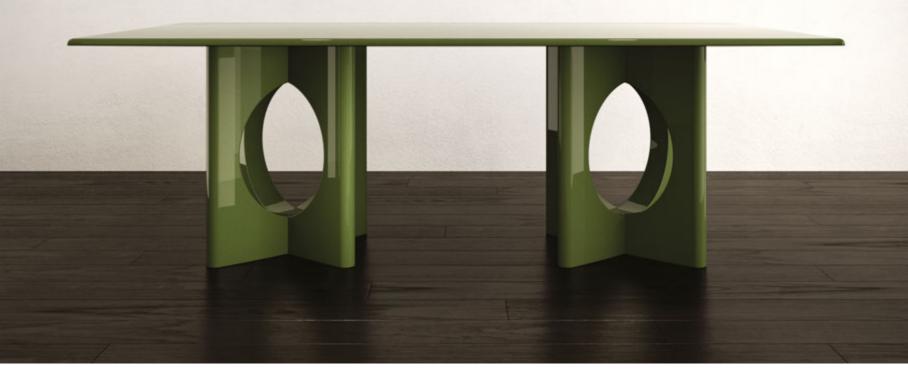

#### N.01 PANTHEON TABLE UNLEASH THE TIMELESS ELEGANCE: EXPERIENCE THE ICONIC PANTHEON TABLE

Where History Meets Dining

*The Pantheon Table* is a striking dining table that draws inspiration from the timeless beauty of the marble floor tiles found in the *Pantheon*, one of Rome's most iconic landmarks. This exquisite piece of furniture incorporates the circular and square forms of the Pantheon's floor tiles, paying homage to the *historical significance* of the structure.

The table's design cleverly juxtaposes these contrasting shapes, creating a visually captivating aesthetic that seamlessly blends the circular and square elements together. The circular forms represent the *elegance* and *grace* of the Pantheon's architecture, while the square forms symbolize *stability and strength*.

#### PANTHEON TABLE TYPE I

1-TRAVERTINE & TITANIUM BLACK + TRAVERTINE TOP

| YEAR   | 2024   |
|--------|--------|
| DEPTH  | 110 CM |
| WIDTH  | 220 CM |
| HEIGHT | 74 CM  |

GUILTY PLEASURE COLLECTION

*Limited Edition*[30]