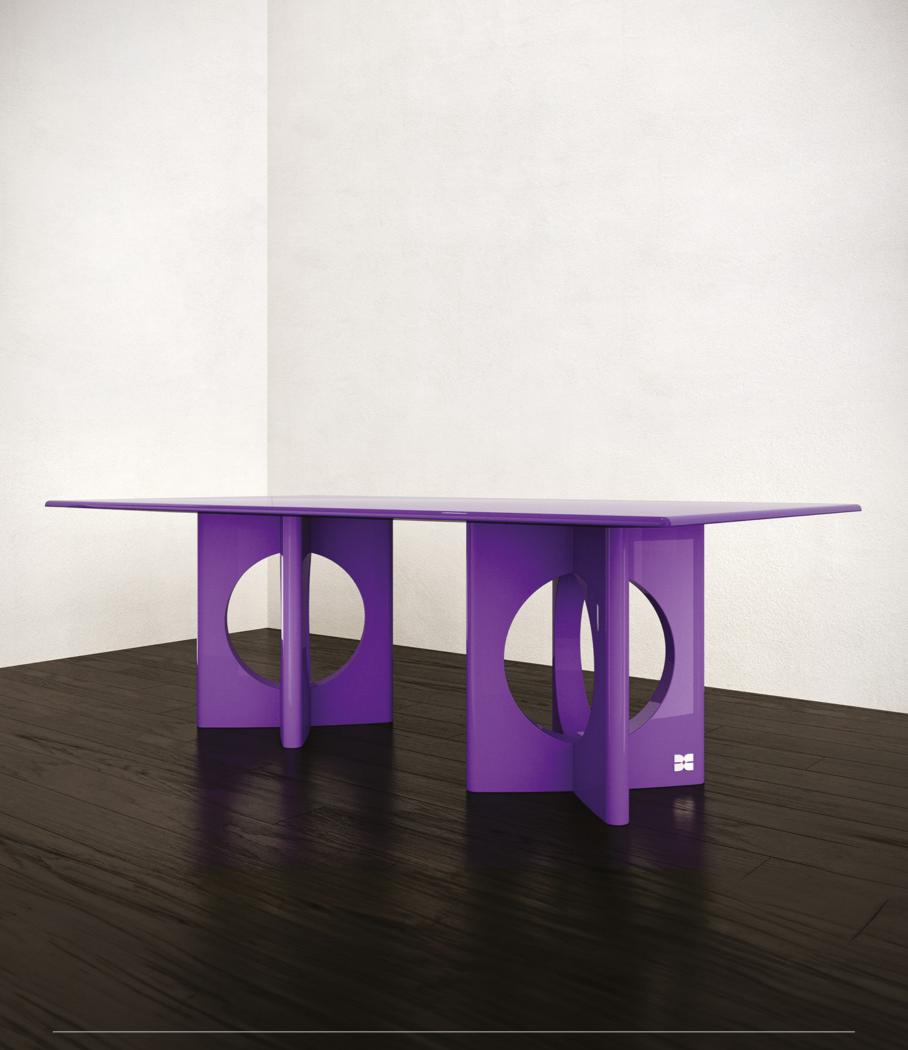

## PANTHEON TABLE

2-PURPLE HIGH GLOSS LACQUER + PURPLE HIGH GLOSS LACQUER TOP

| YEAR   | 2024   |
|--------|--------|
| DEPTH  | 110 CM |
| WIDTH  | 220 CM |
| HEIGHT | 74 CM  |

GUILTY PLEASURE COLLECTION