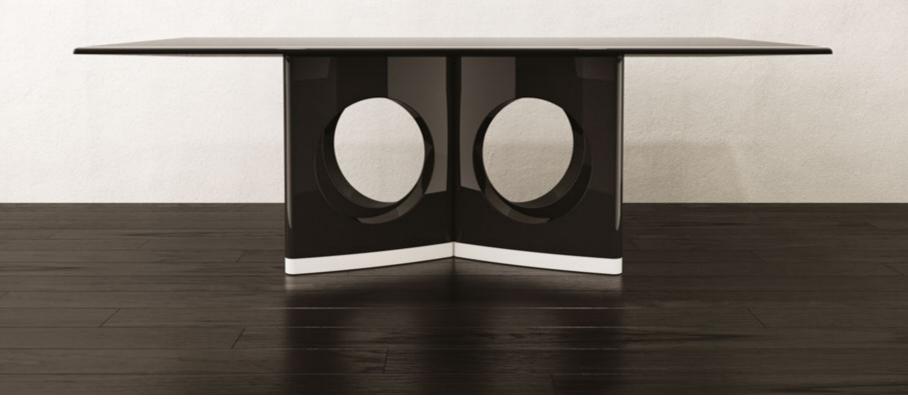

#### N.01 PANTHEON TABLE UNLEASH THE TIMELESS ELEGANCE: EXPERIENCE THE ICONIC PANTHEON TABLE

Where History Meets Dining

*The Pantheon Table* is a striking dining table that draws inspiration from the timeless beauty of the marble floor tiles found in the *Pantheon*, one of Rome's most iconic landmarks. This exquisite piece of furniture incorporates the circular and square forms of the Pantheon's floor tiles, paying homage to the *historical significance* of the structure.

The table's design cleverly juxtaposes these contrasting shapes, creating a visually captivating aesthetic that seamlessly blends the circular and square elements together. The circular forms represent the *elegance* and *grace* of the Pantheon's architecture, while the square forms symbolize *stability and strength*.

#### 4-GREEN HIGH GLOSS LACQUER + GREEN HIGH GLOSS LACQUER TOP

| YEAR   | 2024   |
|--------|--------|
| DEPTH  | 110 CM |
| WIDTH  | 220 CM |
| HEIGHT | 74 CM  |

SIGNED, SERIAL NUMBER and CERTIFICATE of AUTHENTICITY