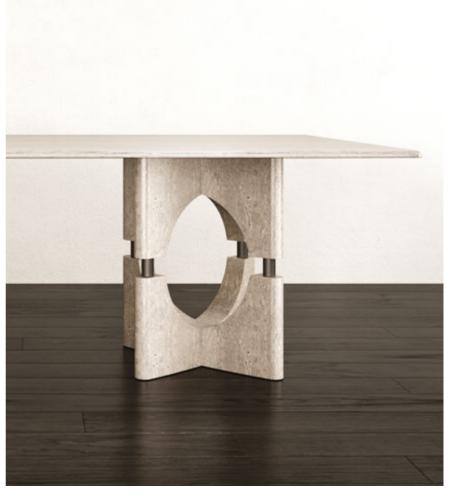

#### N.01 PANTHEON TABLE UNLEASH THE TIMELESS ELEGANCE: EXPERIENCE THE ICONIC PANTHEON TABLE

Where History Meets Dining

*The Pantheon Table* is a striking dining table that draws inspiration from the timeless beauty of the marble floor tiles found in the *Pantheon*, one of Rome's most iconic landmarks. This exquisite piece of furniture incorporates the circular and square forms of the Pantheon's floor tiles, paying homage to the *historical significance* of the structure.

The table's design cleverly juxtaposes these contrasting shapes, creating a visually captivating aesthetic that seamlessly blends the circular and square elements together. The circular forms represent the *elegance* and *grace* of the Pantheon's architecture, while the square forms symbolize *stability and strength*.

Available in three distinct variations, the *Pantheon Table* offers a range of options to suit different tastes and interior styles. Each variation boasts a thoughtful selection of color options that complement the table's design and further enhance its visual appeal. Whether you prefer a bold and *dramatic statement* or a more subtle and understated look, the *Pantheon Table* has options to suit your *personal style*.

#### PANTHEON TABLE TYPE I

1-TRAVERTINE & TITANIUM BLACK + TRAVERTINE TOP

| YEAR   | 2024   |
|--------|--------|
| DEPTH  | 110 CM |
| WIDTH  | 220 CM |
| HEIGHT | 74 CM  |

GUILTY PLEASURE COLLECTION

*Limited Edition*[30]