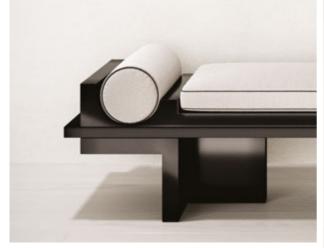

#### N.02 **PATRON BENCH** WHERE SOPHISTICATION MEETS MINIMALISM IN a Seriously Cool Way.

Our sculptural *Patron Bench* boasts a sleek design that's perfect for any space, whether it's an art gallery or your chic living room.

We've paid close attention to every detail, and the result is a bench that rocks cylindrical pillows on both sides. But here's the *cool* part—instead of carving the pillows to fit, we've carved the bench itself to cradle those cushions like they were meant to be.

*Customization* is the name of the game here. Choose from our *luxurious* lacquer finish or go all out with the opulent marble look. And when it comes to fabrics, we've got three *fantastic* options to match your style—two patterned and one single-colored for that *sleek* touch.

Get ready to kick back and relax in style with the *Patron Bench*. It's not just furniture; it's functional art that's all about *you* and *your vibe*. So go ahead, make a statement with the *Patron Bench* in your space. Your guests will be seriously impressed, and you'll have a cozy spot that's *uniquely yours*.