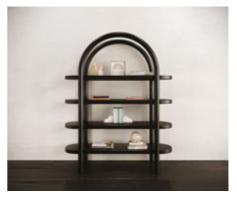

# N.03 CHERRYCHERRY LADY

EXPERIENCE TIMELESS STYLE AND LOCAL SPIRIT with the 'Cherry Cherry Lady' Bookshelf.

Crafted by BURĒAU, *the "Cherry Cherry Lady"* Bookshelf is a striking sculptural piece *designed* to stand out in any space. Utilizing locally sourced *Rosso Levanto marble from Elazig, Turkiye,* the bookshelf emphasizes the beauty of native materials. *Its unique design,* with dynamic lines and contours, transforms it into an artful statement, obviating the need for additional decorative objects. The functional simplicity of the shelving, *combined with the durability of Rosso Levanto marble,* ensures practicality without sacrificing aesthetic appeal. *Rooted in local craftsmanship, this minimalist yet commanding bookshelf is a celebration of the region's natural resources and skilled artisans,* offering a distinctive and authentic addition to *interior spaces.* 

#### CHERRY CHERRY LADY

1-ROSSO LEVANTO MARBLE.

| YEAR   | 2024   |
|--------|--------|
| DEPTH  | 40 CM  |
| WIDTH  | 304 CM |
| HEIGHT | 160 CM |

**GUILTY PLEASURE COLLECTION** 