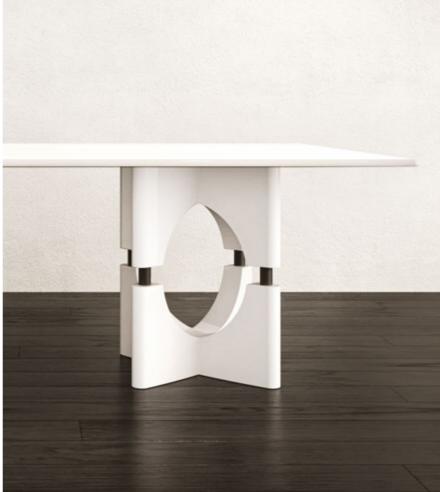

#### N.01 PANTHEON TABLE UNLEASH THE TIMELESS ELEGANCE: EXPERIENCE THE ICONIC PANTHEON TABLE

Where History Meets Dining

*The Pantheon Table* is a striking dining table that draws inspiration from the timeless beauty of the marble floor tiles found in the *Pantheon*, one of Rome's most iconic landmarks. This exquisite piece of furniture incorporates the circular and square forms of the Pantheon's floor tiles, paying homage to the *historical significance* of the structure.

The table's design cleverly juxtaposes these contrasting shapes, creating a visually captivating aesthetic that seamlessly blends the circular and square elements together. The circular forms represent the *elegance* and *grace* of the Pantheon's architecture, while the square forms symbolize *stability and strength*.