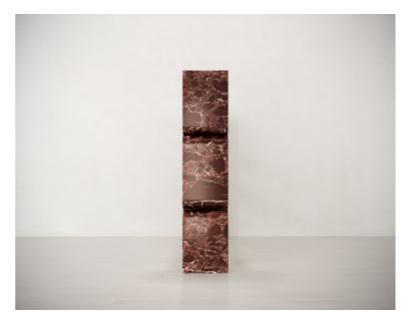

# N.03 CHAINCONSOLE& LIBRARY

Elegance in Stone.

*The exquisite Chain Console & Library* are exceptional pieces crafted with *passion* and *skill*, where artistry meets functionality. This captivating creation is a harmonious blend of travertine and toros marble, two materials sourced locally from *Turkey*, showcasing our commitment to supporting local producers and celebrating their *rich craftsmanship*. Beyond its materials and skilled craftsmanship, the *Chain Console & Library* boasts a mesmerizing form that transcends the boundaries of conventional design.

## CHAIN CONSOLE

1-TOROS BLACK MARBLE & TRAVERTINE

| YEAR   | 2024   |
|--------|--------|
| DEPTH  | 35 CM  |
| WIDTH  | 200 CM |
| HEIGHT | 85 CM  |

GUILTY PLEASURE COLLECTION

*Limited Edition[30]* 

SIGNED, SERIAL NUMBER *and* CERTIFICATE *of* AUTHENTICITY

### CHAIN LIBRARY

1-TOROS BLACK MARBLE & TRAVERTINE

| YEAR   | 2024   |
|--------|--------|
| DEPTH  | 40 CM  |
| WIDTH  | 200 CM |
| HEIGHT | 160 CM |

GUILTY PLEASURE COLLECTION

Limited Edition [30]