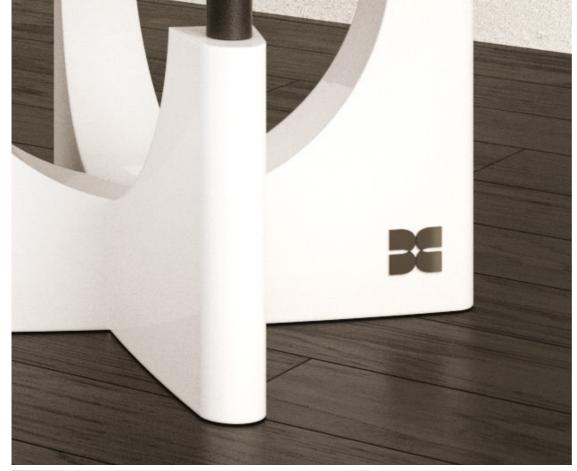

#### N.01 PANTHEON TABLE UNLEASH THE TIMELESS ELEGANCE: EXPERIENCE THE ICONIC PANTHEON TABLE

Where History Meets Dining

*The Pantheon Table* is a striking dining table that draws inspiration from the timeless beauty of the marble floor tiles found in the *Pantheon*, one of Rome's most iconic landmarks. This exquisite piece of furniture incorporates the circular and square forms of the Pantheon's floor tiles, paying homage to the *historical significance* of the structure.

The table's design cleverly juxtaposes these contrasting shapes, creating a visually captivating aesthetic that seamlessly blends the circular and square elements together. The circular forms represent the *elegance* and *grace* of the Pantheon's architecture, while the square forms symbolize *stability and strength*.