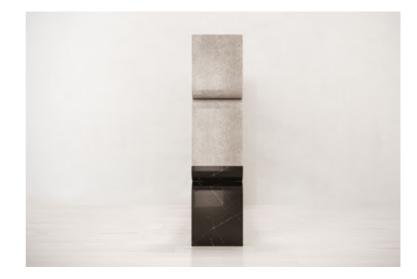

# N.03 CHAINCONSOLE& LIBRARY

Elegance in Stone.

*The exquisite Chain Console & Library* are exceptional pieces crafted with *passion* and *skill*, where artistry meets functionality. This captivating creation is a harmonious blend of travertine and toros marble, two materials sourced locally from *Turkey*, showcasing our commitment to supporting local producers and celebrating their *rich craftsmanship*. Beyond its materials and skilled craftsmanship, the *Chain Console & Library* boasts a mesmerizing form that transcends the boundaries of conventional design.

*Embodying* an abstracted chain figure, this furniture piece weaves together a sense of interconnectedness and unity, symbolizing the *strength* found in collaboration and *community*. The design of the *Chain Console & Library* is truly one-of-a-kind, a result of tireless effort and dedication to detail. The *extraordinary* form and delicate artistry come together to create an awe-inspiring piece that transcends conventional furniture. Each stroke of the craftsman's hand speaks volumes of the *heritage* and *cultural* essence woven into this design.

The enchanting combination of *travertine* and *toros marble's* contrasting black and white colors elevates the allure of this piece, adding a *sophisticated* touch to any space it graces. The soft, cream-colored tones of the travertine play gracefully with the bold elegance of the toros marble, creating a visually striking *masterpiece* that captures attention and *inspires* admiration.

## CHAIN CONSOLE

1-TOROS BLACK MARBLE & TRAVERTINE

| YEAR   | 2024   |
|--------|--------|
| DEPTH  | 35 CM  |
| WIDTH  | 200 CM |
| HEIGHT | 85 CM  |

GUILTY PLEASURE COLLECTION

*Limited Edition[30]* 

SIGNED, SERIAL NUMBER *and* CERTIFICATE *of* AUTHENTICITY

### CHAIN LIBRARY

1-TOROS BLACK MARBLE & TRAVERTINE

| YEAR   | 2024   |
|--------|--------|
| DEPTH  | 40 CM  |
| WIDTH  | 200 CM |
| HEIGHT | 160 CM |

GUILTY PLEASURE COLLECTION

Limited Edition [30]