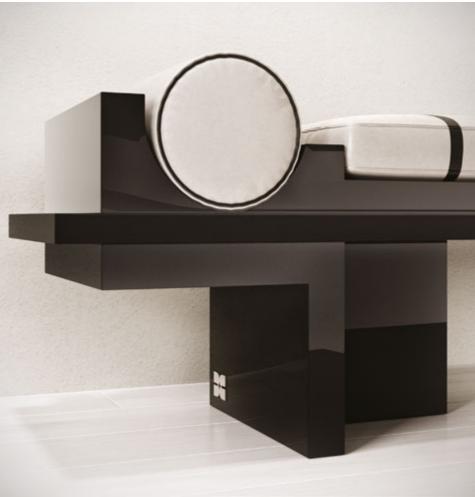

#### N.02 **PATRON BENCH** WHERE SOPHISTICATION MEETS MINIMALISM IN a Seriously Cool Way.

Our sculptural *Patron Bench* boasts a sleek design that's perfect for any space, whether it's an art gallery or your chic living room.

We've paid close attention to every detail, and the result is a bench that rocks cylindrical pillows on both sides. But here's the *cool* part—instead of carving the pillows to fit, we've carved the bench itself to cradle those cushions like they were meant to be.

*Customization* is the name of the game here. Choose from our *luxurious* lacquer finish or go all out with the opulent marble look. And when it comes to fabrics, we've got three *fantastic* options to match your style—two patterned and one single-colored for that *sleek* touch.

Get ready to kick back and relax in style with the *Patron Bench*. It's not just furniture; it's functional art that's all about *you* and *your vibe*. So go ahead, make a statement with the *Patron Bench* in your space. Your guests will be seriously impressed, and you'll have a cozy spot that's *uniquely yours*.