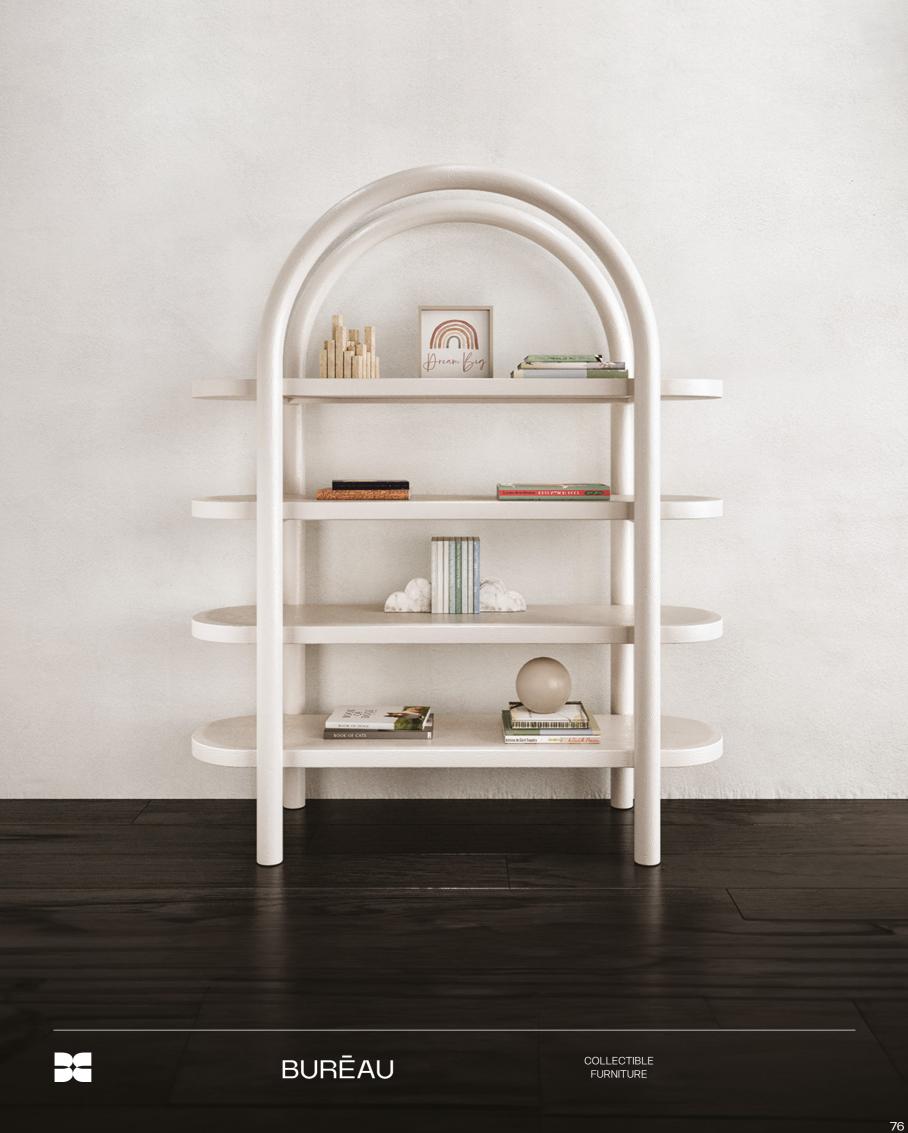

### THE WORLD ISYOURS KIDS LIBRARY

THE WORLD IS YOURS KIDS LIBRARY, WHERE IMAGINATIONS SOAR AND DREAMS COME ALIVE. Let children's thoughts illuminate the world!

*The World Is Yours Kids Library* is an *innovative* and *interactive* unit specifically designed to inspire and nurture the *creativity* of children. It combines a traditional library with a *unique* chalkboard feature, providing a space for children to *express themselves freely* and *imaginatively. The library section* houses a diverse collection of books, fostering a love for reading and learning.

The standout feature of this unit is the chalkboard, which serves as a blank canvas for children to *unleash* their *artistic abilities* and share their thoughts. Surrounding the chalkboard are LED lighting fixtures, creating a captivating ambiance and adding *a touch of magic* to the space. These lights also serve a dual purpose, functioning as a *nightlight* when the library transforms into a *cozy* haven for bedtime reading.

The bulbs encircling the chalkboard serve as a visual representation of the *children's thoughts, dreams, and ideas*. They *symbolize* the *limitless possibilities* that come to life within the library's walls, encouraging children to *explore* their *imaginations* without boundaries.

*The World Is Yours Kids Library* is not just a traditional library; it's a *dynamic* and *versatile space* that fosters *creativity, self-expression,* and a *deep love for literature*. It empowers children to embrace their *unique* voices, igniting a *passion* for learning that will stay with them throughout their lives.

# THE WORLD IS YOURS

1-BLACK OAK FRAME LIBRARY + BLACK OAK FRAME CHALKBOARD NIGHT LAMP

| YEAR   | 2024   |
|--------|--------|
| DEPTH  | 40 CM  |
| WIDTH  | 110 CM |
| HEIGHT | 145 CM |