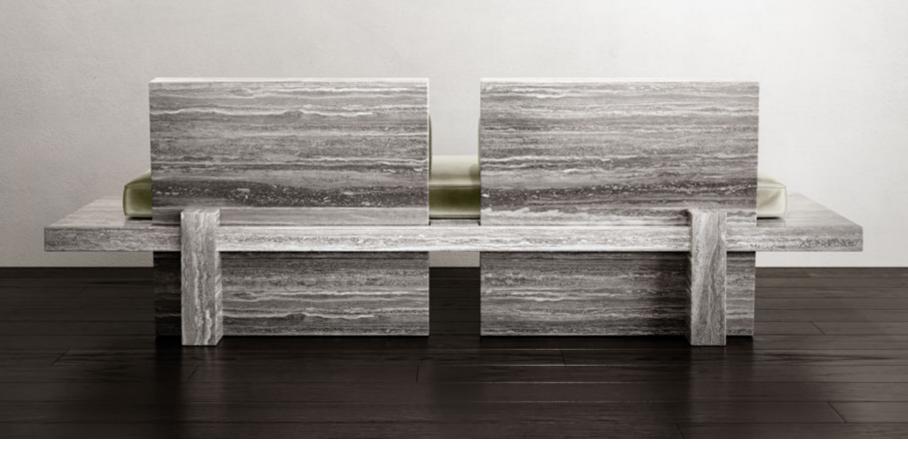

### N.10 APART BUT TOGETHER EXPERIENCE NATURE'S EMBRACE IN Comform and Style.

*"Seamless Harmony, Individual Charm:* Elevate Your Space with Apart but Together Sofa – Uniting Comfort and <u>Style!"</u>

Step into the realm of artistic sophistication with **BURĒAU's** "Apart but Together" Sofa. This unique piece is born from the creative abstraction of 2D rectangles and squares, carefully angled along both vertical and horizontal axes. Its linear and minimalist design adds a touch of sophisticated modernity to any space. Available in Black American Polished Oak or Grey Travertine, the material selection elevates both style and durability. Whether purchased as a set or individually, the sofa effortlessly adapts to diverse spatial needs, making it a dynamic and stylish addition to contemporary living and workspaces.