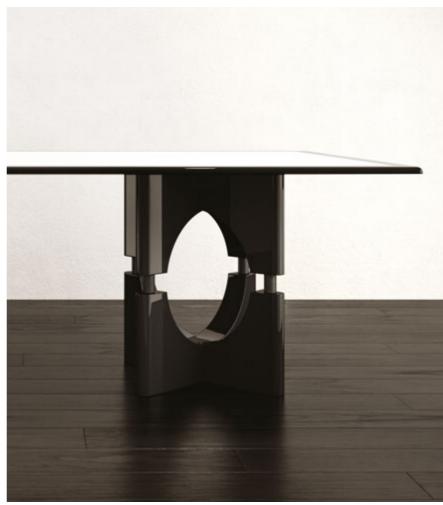

#### N.01 PANTHEON TABLE UNLEASH THE TIMELESS ELEGANCE: EXPERIENCE THE ICONIC PANTHEON TABLE

Where History Meets Dining

*The Pantheon Table* is a striking dining table that draws inspiration from the timeless beauty of the marble floor tiles found in the *Pantheon*, one of Rome's most iconic landmarks. This exquisite piece of furniture incorporates the circular and square forms of the Pantheon's floor tiles, paying homage to the *historical significance* of the structure.

The table's design cleverly juxtaposes these contrasting shapes, creating a visually captivating aesthetic that seamlessly blends the circular and square elements together. The circular forms represent the *elegance* and *grace* of the Pantheon's architecture, while the square forms symbolize *stability and strength*.

#### PANTHEON TABLE TYPE I

1-TRAVERTINE & TITANIUM BLACK + TRAVERTINE TOP

| YEAR   | 2024   |
|--------|--------|
| DEPTH  | 110 CM |
| WIDTH  | 220 CM |
| HEIGHT | 74 CM  |

GUILTY PLEASURE COLLECTION

*Limited Edition*[30]