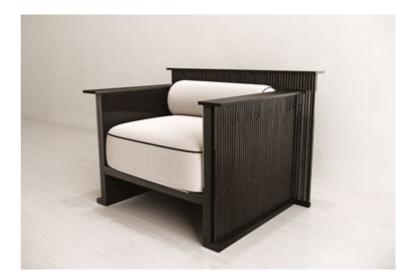

## N.06 BANBOE ARVICHAR EXPERIENCE NATURE'S EMBRACE IN

Comfor<u>n and Style.</u>

Bamboe Chair designed to bring the essence of nature right into the heart of your living spaces. Crafted with meticulous attention to detail, this chair offers a harmonious blend of form and function, elevating your seating experience to a whole new level.

Bamboe Chair is all about tranquility and comfort. The minimalist design complements any interior, adding a touch of natural elegance to your living room, bedroom, or patio. Its carefully crafted design captures the allure of bamboo trees, inviting you to relax and unwind in nature's embrace within the confines of your own home. This chair is a testament to the seamless integration of nature-inspired aesthetics and ergonomic comfort, making it a perfect addition to any space seeking a touch of serenity.

Our commitment to sustainability is at the core of the *Bamboe Chair's* design. Crafted from the *finest upcycled bamboo*, this chair not only ensures remarkable durability but also embodies environmental *consciousness*. As you sit back and relax on its sturdy frame, you can be *confident* that you're making a responsible choice for the planet.

By bringing the *simplicity of nature* indoors, this chair serves as a reminder to focus on what truly matters, allowing you to create a *sanctuary of peace* in the midst of a busy world.

SIGNED, SERIAL NUMBER and CERTIFICATE of AUTHENTICITY

## BAMBOE ARMCHAIR

I-BLACK METAL - BLACK BAMBOO + WHITE FABRIC SEAT AND CUSHION

| YEAR   | 2024   |
|--------|--------|
| DEPTH  | 90 CM  |
| WIDTH  | 110 CM |
| HEIGHT | 80 CM  |

GUILTY PLEASURE COLLECTION