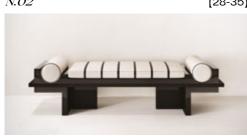

#### N.02 **PATRON BENCH** WHERE SOPHISTICATION MEETS MINIMALISM IN a Seriously Cool Way.

Our sculptural *Patron Bench* boasts a sleek design that's perfect for any space, whether it's an art gallery or your chic living room.

We've paid close attention to every detail, and the result is a bench that rocks cylindrical pillows on both sides. But here's the *cool* part—instead of carving the pillows to fit, we've carved the bench itself to cradle those cushions like they were meant to be.

*Customization* is the name of the game here. Choose from our *luxurious* lacquer finish or go all out with the opulent marble look. And when it comes to fabrics, we've got three *fantastic* options to match your style—two patterned and one single-colored for that *sleek* touch.

Get ready to kick back and relax in style with the *Patron Bench*. It's not just furniture; it's functional art that's all about *you* and *your vibe*. So go ahead, make a statement with the *Patron Bench* in your space. Your guests will be seriously impressed, and you'll have a cozy spot that's *uniquely yours*.