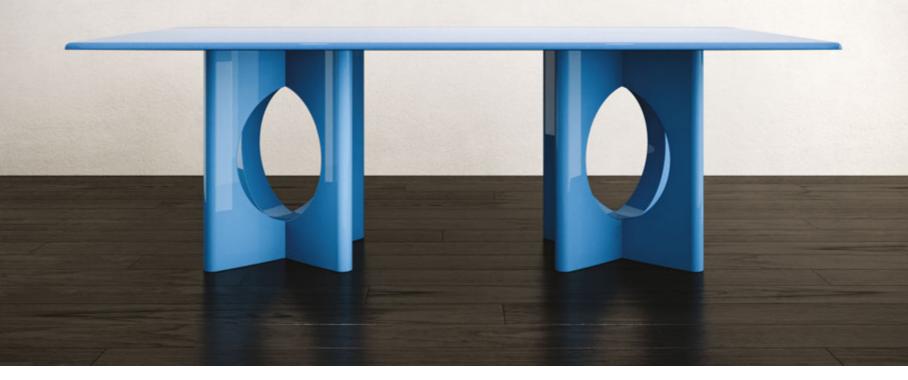

## PANTHEON TABLE

3-BLUE HIGH GLOSS LACQUER +BLUE HIGH GLOSS LACQUER TOP

| YEAR   | 2024   |
|--------|--------|
| DEPTH  | 110 CM |
| WIDTH  | 220 CM |
| HEIGHT | 74 CM  |

GUILTY PLEASURE COLLECTION