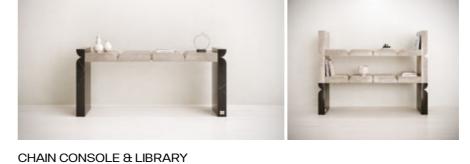

# N.03 CHAINCONSOLE& LIBRARY

Elegance in Stone.

*The exquisite Chain Console & Library* are exceptional pieces crafted with *passion* and *skill*, where artistry meets functionality. This captivating creation is a harmonious blend of travertine and toros marble, two materials sourced locally from *Turkey*, showcasing our commitment to supporting local producers and celebrating their *rich craftsmanship*. Beyond its materials and skilled craftsmanship, the *Chain Console & Library* boasts a mesmerizing form that transcends the boundaries of conventional design.

*Embodying* an abstracted chain figure, this furniture piece weaves together a sense of interconnectedness and unity, symbolizing the *strength* found in collaboration and *community*. The design of the *Chain Console & Library* is truly one-of-a-kind, a result of tireless effort and dedication to detail. The *extraordinary* form and delicate artistry come together to create an awe-inspiring piece that transcends conventional furniture. Each stroke of the craftsman's hand speaks volumes of the *heritage* and *cultural* essence woven into this design.

The enchanting combination of *travertine* and *toros marble's* contrasting black and white colors elevates the allure of this piece, adding a *sophisticated* touch to any space it graces. The soft, cream-colored tones of the travertine play gracefully with the bold elegance of the toros marble, creating a visually striking *masterpiece* that captures attention and *inspires* admiration.

## CHAIN CONSOLE

1-TOROS BLACK MARBLE & TRAVERTINE

| YEAR   | 2024   |
|--------|--------|
| DEPTH  | 35 CM  |
| WIDTH  | 200 CM |
| HEIGHT | 85 CM  |

GUILTY PLEASURE COLLECTION

*Limited Edition[30]* 

SIGNED, SERIAL NUMBER *and* CERTIFICATE *of* AUTHENTICITY

### CHAIN LIBRARY

1-TOROS BLACK MARBLE & TRAVERTINE

| YEAR   | 2024   |
|--------|--------|
| DEPTH  | 40 CM  |
| WIDTH  | 200 CM |
| HEIGHT | 160 CM |

GUILTY PLEASURE COLLECTION

Limited Edition [30]