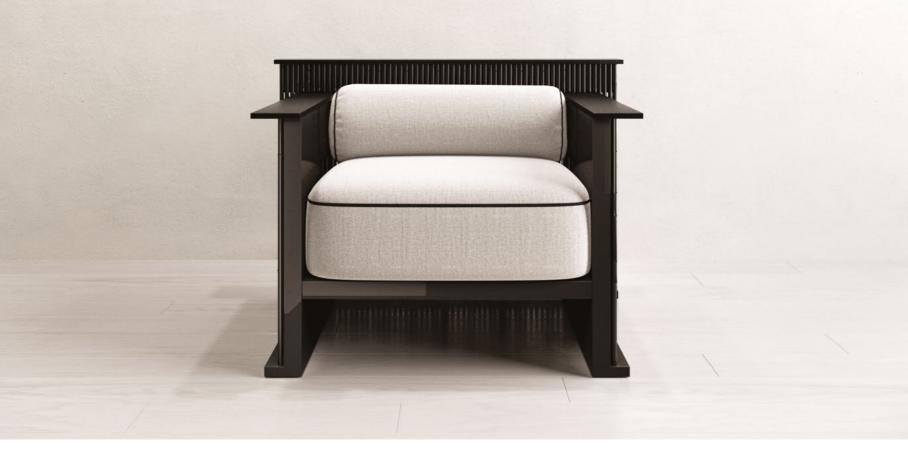

## N.06 BANBOE ARVICHAR EXPERIENCE NATURE'S EMBRACE IN

Comfor<u>n and Style.</u>

Bamboe Chair designed to bring the essence of nature right into the heart of your living spaces. Crafted with meticulous attention to detail, this chair offers a harmonious blend of form and function, elevating your seating experience to a whole new level.

Bamboe Chair is all about tranquility and comfort. The minimalist design complements any interior, adding a touch of natural elegance to your living room, bedroom, or patio. Its carefully crafted design captures the allure of bamboo trees, inviting you to relax and unwind in nature's embrace within the confines of your own home. This chair is a testament to the seamless integration of nature-inspired aesthetics and ergonomic comfort, making it a perfect addition to any space seeking a touch of serenity.

Our commitment to sustainability is at the core of the *Bamboe Chair's* design. Crafted from the *finest upcycled bamboo*, this chair not only ensures remarkable durability but also embodies environmental *consciousness*. As you sit back and relax on its sturdy frame, you can be *confident* that you're making a responsible choice for the planet.

By bringing the *simplicity of nature* indoors, this chair serves as a reminder to focus on what truly matters, allowing you to create a *sanctuary of peace* in the midst of a busy world.

SIGNED, SERIAL NUMBER and CERTIFICATE of AUTHENTICITY

## BAMBOE ARMCHAIR

I-BLACK METAL - BLACK BAMBOO + WHITE FABRIC SEAT AND CUSHION

| YEAR   | 2024   |
|--------|--------|
| DEPTH  | 90 CM  |
| WIDTH  | 110 CM |
| HEIGHT | 80 CM  |

GUILTY PLEASURE COLLECTION