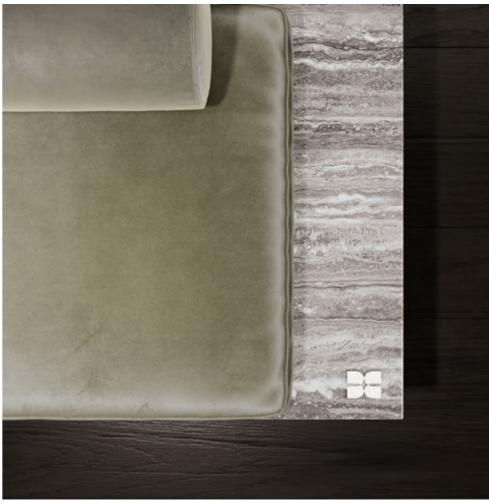

#### N.02 **PATRON BENCH** WHERE SOPHISTICATION MEETS MINIMALISM IN a Seriously Cool Way.

Our sculptural *Patron Bench* boasts a sleek design that's perfect for any space, whether it's an art gallery or your chic living room.

We've paid close attention to every detail, and the result is a bench that rocks cylindrical pillows on both sides. But here's the *cool* part—instead of carving the pillows to fit, we've carved the bench itself to cradle those cushions like they were meant to be.

*Customization* is the name of the game here. Choose from our *luxurious* lacquer finish or go all out with the opulent marble look. And when it comes to fabrics, we've got three *fantastic* options to match your style—two patterned and one single-colored for that *sleek* touch.