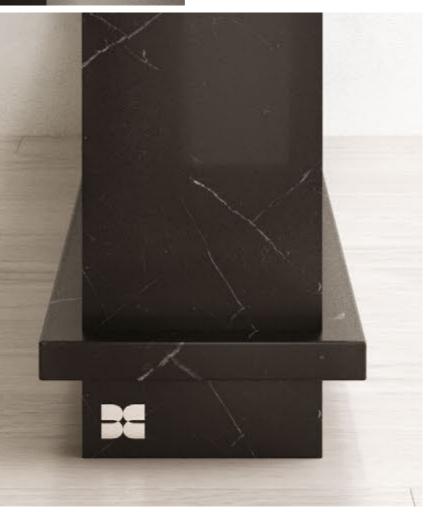

# N.03 CHAINCONSOLE& LIBRARY

Elegance in Stone.

*The exquisite Chain Console & Library* are exceptional pieces crafted with *passion* and *skill*, where artistry meets functionality. This captivating creation is a harmonious blend of travertine and toros marble, two materials sourced locally from *Turkey*, showcasing our commitment to supporting local producers and celebrating their *rich craftsmanship*. Beyond its materials and skilled craftsmanship, the *Chain Console & Library* boasts a mesmerizing form that transcends the boundaries of conventional design.

*Embodying* an abstracted chain figure, this furniture piece weaves together a sense of interconnectedness and unity, symbolizing the *strength* found in collaboration and *community*. The design of the *Chain Console & Library* is truly one-of-a-kind, a result of tireless effort and dedication to detail. The *extraordinary* form and delicate artistry come together to create an awe-inspiring piece that transcends conventional furniture. Each stroke of the craftsman's hand speaks volumes of the *heritage* and *cultural* essence woven into this design.

The enchanting combination of *travertine* and *toros marble's* contrasting black and white colors elevates the allure of this piece, adding a *sophisticated* touch to any space it graces. The soft, cream-colored tones of the travertine play gracefully with the bold elegance of the toros marble, creating a visually striking *masterpiece* that captures attention and *inspires* admiration.