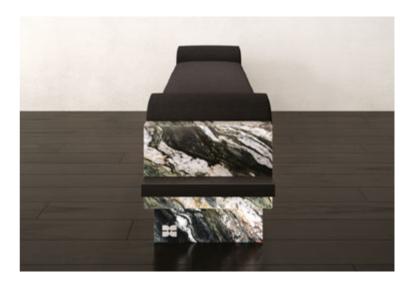

#### N.02 **PATRON BENCH** WHERE SOPHISTICATION MEETS MINIMALISM IN a Seriously Cool Way.

Our sculptural *Patron Bench* boasts a sleek design that's perfect for any space, whether it's an art gallery or your chic living room.

We've paid close attention to every detail, and the result is a bench that rocks cylindrical pillows on both sides. But here's the *cool* part—instead of carving the pillows to fit, we've carved the bench itself to cradle those cushions like they were meant to be.

*Customization* is the name of the game here. Choose from our *luxurious* lacquer finish or go all out with the opulent marble look. And when it comes to fabrics, we've got three *fantastic* options to match your style—two patterned and one single-colored for that *sleek* touch.

Get ready to kick back and relax in style with the *Patron Bench*. It's not just furniture; it's functional art that's all about *you* and *your vibe*. So go ahead, make a statement with the *Patron Bench* in your space. Your guests will be seriously impressed, and you'll have a cozy spot that's *uniquely yours*.

### PATRON BENCH

3-FUSION GRAY AZEROCARE MARBLE + BLACK FABRIC SEAT & CUSHION

| YEAR   | 2024   |
|--------|--------|
| DEPTH  | 40 CM  |
| WIDTH  | 180 CM |
| HEIGHT | 50 CM  |

GUILTY PLEASURE COLLECTION