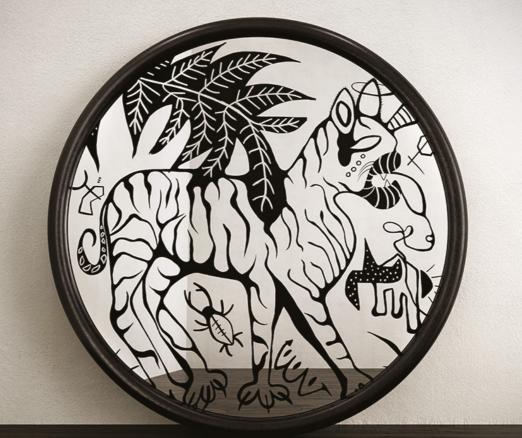

#### A BURĒAU X JÜLĪDE GÜNCE COLLABORATION

"I feel a guilty pleasure in conveying the experiences I have lived through, both the bright and dark emotions, to real life and people through my art."

-JÜLİDE ZEYNEP GÜNCE

Hiding With Art Folding Screen, a breathtaking masterpiece born from the creative fusion of BURĒĂU and the talented local artist, *Jülide Günce*. This *limited edition* series is a testament to the belief that *art* should not be confined to frames but should seamlessly *intertwine* with every aspect of our lives. With this folding screen, *art* becomes a *functional* and *captivating* addition to any space.

Hiding With Art Folding Screen serves as a canvas upon which Jülide Günce's visionary painting comes to life, transcending traditional boundaries and transforming any room into an ethereal gallery. Jülide Günce's artistic prowess is brilliantly showcased through her unique brushstrokes and captivating use of colors. Her artwork on the folding screen captures emotions and stories that draw the viewer into a world of wonder and contemplation.

#### MIRROR BALL X JÜLİDE GÜNCE

**4-BLACK OAK FRAME** 

| YEAR     | 2024     |
|----------|----------|
| DIAMETER | Ø 150 CM |

GUILTY PLEASURE COLLECTION

Limited Edition[30]