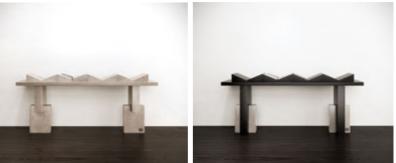

#### N.02 **PATRON BENCH** WHERE SOPHISTICATION MEETS MINIMALISM IN a Seriously Cool Way.

Our sculptural *Patron Bench* boasts a sleek design that's perfect for any space, whether it's an art gallery or your chic living room.

We've paid close attention to every detail, and the result is a bench that rocks cylindrical pillows on both sides. But here's the *cool* part—instead of carving the pillows to fit, we've carved the bench itself to cradle those cushions like they were meant to be.

*Customization* is the name of the game here. Choose from our *luxurious* lacquer finish or go all out with the opulent marble look. And when it comes to fabrics, we've got three *fantastic* options to match your style—two patterned and one single-colored for that *sleek* touch.

Get ready to kick back and relax in style with the *Patron Bench*. It's not just furniture; it's functional art that's all about *you* and *your vibe*. So go ahead, make a statement with the *Patron Bench* in your space. Your guests will be seriously impressed, and you'll have a cozy spot that's *uniquely yours*.