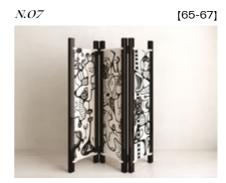

Hiding With Art Folding Screen, a breathtaking masterpiece born from the creative fusion of BURĒĂU and the talented local artist, *Jülide Günce*. This *limited edition* series is a testament to the belief that *art* should not be confined to frames but should seamlessly *intertwine* with every aspect of our lives. With this folding screen, *art* becomes a *functional* and *captivating* addition to any space.

Hiding With Art Folding Screen serves as a canvas upon which Jülide Günce's visionary painting comes to life, transcending traditional boundaries and transforming any room into an ethereal gallery. Jülide Günce's artistic prowess is brilliantly showcased through her unique brushstrokes and captivating use of colors. Her artwork on the folding screen captures emotions and stories that draw the viewer into a world of wonder and contemplation.

*The Hiding With Art Folding Screen* stands as an embodiment of *versatility*. Whether used as a room divider, a backdrop, or an artistic focal point, it effortlessly infuses *charm* and *enchantment* into any setting.

The screen's *flexible form* ensures it can be easily adapted to suit diverse *spaces* and *tastes*, making it an *ideal addition* to both *residential* and *commercial* interiors. *Handcrafted* with *premium* materials, the folding screen promises longevity, ensuring that its *beauty* and *artistic* impact endure over time.