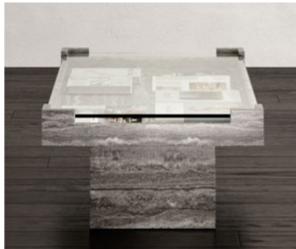

## BAMBOE SET

1-BAMBOE ARMCHAIR: BLACK METAL-BLACK BAMBOO + WHITE FABRIC SEAT AND CUHSION

| YEAR   | 2024   |
|--------|--------|
| DEPTH  | 90 CM  |
| WIDTH  | 110 CM |
| HEIGHT | 80 CM  |

#### BAMBOE 2 ARMCHAIRS WITH A COFFEE TABLE

#### GUILTY PLEASURE COLLECTION

2-COFFEE TABLE: TRAVERTINE & BLACH HIGH GLOSS LACQUER STRUCTURE + STRIPED GLASS TOP

| YEAR   | 2024   |
|--------|--------|
| DEPTH  | 60 CM  |
| WIDTH  | 120 CM |
| HEIGHT | 45 CM  |