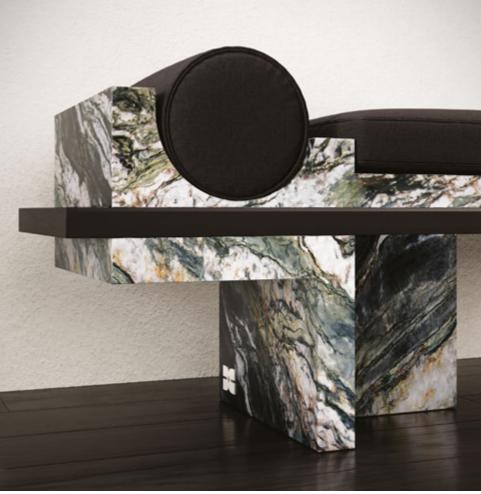

#### N.02 **PATRON BENCH** WHERE SOPHISTICATION MEETS MINIMALISM IN a Seriously Cool Way.

Our sculptural *Patron Bench* boasts a sleek design that's perfect for any space, whether it's an art gallery or your chic living room.

We've paid close attention to every detail, and the result is a bench that rocks cylindrical pillows on both sides. But here's the *cool* part—instead of carving the pillows to fit, we've carved the bench itself to cradle those cushions like they were meant to be.

*Customization* is the name of the game here. Choose from our *luxurious* lacquer finish or go all out with the opulent marble look. And when it comes to fabrics, we've got three *fantastic* options to match your style—two patterned and one single-colored for that *sleek* touch.

Get ready to kick back and relax in style with the *Patron Bench*. It's not just furniture; it's functional art that's all about *you* and *your vibe*. So go ahead, make a statement with the *Patron Bench* in your space. Your guests will be seriously impressed, and you'll have a cozy spot that's *uniquely yours*.

### PATRON BENCH

3-FUSION GRAY AZEROCARE MARBLE + BLACK FABRIC SEAT & CUSHION

| YEAR   | 2024   |
|--------|--------|
| DEPTH  | 40 CM  |
| WIDTH  | 180 CM |
| HEIGHT | 50 CM  |

GUILTY PLEASURE COLLECTION