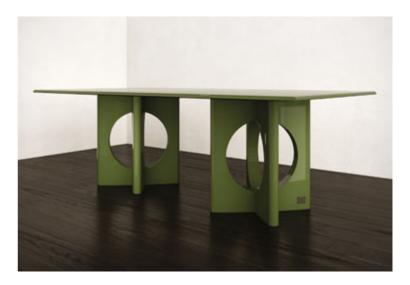

#### N.01 PANTHEON TABLE UNLEASH THE TIMELESS ELEGANCE: EXPERIENCE THE ICONIC PANTHEON TABLE

Where History Meets Dining

*The Pantheon Table* is a striking dining table that draws inspiration from the timeless beauty of the marble floor tiles found in the *Pantheon*, one of Rome's most iconic landmarks. This exquisite piece of furniture incorporates the circular and square forms of the Pantheon's floor tiles, paying homage to the *historical significance* of the structure.

The table's design cleverly juxtaposes these contrasting shapes, creating a visually captivating aesthetic that seamlessly blends the circular and square elements together. The circular forms represent the *elegance* and *grace* of the Pantheon's architecture, while the square forms symbolize *stability and strength*.

#### 1-WHITE MATTE LACQUER & TITANIUM BLACK + WHITE MATTE LACQUER TOP

| YEAR   | 2024   |
|--------|--------|
| DEPTH  | 110 CM |
| WIDTH  | 220 CM |
| HEIGHT | 74 CM  |

GUILTY PLEASURE COLLECTION

Limited Edition [30]