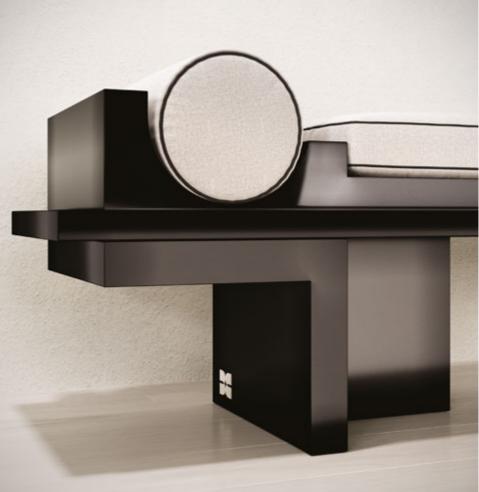

#### N.02 **PATRON BENCH** WHERE SOPHISTICATION MEETS MINIMALISM IN a Seriously Cool Way.

Our sculptural *Patron Bench* boasts a sleek design that's perfect for any space, whether it's an art gallery or your chic living room.

We've paid close attention to every detail, and the result is a bench that rocks cylindrical pillows on both sides. But here's the *cool* part—instead of carving the pillows to fit, we've carved the bench itself to cradle those cushions like they were meant to be.

*Customization* is the name of the game here. Choose from our *luxurious* lacquer finish or go all out with the opulent marble look. And when it comes to fabrics, we've got three *fantastic* options to match your style—two patterned and one single-colored for that *sleek* touch.

Get ready to kick back and relax in style with the *Patron Bench*. It's not just furniture; it's functional art that's all about *you* and *your vibe*. So go ahead, make a statement with the *Patron Bench* in your space. Your guests will be seriously impressed, and you'll have a cozy spot that's *uniquely yours*.