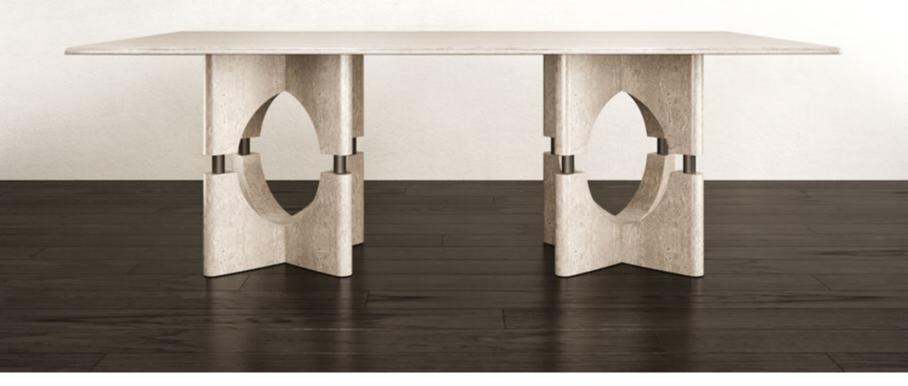

#### N.01 PANTHEON TABLE UNLEASH THE TIMELESS ELEGANCE: EXPERIENCE THE ICONIC PANTHEON TABLE

Where History Meets Dining

*The Pantheon Table* is a striking dining table that draws inspiration from the timeless beauty of the marble floor tiles found in the *Pantheon*, one of Rome's most iconic landmarks. This exquisite piece of furniture incorporates the circular and square forms of the Pantheon's floor tiles, paying homage to the *historical significance* of the structure.

The table's design cleverly juxtaposes these contrasting shapes, creating a visually captivating aesthetic that seamlessly blends the circular and square elements together. The circular forms represent the *elegance* and *grace* of the Pantheon's architecture, while the square forms symbolize *stability and strength*.

#### PANTHEON TABLE TYPE I

1-TRAVERTINE & TITANIUM BLACK + TRAVERTINE TOP

| YEAR   | 2024   |
|--------|--------|
| DEPTH  | 110 CM |
| WIDTH  | 220 CM |
| HEIGHT | 74 CM  |

GUILTY PLEASURE COLLECTION

*Limited Edition*[30]