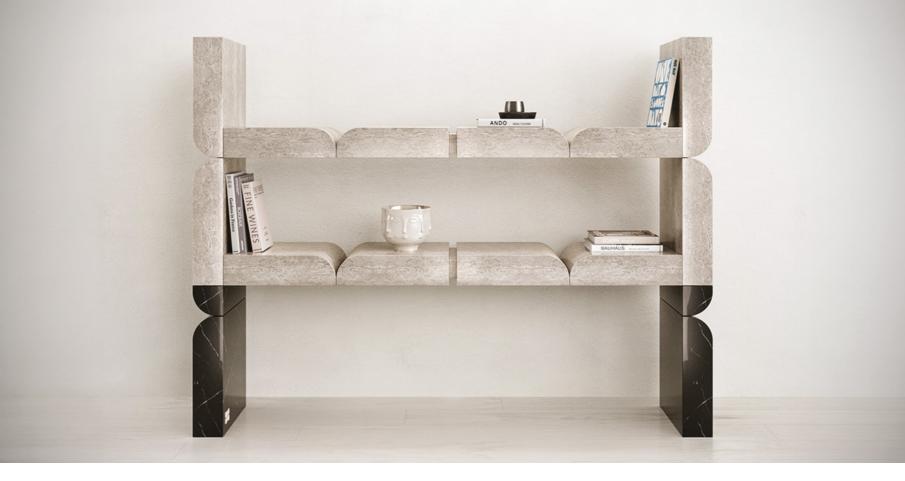

# N.03 CHAINCONSOLE& LIBRARY

Elegance in Stone.

*The exquisite Chain Console & Library* are exceptional pieces crafted with *passion* and *skill*, where artistry meets functionality. This captivating creation is a harmonious blend of travertine and toros marble, two materials sourced locally from *Turkey*, showcasing our commitment to supporting local producers and celebrating their *rich craftsmanship*. Beyond its materials and skilled craftsmanship, the *Chain Console & Library* boasts a mesmerizing form that transcends the boundaries of conventional design.

*Embodying* an abstracted chain figure, this furniture piece weaves together a sense of interconnectedness and unity, symbolizing the *strength* found in collaboration and *community*. The design of the *Chain Console & Library* is truly one-of-a-kind, a result of tireless effort and dedication to detail. The *extraordinary* form and delicate artistry come together to create an awe-inspiring piece that transcends conventional furniture. Each stroke of the craftsman's hand speaks volumes of the *heritage* and *cultural* essence woven into this design.

The enchanting combination of *travertine* and *toros marble's* contrasting black and white colors elevates the allure of this piece, adding a *sophisticated* touch to any space it graces. The soft, cream-colored tones of the travertine play gracefully with the bold elegance of the toros marble, creating a visually striking *masterpiece* that captures attention and *inspires* admiration.

### CHAIN LIBRARY

1-TOROS BLACK MARBLE & TRAVERTINE

| YEAR   | 2024   |
|--------|--------|
| DEPTH  | 40 CM  |
| WIDTH  | 200 CM |
| HEIGHT | 160 CM |

GUILTY PLEASURE COLLECTION

Limited Edition [30]