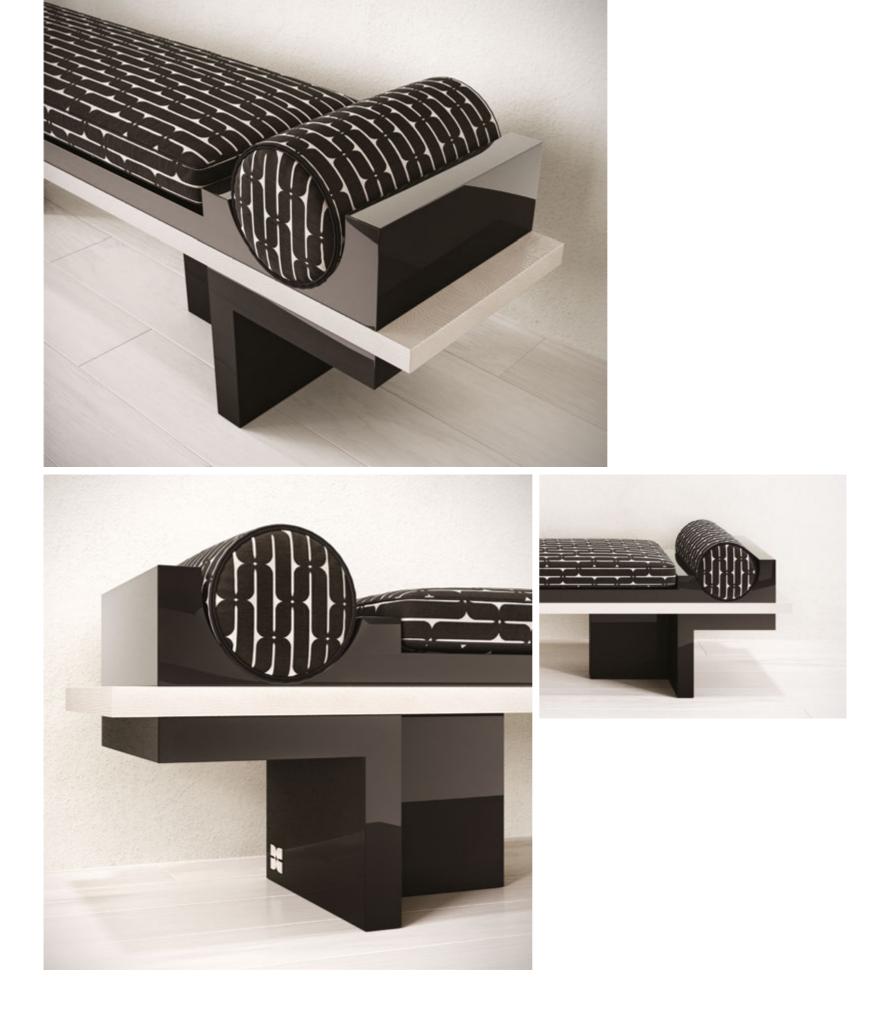

#### N.02 **PATRON BENCH** WHERE SOPHISTICATION MEETS MINIMALISM IN a Seriously Cool Way.

Our sculptural *Patron Bench* boasts a sleek design that's perfect for any space, whether it's an art gallery or your chic living room.

We've paid close attention to every detail, and the result is a bench that rocks cylindrical pillows on both sides. But here's the *cool* part—instead of carving the pillows to fit, we've carved the bench itself to cradle those cushions like they were meant to be.

*Customization* is the name of the game here. Choose from our *luxurious* lacquer finish or go all out with the opulent marble look. And when it comes to fabrics, we've got three *fantastic* options to match your style—two patterned and one single-colored for that *sleek* touch.