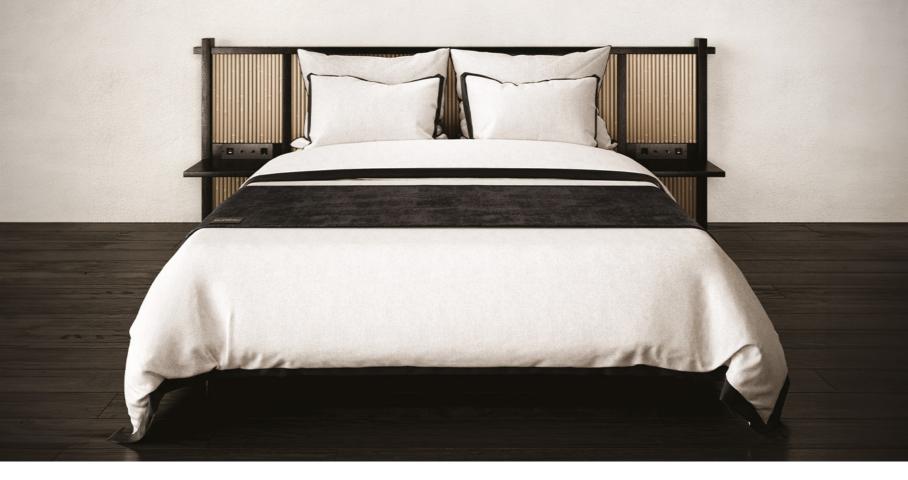

## N.05 BAMBOE BED

ELEVATE YOUR SLEEP EXPERIENCE: SURRENDER TO BAMBOE BED'S ALLURE!

*Experience* the tranquil embrace of nature every time you retreat to your bedroom with our remarkable *Bamboe Bed*. Meticulously crafted with an emphasis on elegance and minimalism, this bed seamlessly blends *form and function* to create a haven of *tranquility* within your home.

*The Bamboe Bed,* in *its sleek and timeless* finish, adds a touch of *sophistication* to any bedroom. It's exquisite design captures the *essence of nature*, inviting you to indulge in a restful night's sleep under the metaphorical canopy of *bamboo trees*.

*Bamboe Bed* also offers a captivating lighting feature behind itself, further enhancing your bedroom experience. With carefully integrated lights, this bed creates a *serene ambiance*, enveloping your space in a *soft* and soothing *glow*.

Crafted from the *finest upcycled bamboo*, this bed boasts not only remarkable durability but also the *unique* ability to envelop you in a sense of *freedom* and *connection* with the natural world. As you lay down upon its sturdy frame, you'll be transported to an *oasis of serenity*, free from the stresses of daily life.

*The Bamboo Bed* is more than just a piece of furniture; it's a catalyst for *creativity and peaceful* dreams. Embrace the *elegance* of minimalist design while reveling in the freedom of nature, all within the *comfort* of your own home.

#### 1-BLACK MATTE OAK + BLACK BAMBOO

| YEAR   | 2024   |
|--------|--------|
| DEPTH  | 220 CM |
| WIDTH  | 280 CM |
| HEIGHT | 110 CM |

GUILTY PLEASURE COLLECTION

Limited Edition [30]

SIGNED, SERIAL NUMBER and CERTIFICATE of AUTHENTICITY

#### **BAMBOE BED**

 $2\mbox{-}\mathsf{BLACK}$  MATTE OAK + SAND BAMBOO

| YEAR   | 2024   |
|--------|--------|
| DEPTH  | 220 CM |
| WIDTH  | 280 CM |
| HEIGHT | 100 CM |

GUILTY PLEASURE COLLECTION

Limited Edition[30]