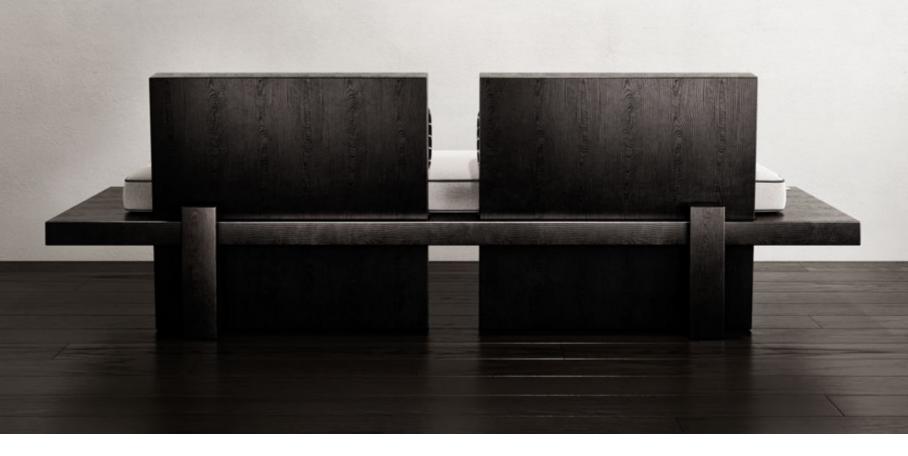

### N.10 APART BUT TOGETHER EXPERIENCE NATURE'S EMBRACE IN Comform and Style.

*"Seamless Harmony, Individual Charm:* Elevate Your Space with Apart but Together Sofa – Uniting Comfort and <u>Style!"</u>

Step into the realm of artistic sophistication with **BURĒAU's** "Apart but Together" Sofa. This unique piece is born from the creative abstraction of 2D rectangles and squares, carefully angled along both vertical and horizontal axes. Its linear and minimalist design adds a touch of sophisticated modernity to any space. Available in Black American Polished Oak or Grey Travertine, the material selection elevates both style and durability. Whether purchased as a set or individually, the sofa effortlessly adapts to diverse spatial needs, making it a dynamic and stylish addition to contemporary living and workspaces.