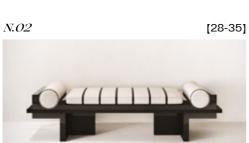

#### N.02 **PATRON BENCH** WHERE SOPHISTICATION MEETS MINIMALISM IN a Seriously Cool Way.

Our sculptural *Patron Bench* boasts a sleek design that's perfect for any space, whether it's an art gallery or your chic living room.

We've paid close attention to every detail, and the result is a bench that rocks cylindrical pillows on both sides. But here's the *cool* part—instead of carving the pillows to fit, we've carved the bench itself to cradle those cushions like they were meant to be.

*Customization* is the name of the game here. Choose from our *luxurious* lacquer finish or go all out with the opulent marble look. And when it comes to fabrics, we've got three *fantastic* options to match your style—two patterned and one single-colored for that *sleek* touch.

Get ready to kick back and relax in style with the *Patron Bench*. It's not just furniture; it's functional art that's all about *you* and *your vibe*. So go ahead, make a statement with the *Patron Bench* in your space. Your guests will be seriously impressed, and you'll have a cozy spot that's *uniquely yours*.