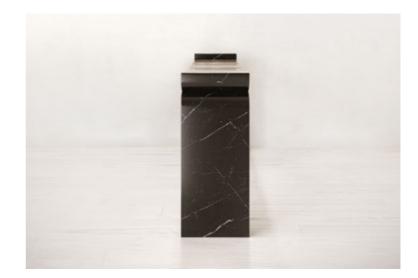

# N.03 CHAINCONSOLE& LIBRARY

Elegance in Stone.

*The exquisite Chain Console & Library* are exceptional pieces crafted with *passion* and *skill*, where artistry meets functionality. This captivating creation is a harmonious blend of travertine and toros marble, two materials sourced locally from *Turkey*, showcasing our commitment to supporting local producers and celebrating their *rich craftsmanship*. Beyond its materials and skilled craftsmanship, the *Chain Console & Library* boasts a mesmerizing form that transcends the boundaries of conventional design.

The enchanting combination of *travertine* and *toros marble's* contrasting black and white colors elevates the allure of this piece, adding a *sophisticated* touch to any space it graces. The soft, cream-colored tones of the travertine play gracefully with the bold elegance of the toros marble, creating a visually striking *masterpiece* that captures attention and *inspires* admiration.

## CHAIN CONSOLE

1-TOROS BLACK MARBLE & TRAVERTINE

| YEAR   | 2024   |
|--------|--------|
| DEPTH  | 35 CM  |
| WIDTH  | 200 CM |
| HEIGHT | 85 CM  |

GUILTY PLEASURE COLLECTION

*Limited Edition[30]* 

SIGNED, SERIAL NUMBER *and* CERTIFICATE *of* AUTHENTICITY