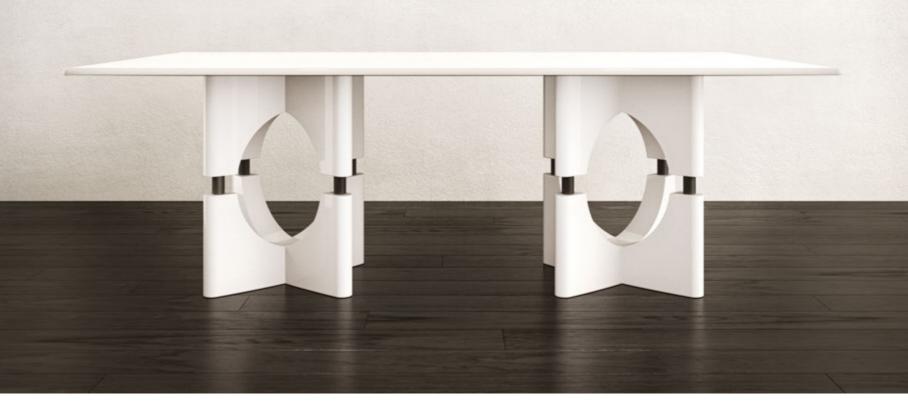

#### N.01 PANTHEON TABLE UNLEASH THE TIMELESS ELEGANCE: EXPERIENCE THE ICONIC PANTHEON TABLE

Where History Meets Dining

*The Pantheon Table* is a striking dining table that draws inspiration from the timeless beauty of the marble floor tiles found in the *Pantheon*, one of Rome's most iconic landmarks. This exquisite piece of furniture incorporates the circular and square forms of the Pantheon's floor tiles, paying homage to the *historical significance* of the structure.

The table's design cleverly juxtaposes these contrasting shapes, creating a visually captivating aesthetic that seamlessly blends the circular and square elements together. The circular forms represent the *elegance* and *grace* of the Pantheon's architecture, while the square forms symbolize *stability and strength*.

Available in three distinct variations, the *Pantheon Table* offers a range of options to suit different tastes and interior styles. Each variation boasts a thoughtful selection of color options that complement the table's design and further enhance its visual appeal. Whether you prefer a bold and *dramatic statement* or a more subtle and understated look, the *Pantheon Table* has options to suit your *personal style*.

#### 1-WHITE MATTE LACQUER & TITANIUM BLACK + WHITE MATTE LACQUER TOP

| YEAR   | 2024   |
|--------|--------|
| DEPTH  | 110 CM |
| WIDTH  | 220 CM |
| HEIGHT | 74 CM  |

GUILTY PLEASURE COLLECTION

Limited Edition [30]