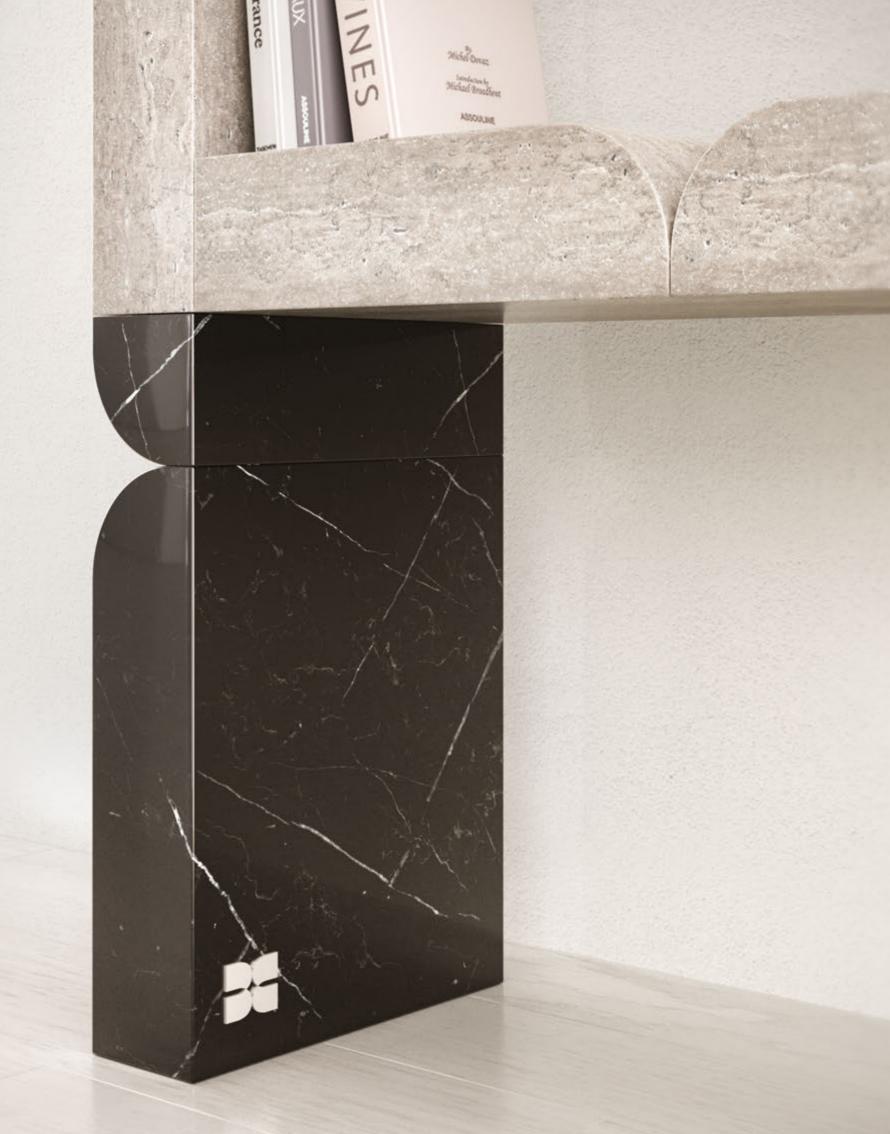

# N.03 CHAINCONSOLE& LIBRARY

Elegance in Stone.

*The exquisite Chain Console & Library* are exceptional pieces crafted with *passion* and *skill*, where artistry meets functionality. This captivating creation is a harmonious blend of travertine and toros marble, two materials sourced locally from *Turkey*, showcasing our commitment to supporting local producers and celebrating their *rich craftsmanship*. Beyond its materials and skilled craftsmanship, the *Chain Console & Library* boasts a mesmerizing form that transcends the boundaries of conventional design.

*Embodying* an abstracted chain figure, this furniture piece weaves together a sense of interconnectedness and unity, symbolizing the *strength* found in collaboration and *community*. The design of the *Chain Console & Library* is truly one-of-a-kind, a result of tireless effort and dedication to detail. The *extraordinary* form and delicate artistry come together to create an awe-inspiring piece that transcends conventional furniture. Each stroke of the craftsman's hand speaks volumes of the *heritage* and *cultural* essence woven into this design.

The enchanting combination of *travertine* and *toros marble's* contrasting black and white colors elevates the allure of this piece, adding a *sophisticated* touch to any space it graces. The soft, cream-colored tones of the travertine play gracefully with the bold elegance of the toros marble, creating a visually striking *masterpiece* that captures attention and *inspires* admiration.