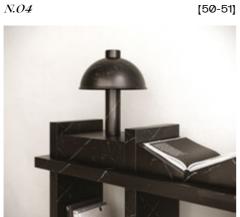

# N.04 ANDILOVEHIM CONSOLE

JOIN US IN EMBRACING THE LOVE FOR BOOKS AND KNOWLEDGE THROUGH THE I Love Him Console

*I Love Him Console* is an extraordinary console that beautifully blends *form and function* to celebrate the timeless allure of books and knowledge. This *unique* console stands out with its zigzag-shaped surface that *ingeniously* doubles as a display for your cherished book collection.

*Crafted* with a deep appreciation for literature and the wisdom it imparts, the *I Love Him Console* pays homage to the written word. *The zigzag forms* on the surface provide a *delightful* and visually striking way to showcase your most *treasured* literary works. Whether you're an avid reader, a book collector, or simply someone who values the *power of ideas*, this console is the *perfect* embodiment of your love for books.

Available in three *exquisite* variants, each *designed* to cater to distinct tastes and preferences. The first variant, in travertine, exudes *elegance* and *sophistication*, making it an ideal choice for spaces seeking a touch of *classic charm*. The other two variants feature different types of *luxurious* marbles that enhance the console's *allure* and opulence.

What sets the *I Love Him Console* apart from conventional furniture pieces is the functional integration of a fixed table lamp in one of the marble variants. This *thoughtful addition* not only adds an element of practicality but also symbolizes the *illumination* that knowledge brings to our lives. *I Love Him Console* will become a captivating *centerpiece*, drawing admiration from all who encounter it.