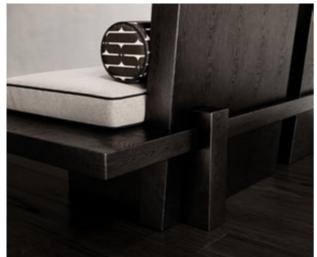

### N.10 APART BUT TOGETHER EXPERIENCE NATURE'S EMBRACE IN Comform and Style.

*"Seamless Harmony, Individual Charm:* Elevate Your Space with Apart but Together Sofa – Uniting Comfort and <u>Style!"</u>

Step into the realm of artistic sophistication with **BURĒAU's** "Apart but Together" Sofa. This unique piece is born from the creative abstraction of 2D rectangles and squares, carefully angled along both vertical and horizontal axes. Its linear and minimalist design adds a touch of sophisticated modernity to any space. Available in Black American Polished Oak or Grey Travertine, the material selection elevates both style and durability. Whether purchased as a set or individually, the sofa effortlessly adapts to diverse spatial needs, making it a dynamic and stylish addition to contemporary living and workspaces.