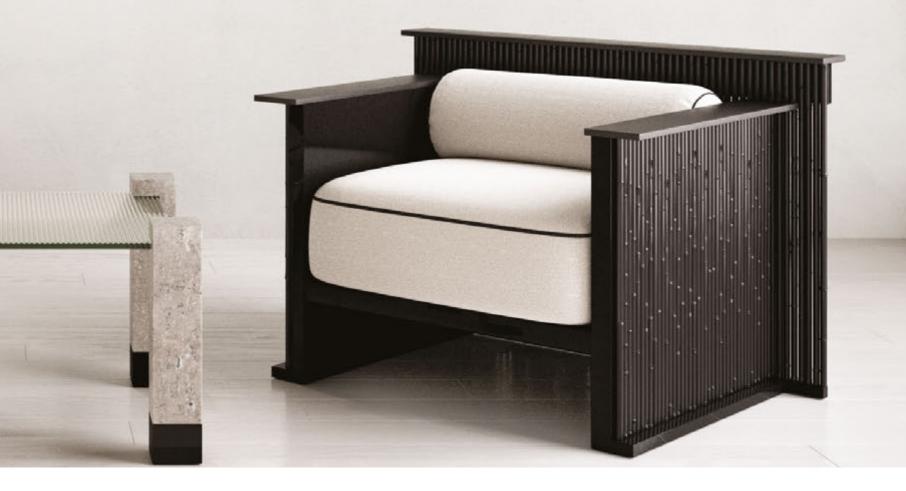

### N.10 APART BUT TOGETHER EXPERIENCE NATURE'S EMBRACE IN Comform and Style.

*"Seamless Harmony, Individual Charm:* Elevate Your Space with Apart but Together Sofa – Uniting Comfort and <u>Style!"</u>

Step into the realm of artistic sophistication with **BURĒAU's** "Apart but Together" Sofa. This unique piece is born from the creative abstraction of 2D rectangles and squares, carefully angled along both vertical and horizontal axes. Its linear and minimalist design adds a touch of sophisticated modernity to any space. Available in Black American Polished Oak or Grey Travertine, the material selection elevates both style and durability. Whether purchased as a set or individually, the sofa effortlessly adapts to diverse spatial needs, making it a dynamic and stylish addition to contemporary living and workspaces.