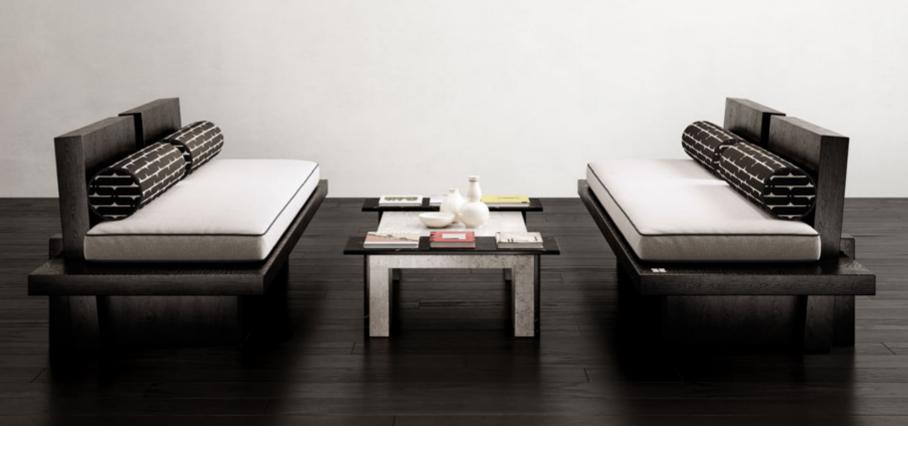

### N.10 APART BUT TOGETHER EXPERIENCE NATURE'S EMBRACE IN Comform and Style.

*"Seamless Harmony, Individual Charm:* Elevate Your Space with Apart but Together Sofa – Uniting Comfort and <u>Style!"</u>

Step into the realm of artistic sophistication with **BURĒAU's** "Apart but Together" Sofa. This unique piece is born from the creative abstraction of 2D rectangles and squares, carefully angled along both vertical and horizontal axes. Its linear and minimalist design adds a touch of sophisticated modernity to any space. Available in Black American Polished Oak or Grey Travertine, the material selection elevates both style and durability. Whether purchased as a set or individually, the sofa effortlessly adapts to diverse spatial needs, making it a dynamic and stylish addition to contemporary living and workspaces.

### APART BUT TOGETHER

1-BLACK AMERICAN POLISHED OAK + BLACK STRIPED WHITE FABRIC SEAT & CUSHION

| YEAR   | 2024    |
|--------|---------|
| DEPTH  | 79,5 CM |
| WIDTH  | 235 CM  |
| HEIGHT | 75 CM   |

GUILTY PLEASURE COLLECTION

### APART BUT TOGETHER

1-GREY TRAVERTINE + GREEN FABRIC SEAT & CUSHION

| YEAR   | 2024    |
|--------|---------|
| DEPTH  | 79,5 CM |
| WIDTH  | 235 CM  |
| HEIGHT | 75 CM   |

GUILTY PLEASURE COLLECTION

Limited Edition [30]