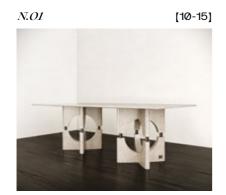

#### N.01 PANTHEON TABLE UNLEASH THE TIMELESS ELEGANCE: EXPERIENCE THE ICONIC PANTHEON TABLE

Where History Meets Dining

*The Pantheon Table* is a striking dining table that draws inspiration from the timeless beauty of the marble floor tiles found in the *Pantheon*, one of Rome's most iconic landmarks. This exquisite piece of furniture incorporates the circular and square forms of the Pantheon's floor tiles, paying homage to the *historical significance* of the structure.

The table's design cleverly juxtaposes these contrasting shapes, creating a visually captivating aesthetic that seamlessly blends the circular and square elements together. The circular forms represent the *elegance* and *grace* of the Pantheon's architecture, while the square forms symbolize *stability and strength*.

Available in three distinct variations, the *Pantheon Table* offers a range of options to suit different tastes and interior styles. Each variation boasts a thoughtful selection of color options that complement the table's design and further enhance its visual appeal. Whether you prefer a bold and *dramatic statement* or a more subtle and understated look, the *Pantheon Table* has options to suit your *personal style*.

Crafted with meticulous attention to detail and using *high-quality* materials, the *Pantheon Table* not only serves as a functional dining surface but also stands as a work of art in its own right. It invites *conversation* and *admiration*, effortlessly becoming the *centerpiece* of any dining space.

Embodying the rich history and architectural grandeur of the Pantheon, the *Pantheon Table* is a testament to the enduring influence of *ancient design* and a *remarkable addition* to any home or establishment seeking a touch of *elegance* and *sophistication*.