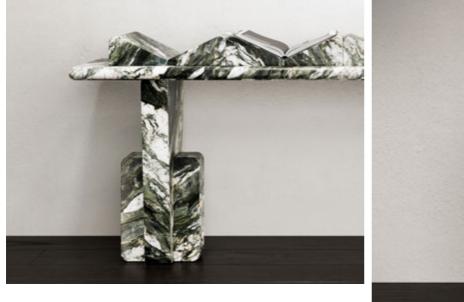

# N.03 CHAINCONSOLE& LIBRARY

Elegance in Stone.

*The exquisite Chain Console & Library* are exceptional pieces crafted with *passion* and *skill*, where artistry meets functionality. This captivating creation is a harmonious blend of travertine and toros marble, two materials sourced locally from *Turkey*, showcasing our commitment to supporting local producers and celebrating their *rich craftsmanship*. Beyond its materials and skilled craftsmanship, the *Chain Console & Library* boasts a mesmerizing form that transcends the boundaries of conventional design.

*Embodying* an abstracted chain figure, this furniture piece weaves together a sense of interconnectedness and unity, symbolizing the *strength* found in collaboration and *community*. The design of the *Chain Console & Library* is truly one-of-a-kind, a result of tireless effort and dedication to detail. The *extraordinary* form and delicate artistry come together to create an awe-inspiring piece that transcends conventional furniture. Each stroke of the craftsman's hand speaks volumes of the *heritage* and *cultural* essence woven into this design.

The enchanting combination of *travertine* and *toros marble's* contrasting black and white colors elevates the allure of this piece, adding a *sophisticated* touch to any space it graces. The soft, cream-colored tones of the travertine play gracefully with the bold elegance of the toros marble, creating a visually striking *masterpiece* that captures attention and *inspires* admiration.