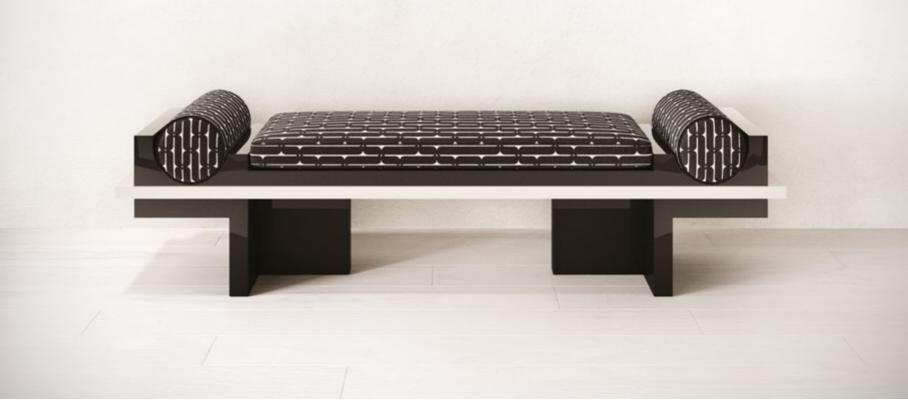

#### N.02 **PATRON BENCH** WHERE SOPHISTICATION MEETS MINIMALISM IN a Seriously Cool Way.

Our sculptural *Patron Bench* boasts a sleek design that's perfect for any space, whether it's an art gallery or your chic living room.

We've paid close attention to every detail, and the result is a bench that rocks cylindrical pillows on both sides. But here's the *cool* part—instead of carving the pillows to fit, we've carved the bench itself to cradle those cushions like they were meant to be.

*Customization* is the name of the game here. Choose from our *luxurious* lacquer finish or go all out with the opulent marble look. And when it comes to fabrics, we've got three *fantastic* options to match your style—two patterned and one single-colored for that *sleek* touch.

Get ready to kick back and relax in style with the *Patron Bench*. It's not just furniture; it's functional art that's all about *you* and *your vibe*. So go ahead, make a statement with the *Patron Bench* in your space. Your guests will be seriously impressed, and you'll have a cozy spot that's *uniquely yours*.

#### PATRON BENCH

1-BLACK HIGH GLOSS LACQUER + BLACK STRIPED WHITE LEATHER SEAT & CUSHION

| YEAR   | 2024   |
|--------|--------|
| DEPTH  | 40 CM  |
| WIDTH  | 180 CM |
| HEIGHT | 50 CM  |

GUILTY PLEASURE COLLECTION