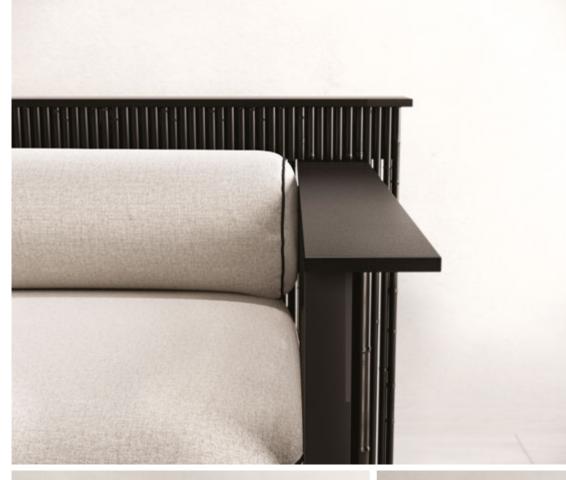

## N.06 BANBOE ARVICHAR EXPERIENCE NATURE'S EMBRACE IN

Comfor<u>n and Style.</u>

Bamboe Chair designed to bring the essence of nature right into the heart of your living spaces. Crafted with meticulous attention to detail, this chair offers a harmonious blend of form and function, elevating your seating experience to a whole new level.

Bamboe Chair is all about tranquility and comfort. The minimalist design complements any interior, adding a touch of natural elegance to your living room, bedroom, or patio. Its carefully crafted design captures the allure of bamboo trees, inviting you to relax and unwind in nature's embrace within the confines of your own home. This chair is a testament to the seamless integration of nature-inspired aesthetics and ergonomic comfort, making it a perfect addition to any space seeking a touch of serenity.

Our commitment to sustainability is at the core of the *Bamboe Chair's* design. Crafted from the *finest upcycled bamboo*, this chair not only ensures remarkable durability but also embodies environmental *consciousness*. As you sit back and relax on its sturdy frame, you can be *confident* that you're making a responsible choice for the planet.

By bringing the *simplicity of nature* indoors, this chair serves as a reminder to focus on what truly matters, allowing you to create a *sanctuary of peace* in the midst of a busy world.

SIGNED, SERIAL NUMBER and CERTIFICATE of AUTHENTICITY

## BAMBOE ARMCHAIR

I-BLACK METAL - BLACK BAMBOO + WHITE FABRIC SEAT AND CUSHION

| YEAR   | 2024   |
|--------|--------|
| DEPTH  | 90 CM  |
| WIDTH  | 110 CM |
| HEIGHT | 80 CM  |

GUILTY PLEASURE COLLECTION