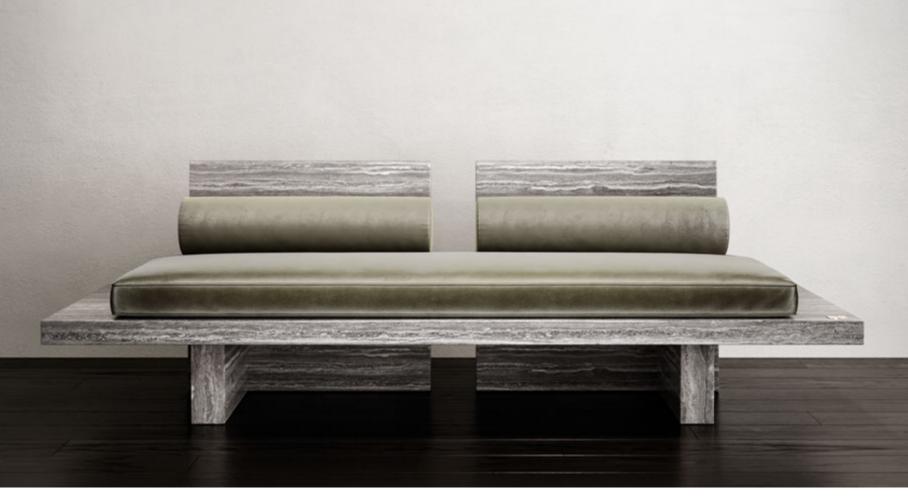

### N.10 APART BUT TOGETHER EXPERIENCE NATURE'S EMBRACE IN Comform and Style.

*"Seamless Harmony, Individual Charm:* Elevate Your Space with Apart but Together Sofa – Uniting Comfort and <u>Style!"</u>

Step into the realm of artistic sophistication with **BURĒAU's** "Apart but Together" Sofa. This unique piece is born from the creative abstraction of 2D rectangles and squares, carefully angled along both vertical and horizontal axes. Its linear and minimalist design adds a touch of sophisticated modernity to any space. Available in Black American Polished Oak or Grey Travertine, the material selection elevates both style and durability. Whether purchased as a set or individually, the sofa effortlessly adapts to diverse spatial needs, making it a dynamic and stylish addition to contemporary living and workspaces.