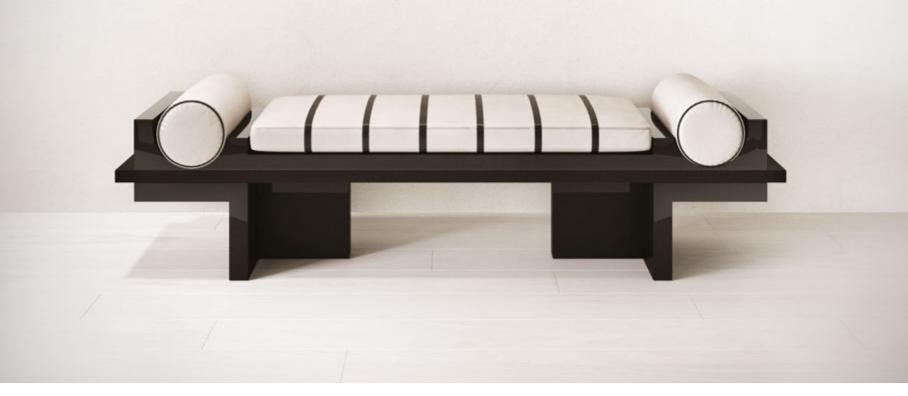

#### N.02 **PATRON BENCH** WHERE SOPHISTICATION MEETS MINIMALISM IN a Seriously Cool Way.

Our sculptural *Patron Bench* boasts a sleek design that's perfect for any space, whether it's an art gallery or your chic living room.

We've paid close attention to every detail, and the result is a bench that rocks cylindrical pillows on both sides. But here's the *cool* part—instead of carving the pillows to fit, we've carved the bench itself to cradle those cushions like they were meant to be.

*Customization* is the name of the game here. Choose from our *luxurious* lacquer finish or go all out with the opulent marble look. And when it comes to fabrics, we've got three *fantastic* options to match your style—two patterned and one single-colored for that *sleek* touch.

Get ready to kick back and relax in style with the *Patron Bench*. It's not just furniture; it's functional art that's all about *you* and *your vibe*. So go ahead, make a statement with the *Patron Bench* in your space. Your guests will be seriously impressed, and you'll have a cozy spot that's *uniquely yours*.