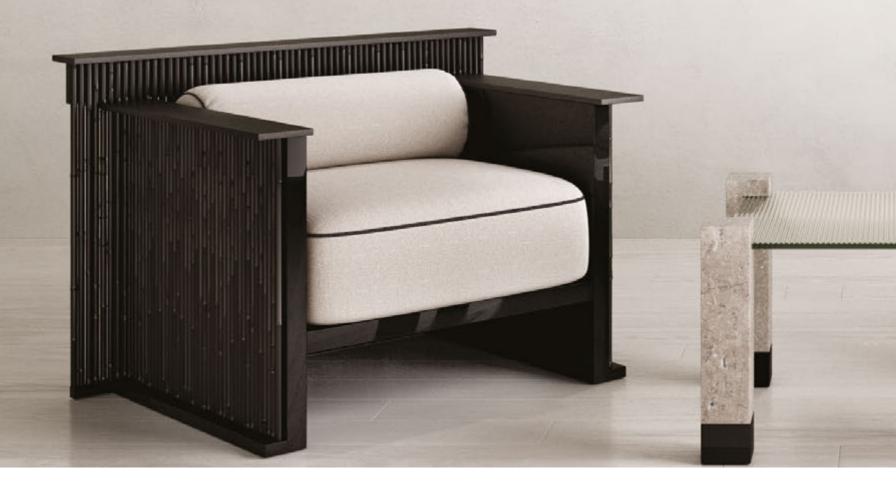

## N.06 BANBOE ARVICHAR EXPERIENCE NATURE'S EMBRACE IN

Comfor<u>n and Style.</u>

Bamboe Chair designed to bring the essence of nature right into the heart of your living spaces. Crafted with meticulous attention to detail, this chair offers a harmonious blend of form and function, elevating your seating experience to a whole new level.

Bamboe Chair is all about tranquility and comfort. The minimalist design complements any interior, adding a touch of natural elegance to your living room, bedroom, or patio. Its carefully crafted design captures the allure of bamboo trees, inviting you to relax and unwind in nature's embrace within the confines of your own home. This chair is a testament to the seamless integration of nature-inspired aesthetics and ergonomic comfort, making it a perfect addition to any space seeking a touch of serenity.

Our commitment to sustainability is at the core of the *Bamboe Chair's* design. Crafted from the *finest upcycled bamboo*, this chair not only ensures remarkable durability but also embodies environmental *consciousness*. As you sit back and relax on its sturdy frame, you can be *confident* that you're making a responsible choice for the planet.

By bringing the *simplicity of nature* indoors, this chair serves as a reminder to focus on what truly matters, allowing you to create a *sanctuary of peace* in the midst of a busy world.

SIGNED, SERIAL NUMBER and CERTIFICATE of AUTHENTICITY