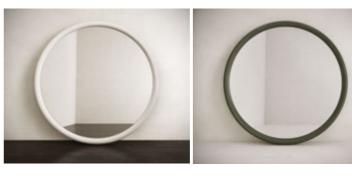

#### Color Options

 $2\text{-}\mathsf{WHITE}$  OAK FRAME

3-OLIVE GREEN OAK FRAME

| YEAR     | 2024     |
|----------|----------|
| DIAMETER | Ø 150 CM |

GUILTY PLEASURE COLLECTION

SIGNED, SERIAL NUMBER and CERTIFICATE of AUTHENTICITY