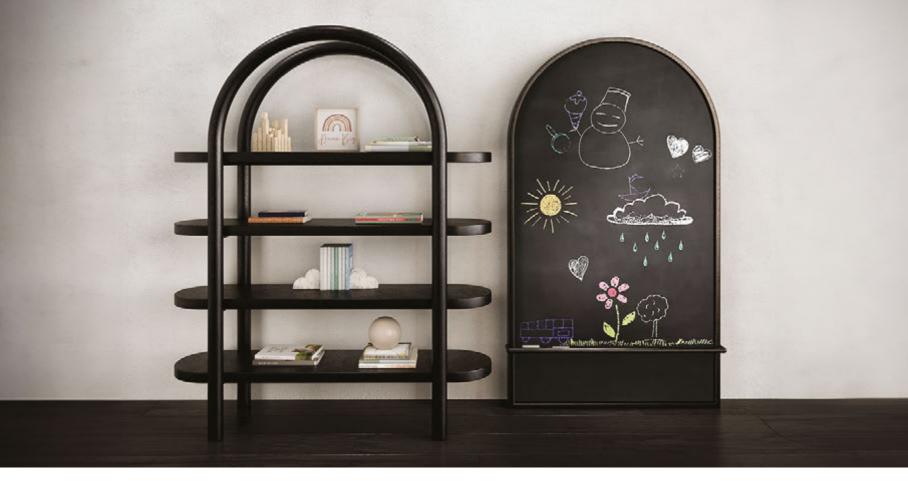

### THE WORLD ISYOURS KIDS LIBRARY

THE WORLD IS YOURS KIDS LIBRARY, WHERE IMAGINATIONS SOAR AND DREAMS COME ALIVE. Let children's thoughts illuminate the world!

*The World Is Yours Kids Library* is an *innovative* and *interactive* unit specifically designed to inspire and nurture the *creativity* of children. It combines a traditional library with a *unique* chalkboard feature, providing a space for children to *express themselves freely* and *imaginatively. The library section* houses a diverse collection of books, fostering a love for reading and learning.

The standout feature of this unit is the chalkboard, which serves as a blank canvas for children to *unleash* their *artistic abilities* and share their thoughts. Surrounding the chalkboard are LED lighting fixtures, creating a captivating ambiance and adding *a touch of magic* to the space. These lights also serve a dual purpose, functioning as a *nightlight* when the library transforms into a *cozy* haven for bedtime reading.

The bulbs encircling the chalkboard serve as a visual representation of the *children's thoughts, dreams, and ideas*. They *symbolize* the *limitless possibilities* that come to life within the library's walls, encouraging children to *explore* their *imaginations* without boundaries.