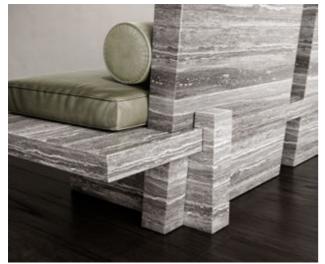

#### N.02 **PATRON BENCH** WHERE SOPHISTICATION MEETS MINIMALISM IN a Seriously Cool Way.

Our sculptural *Patron Bench* boasts a sleek design that's perfect for any space, whether it's an art gallery or your chic living room.

We've paid close attention to every detail, and the result is a bench that rocks cylindrical pillows on both sides. But here's the *cool* part—instead of carving the pillows to fit, we've carved the bench itself to cradle those cushions like they were meant to be.

*Customization* is the name of the game here. Choose from our *luxurious* lacquer finish or go all out with the opulent marble look. And when it comes to fabrics, we've got three *fantastic* options to match your style—two patterned and one single-colored for that *sleek* touch.