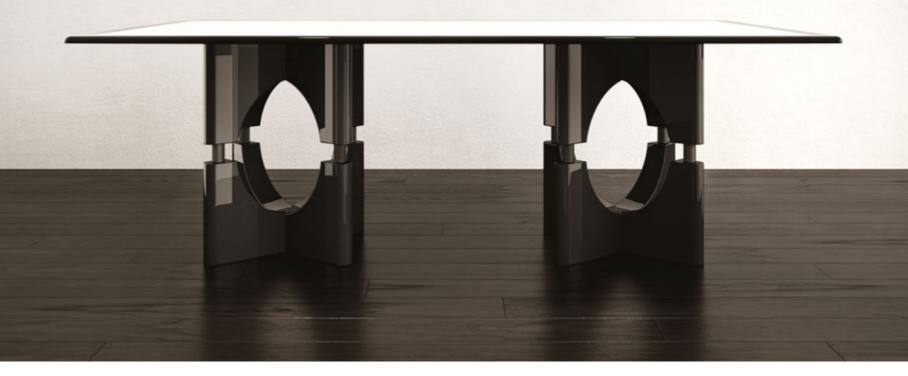

#### N.01 PANTHEON TABLE UNLEASH THE TIMELESS ELEGANCE: EXPERIENCE THE ICONIC PANTHEON TABLE

Where History Meets Dining

*The Pantheon Table* is a striking dining table that draws inspiration from the timeless beauty of the marble floor tiles found in the *Pantheon*, one of Rome's most iconic landmarks. This exquisite piece of furniture incorporates the circular and square forms of the Pantheon's floor tiles, paying homage to the *historical significance* of the structure.

The table's design cleverly juxtaposes these contrasting shapes, creating a visually captivating aesthetic that seamlessly blends the circular and square elements together. The circular forms represent the *elegance* and *grace* of the Pantheon's architecture, while the square forms symbolize *stability and strength*.

Available in three distinct variations, the *Pantheon Table* offers a range of options to suit different tastes and interior styles. Each variation boasts a thoughtful selection of color options that complement the table's design and further enhance its visual appeal. Whether you prefer a bold and *dramatic statement* or a more subtle and understated look, the *Pantheon Table* has options to suit your *personal style*.

Crafted with meticulous attention to detail and using *high-quality* materials, the *Pantheon Table* not only serves as a functional dining surface but also stands as a work of art in its own right. It invites *conversation* and *admiration*, effortlessly becoming the *centerpiece* of any dining space.

Embodying the rich history and architectural grandeur of the Pantheon, the *Pantheon Table* is a testament to the enduring influence of *ancient design* and a *remarkable addition* to any home or establishment seeking a touch of *elegance* and *sophistication*.