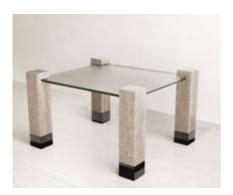

## BAMBOE SET

1-BAMBOE ARMCHAIR: BLACK METAL-BLACK BAMBOO + WHITE FABRIC SEAT AND CUHSION

| YEAR   | 2024   |
|--------|--------|
| DEPTH  | 90 CM  |
| WIDTH  | 110 CM |
| HEIGHT | 80 CM  |

#### BAMBOE 2 ARMCHAIRS WITH A COFFEE TABLE

#### GUILTY PLEASURE COLLECTION

2-COFFEE TABLE: TRAVERTINE & BLACH HIGH GLOSS LACQUER STRUCTURE + STRIPED GLASS TOP

| YEAR   | 2024   |
|--------|--------|
| DEPTH  | 60 CM  |
| WIDTH  | 120 CM |
| HEIGHT | 45 CM  |