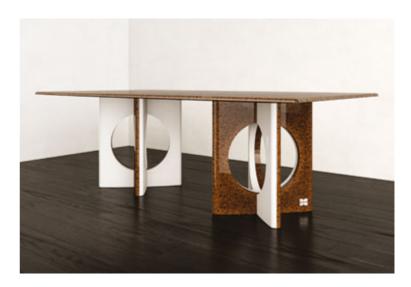

#### N.01 PANTHEON TABLE UNLEASH THE TIMELESS ELEGANCE: EXPERIENCE THE ICONIC PANTHEON TABLE

Where History Meets Dining

*The Pantheon Table* is a striking dining table that draws inspiration from the timeless beauty of the marble floor tiles found in the *Pantheon*, one of Rome's most iconic landmarks. This exquisite piece of furniture incorporates the circular and square forms of the Pantheon's floor tiles, paying homage to the *historical significance* of the structure.

The table's design cleverly juxtaposes these contrasting shapes, creating a visually captivating aesthetic that seamlessly blends the circular and square elements together. The circular forms represent the *elegance* and *grace* of the Pantheon's architecture, while the square forms symbolize *stability and strength*.

# PANTHEON TABLE

1-BISCUIT ROOT OF OAK & WHITE MATTE LACQUER + ROOT OF OAK TOP

| YEAR   | 2024   |
|--------|--------|
| DEPTH  | 110 CM |
| WIDTH  | 220 CM |
| HEIGHT | 74 CM  |

GUILTY PLEASURE COLLECTION