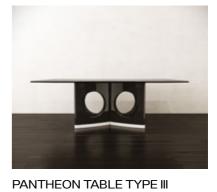

#### N.01 PANTHEON TABLE UNLEASH THE TIMELESS ELEGANCE: EXPERIENCE THE ICONIC PANTHEON TABLE

Where History Meets Dining

*The Pantheon Table* is a striking dining table that draws inspiration from the timeless beauty of the marble floor tiles found in the *Pantheon*, one of Rome's most iconic landmarks. This exquisite piece of furniture incorporates the circular and square forms of the Pantheon's floor tiles, paying homage to the *historical significance* of the structure.

The table's design cleverly juxtaposes these contrasting shapes, creating a visually captivating aesthetic that seamlessly blends the circular and square elements together. The circular forms represent the *elegance* and *grace* of the Pantheon's architecture, while the square forms symbolize *stability and strength*.

Available in three distinct variations, the *Pantheon Table* offers a range of options to suit different tastes and interior styles. Each variation boasts a thoughtful selection of color options that complement the table's design and further enhance its visual appeal. Whether you prefer a bold and *dramatic statement* or a more subtle and understated look, the *Pantheon Table* has options to suit your *personal style*.

Crafted with meticulous attention to detail and using *high-quality* materials, the *Pantheon Table* not only serves as a functional dining surface but also stands as a work of art in its own right. It invites *conversation* and *admiration*, effortlessly becoming the *centerpiece* of any dining space.

Embodying the rich history and architectural grandeur of the Pantheon, the *Pantheon Table* is a testament to the enduring influence of *ancient design* and a *remarkable addition* to any home or establishment seeking a touch of *elegance* and *sophistication*.

#### PANTHEON TABLE TYPE I

1-TRAVERTINE & TITANIUM BLACK + TRAVERTINE TOP

| YEAR   | 2024   |
|--------|--------|
| DEPTH  | 110 CM |
| WIDTH  | 220 CM |
| HEIGHT | 74 CM  |

GUILTY PLEASURE COLLECTION

*Limited Edition*[30]