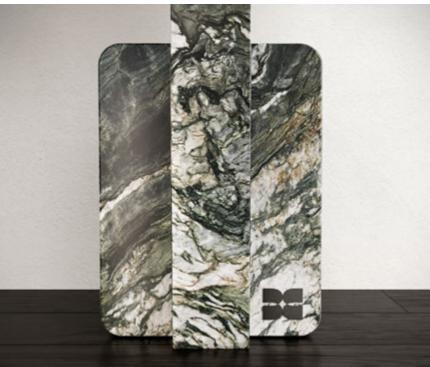

# N.03 CHAINCONSOLE& LIBRARY

Elegance in Stone.

*The exquisite Chain Console & Library* are exceptional pieces crafted with *passion* and *skill*, where artistry meets functionality. This captivating creation is a harmonious blend of travertine and toros marble, two materials sourced locally from *Turkey*, showcasing our commitment to supporting local producers and celebrating their *rich craftsmanship*. Beyond its materials and skilled craftsmanship, the *Chain Console & Library* boasts a mesmerizing form that transcends the boundaries of conventional design.

The enchanting combination of *travertine* and *toros marble's* contrasting black and white colors elevates the allure of this piece, adding a *sophisticated* touch to any space it graces. The soft, cream-colored tones of the travertine play gracefully with the bold elegance of the toros marble, creating a visually striking *masterpiece* that captures attention and *inspires* admiration.