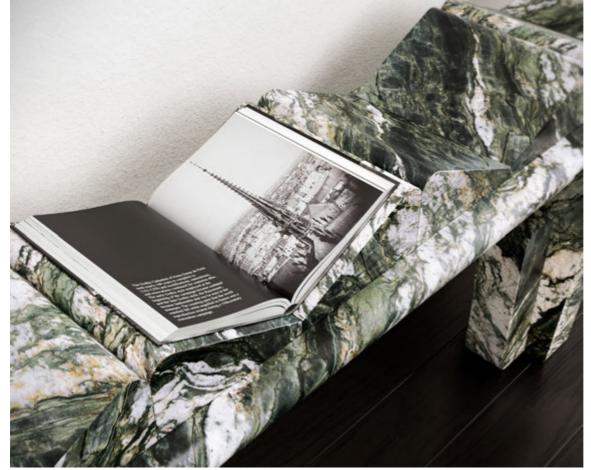

# N.03 CHAINCONSOLE& LIBRARY

Elegance in Stone.

*The exquisite Chain Console & Library* are exceptional pieces crafted with *passion* and *skill*, where artistry meets functionality. This captivating creation is a harmonious blend of travertine and toros marble, two materials sourced locally from *Turkey*, showcasing our commitment to supporting local producers and celebrating their *rich craftsmanship*. Beyond its materials and skilled craftsmanship, the *Chain Console & Library* boasts a mesmerizing form that transcends the boundaries of conventional design.

*Embodying* an abstracted chain figure, this furniture piece weaves together a sense of interconnectedness and unity, symbolizing the *strength* found in collaboration and *community*. The design of the *Chain Console & Library* is truly one-of-a-kind, a result of tireless effort and dedication to detail. The *extraordinary* form and delicate artistry come together to create an awe-inspiring piece that transcends conventional furniture. Each stroke of the craftsman's hand speaks volumes of the *heritage* and *cultural* essence woven into this design.

The enchanting combination of *travertine* and *toros marble's* contrasting black and white colors elevates the allure of this piece, adding a *sophisticated* touch to any space it graces. The soft, cream-colored tones of the travertine play gracefully with the bold elegance of the toros marble, creating a visually striking *masterpiece* that captures attention and *inspires* admiration.