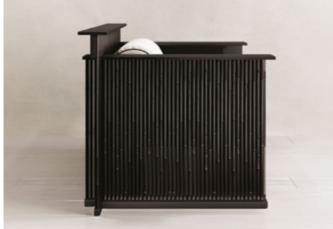

# N.03 CHAINCONSOLE& LIBRARY

Elegance in Stone.

*The exquisite Chain Console & Library* are exceptional pieces crafted with *passion* and *skill*, where artistry meets functionality. This captivating creation is a harmonious blend of travertine and toros marble, two materials sourced locally from *Turkey*, showcasing our commitment to supporting local producers and celebrating their *rich craftsmanship*. Beyond its materials and skilled craftsmanship, the *Chain Console & Library* boasts a mesmerizing form that transcends the boundaries of conventional design.

*Embodying* an abstracted chain figure, this furniture piece weaves together a sense of interconnectedness and unity, symbolizing the *strength* found in collaboration and *community*. The design of the *Chain Console & Library* is truly one-of-a-kind, a result of tireless effort and dedication to detail. The *extraordinary* form and delicate artistry come together to create an awe-inspiring piece that transcends conventional furniture. Each stroke of the craftsman's hand speaks volumes of the *heritage* and *cultural* essence woven into this design.

The enchanting combination of *travertine* and *toros marble's* contrasting black and white colors elevates the allure of this piece, adding a *sophisticated* touch to any space it graces. The soft, cream-colored tones of the travertine play gracefully with the bold elegance of the toros marble, creating a visually striking *masterpiece* that captures attention and *inspires* admiration.