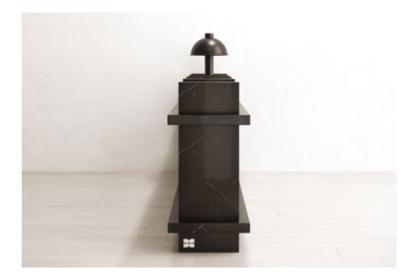

# N.04 ANDILOVEHIM CONSOLE

JOIN US IN EMBRACING THE LOVE FOR BOOKS AND KNOWLEDGE THROUGH THE I Love Him Console

*I Love Him Console* is an extraordinary console that beautifully blends *form and function* to celebrate the timeless allure of books and knowledge. This *unique* console stands out with its zigzag-shaped surface that *ingeniously* doubles as a display for your cherished book collection.

*Crafted* with a deep appreciation for literature and the wisdom it imparts, the *I Love Him Console* pays homage to the written word. *The zigzag forms* on the surface provide a *delightful* and visually striking way to showcase your most *treasured* literary works. Whether you're an avid reader, a book collector, or simply someone who values the *power of ideas*, this console is the *perfect* embodiment of your love for books.

Available in three *exquisite* variants, each *designed* to cater to distinct tastes and preferences. The first variant, in travertine, exudes *elegance* and *sophistication*, making it an ideal choice for spaces seeking a touch of *classic charm*. The other two variants feature different types of *luxurious* marbles that enhance the console's *allure* and opulence.

What sets the *I Love Him Console* apart from conventional furniture pieces is the functional integration of a fixed table lamp in one of the marble variants. This *thoughtful addition* not only adds an element of practicality but also symbolizes the *illumination* that knowledge brings to our lives. *I Love Him Console* will become a captivating *centerpiece*, drawing admiration from all who encounter it.